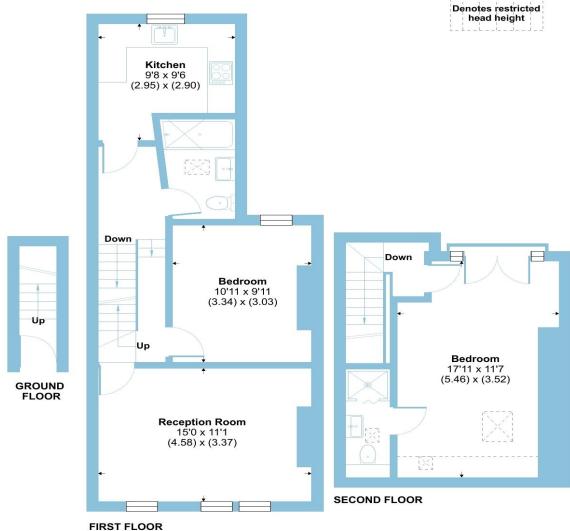

## Connaught Road, London, W13

Approximate Area = 816 sq ft / 75.78 sq m For identification only - Not to scale