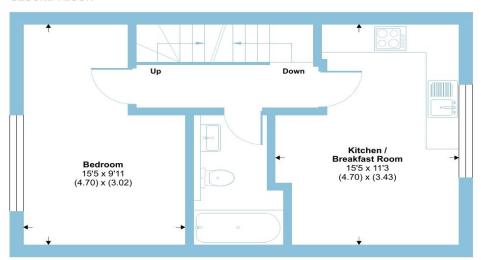

## Burnham Way, London, W13

Approximate Area = 769 sq ft / 71.4 sq m Limited Use Area(s) = 109 sq ft / 10.1 sq m Total = 878 sq ft / 81.5 sq m

For identification only - Not to scale

#### FIRST FLOOR