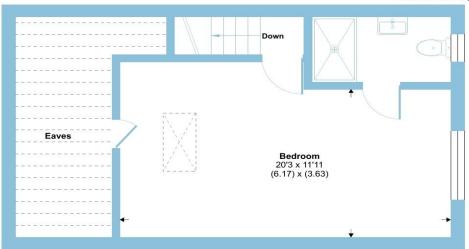

## Burnham Way, London, W13

Approximate Area = 769 sq ft / 71.4 sq m Limited Use Area(s) = 109 sq ft / 10.1 sq m Total = 878 sq ft / 81.5 sq m

For identification only - Not to scale

#### SECOND FLOOR