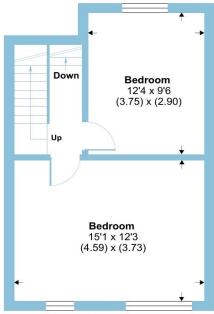

# welcome to Whitestile Road, Brentford

This first floor, conversion flat arranged over two floors is situated in between South Ealing & Brentford. The property offers a rear, open-plan kitchen / reception room, a main double bedroom, with a further two generously sized bedrooms and a family bathroom. Other benefits include a 900+ year lease, a share of freehold and no onward chain.

#### Whitestile Road, Brentford, TW8

Approximate Area = 800 sq ft / 74.3 sq m Limited Use Area(s) = 64 sq ft / 5.9 sq m Total = 864 sq ft / 80.2 sq m

For identification only - Not to scale

Down Bedroom 15'5 x 13'9 (4.69) x (4.19) THIRD FLOOR