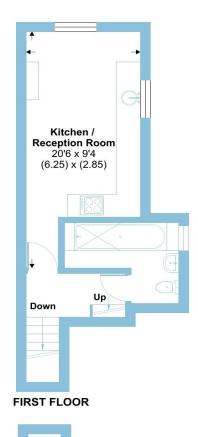

# welcome to Whitestile Road, Brentford

This first floor, conversion flat arranged over two floors is situated in between South Ealing & Brentford. The property offers a rear, open-plan kitchen / reception room, a main double bedroom, with a further two generously sized bedrooms and a family bathroom. Other benefits include a 900+ year lease, a share of freehold and no onward chain.

#### Whitestile Road, Brentford, TW8

Approximate Area = 800 sq ft / 74.3 sq m Limited Use Area(s) = 64 sq ft / 5.9 sq m Total = 864 sq ft / 80.2 sq m

For identification only - Not to scale

Down Bedroom 15'5 x 13'9 (4.69) x (4.19) THIRD FLOOR