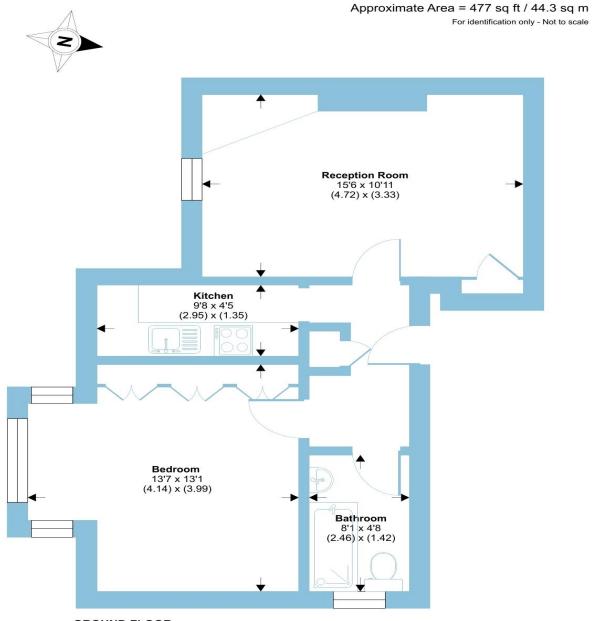

#### Mount Park Road, London, W5

**GROUND FLOOR** 

Floor plan produced in accordance with RICS Property Measurement 2nd Edition, Incorporating International Property Measurement Standards (IPMS2 Residential). © nichecom 2025. Produced for Barnard Marcus. REF: 1291286