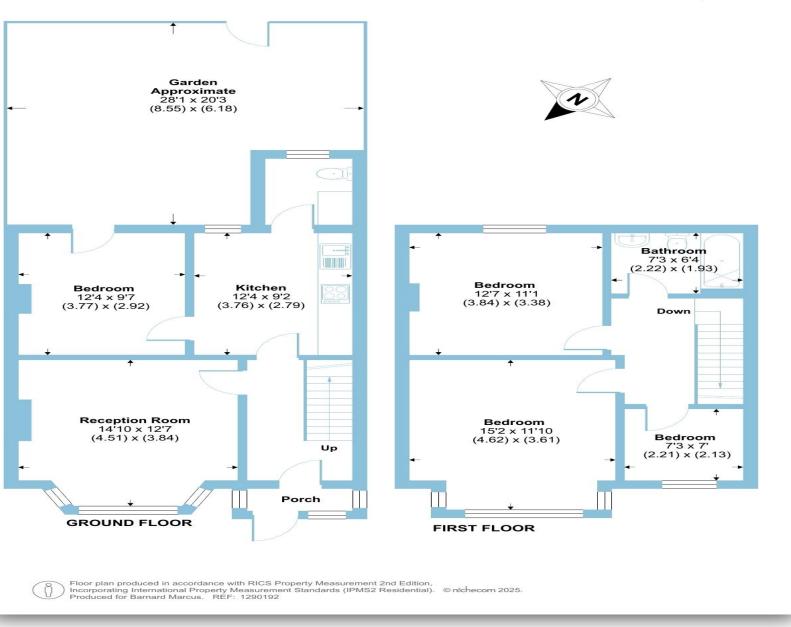

#### Little Ealing Lane, London, W5

Approximate Area = 1062 sq ft / 98.6 sq m For identification only - Not to scale

### Little Ealing Lane, London

- Terraced family home in Ealing
- Three bedrooms & two bathrooms
- Two receptions rooms & separate kitchen
- Off street parking for two cars
- No onward chain

Tenure: Freehold EPC Rating: C Council Tax Band: E

## Offers in excess of £750,000

This family house, situated on Little Ealing Lane, offering the perfect location for local transport links and sought after local schools, the property offers three bedrooms, two bathrooms, two reception rooms with off street parking driveway and no chain scope to extend to the rear and loft (STPP).