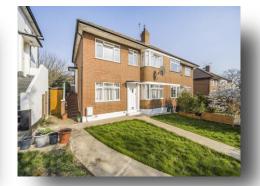

## **Cavendish Avenue, London**

This spacious, first floor maisonette with its own entrance in West Ealing is perfect for owner occupiers or investors due to its perfect location as its walking distance to a variety of transport links, including the E1 bus link, Great Western and the Elizabeth line. The property offers a front reception room, a separate dining room which could be used as a home office or third bedroom, a separate kitchen, two double bedrooms and a family bathroom. Other benefits include a 900+ year lease, a private rear garden, loft space and potential to extend (STPP) and no onward chain.

# Guide Price £460,000

This spacious first floor maisonette situated in Cavendish Avenue in West Ealing offers circa 715 sq. Ft of living space, two double bedrooms, loft potential (STPP), a private rear garden and no onward chain. Please call the Ealing branch today to arrange a viewing.