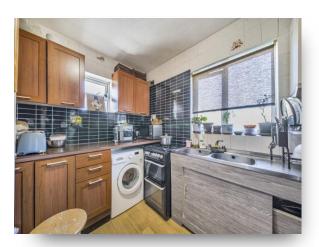

## **Cavendish Avenue, London**

This spacious, first floor maisonette with its own entrance in West Ealing is perfect for owner occupiers or investors due to its perfect location as its walking distance to a variety of transport links, including the E1 bus link, Great Western and the Elizabeth line. The property offers a front reception room, a separate dining room which could be used as a home office or third bedroom, a separate kitchen, two double bedrooms and a family bathroom. Other benefits include a 900+ year lease, a private rear garden, loft space and potential to extend (STPP) and no onward chain.