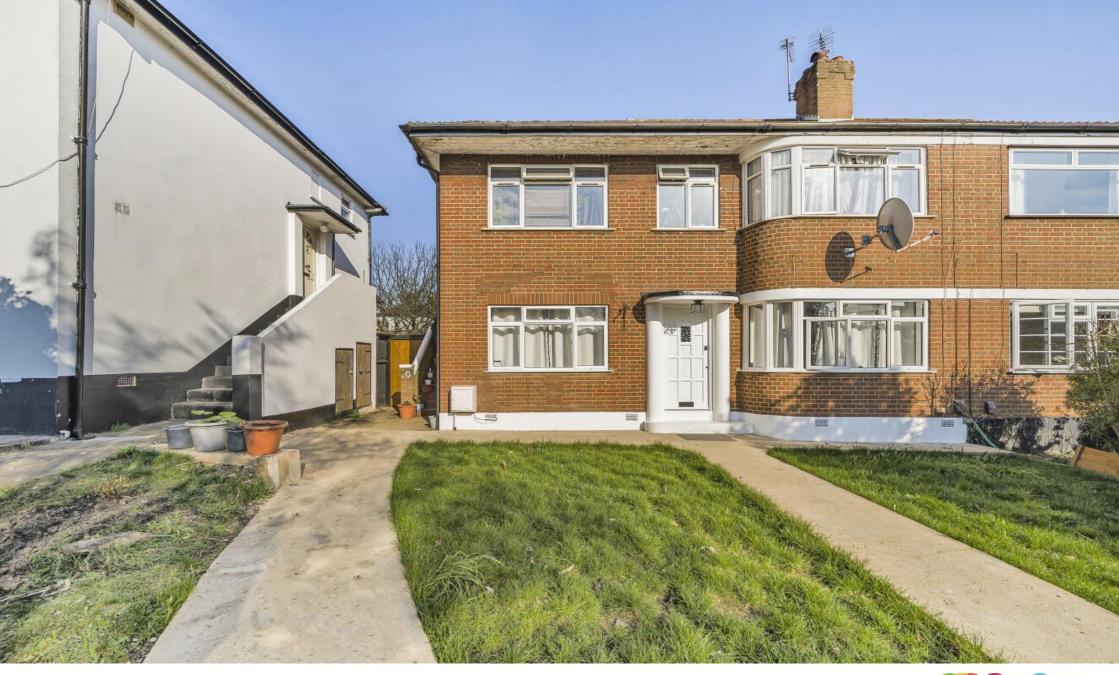

## **Cavendish Avenue, London**

This spacious, first floor maisonette with its own entrance in West Ealing is perfect for owner occupiers or investors due to its perfect location as its walking distance to a variety of transport links, including the E1 bus link, Great Western and the Elizabeth line. The property offers a front reception room, a separate dining room which could be used as a home office or third bedroom, a separate kitchen, two double bedrooms and a family bathroom. Other benefits include a 900+ year lease, a private rear garden, loft space and potential to extend (STPP) and no onward chain.

# Guide Price £460,000

This spacious first floor maisonette situated in Cavendish Avenue in West Ealing offers circa 715 sq. Ft of living space, two double bedrooms, loft potential (STPP), a private rear garden and no onward chain. Please call the Ealing branch today to arrange a viewing.