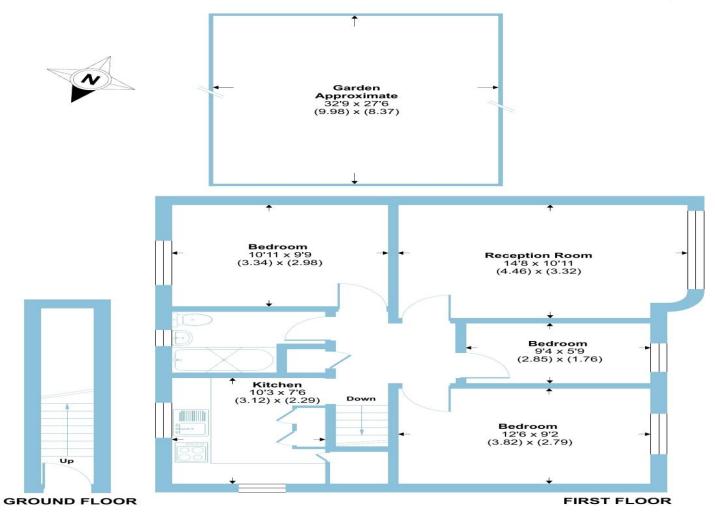

### Cavendish Avenue, London, W13

Approximate Area = 712 sq ft / 66.1 sq m

For identification only - Not to scale

Floor plan produced in accordance with RICS Property Measurement 2nd Edition, Incorporating International Property Measurement Standards (IPMS2 Residential). © nichecom 2025. Produced for Barnard Marcus. REF: 1268292