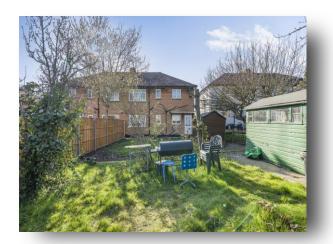

## **Cavendish Avenue, London**

This spacious, first floor maisonette with its own entrance in West Ealing is perfect for owner occupiers or investors due to its perfect location as its walking distance to a variety of transport links, including the E1 bus link, Great Western and the Elizabeth line. The property offers a front reception room, a separate dining room which could be used as a home office or third bedroom, a separate kitchen, two double bedrooms and a family bathroom. Other benefits include a 900+ year lease, a private rear garden, loft space and potential to extend (STPP) and no onward chain.

## **Cavendish Avenue, London**

- First floor maisonette with its own entrance
- Two double bedrooms
- Two reception/dining rooms
- Private large rear garden
- Loft potential (STPP)

Tenure: Leasehold EPC Rating: D

# Guide Price £460,000

This spacious first floor maisonette situated in Cavendish Avenue in West Ealing offers circa 715 sq. Ft of living space, two double bedrooms, loft potential (STPP), a private rear garden and no onward chain. Please call the Ealing branch today to arrange a viewing.