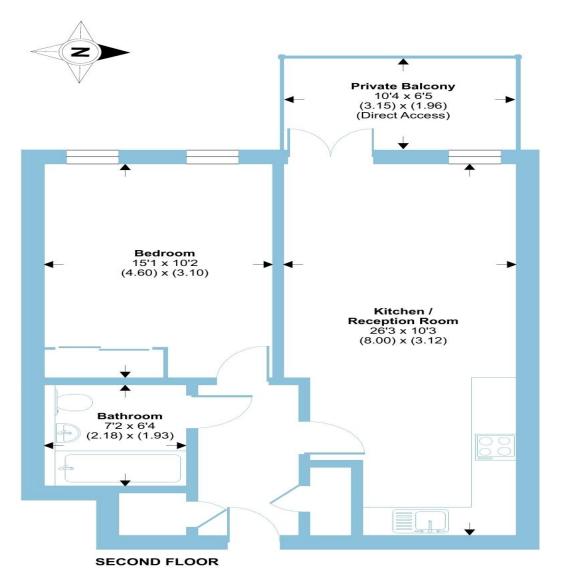

## **Aylesbury House Hatton Road, Wembley**

This well presented, second floor, modern apartment flat situated in the popular Hatton Road development, offering circa 550sq.ft. of living space is perfect for a first-time purchaser or investors and is within walking distance to Sainsbury's, local amenities and two tube stations (Piccadilly & Central line). The property offers a good-sized entrance hall, a generous 26' bright & airy reception & modern kitchen room with integrated appliances and direct access to the private balcony with west facing, green aspect views, a double bedroom with two large windows creating an abundance of natural light and built-in wardrobes and a contemporary family bathroom. Other benefits include two useful hallway storage cupboards, an onsite concierge, private gated residents' gardens, lifts, triple glazed windows, mechanically filtered ventilation, residents' intercom system and onsite secure bike storage.

# Offers in excess of £300,000

This second floor, one bedroom apartment with a private balcony & no onward chain in Aylesbury House, Hatton Road just off Ealing Road, bordering Hanger Lane/Ealing, offers a variety of transport links, a Sainsbury's superstore & the Grand Union Canal. Please call the Ealing branch for viewings!