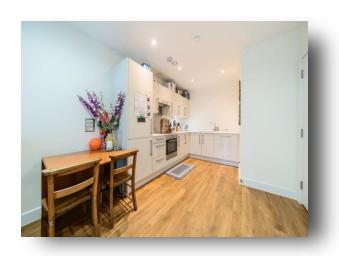

## **Aylesbury House Hatton Road, Wembley**

This well presented, second floor, modern apartment flat situated in the popular Hatton Road development, offering circa 550sq.ft. of living space is perfect for a first-time purchaser or investors and is within walking distance to Sainsbury's, local amenities and two tube stations (Piccadilly & Central line). The property offers a good-sized entrance hall, a generous 26' bright & airy reception & modern kitchen room with integrated appliances and direct access to the private balcony with west facing, green aspect views, a double bedroom with two large windows creating an abundance of natural light and built-in wardrobes and a contemporary family bathroom. Other benefits include two useful hallway storage cupboards, an onsite concierge, private gated residents' gardens, lifts, triple glazed windows, mechanically filtered ventilation, residents' intercom system and onsite secure bike storage.