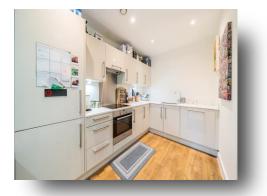

## **Aylesbury House Hatton Road, Wembley**

This well presented, second floor, modern apartment flat situated in the popular Hatton Road development, offering circa 550sq.ft. of living space is perfect for a first-time purchaser or investors and is within walking distance to Sainsbury's, local amenities and two tube stations (Piccadilly & Central line). The property offers a good-sized entrance hall, a generous 26' bright & airy reception & modern kitchen room with integrated appliances and direct access to the private balcony with west facing, green aspect views, a double bedroom with two large windows creating an abundance of natural light and built-in wardrobes and a contemporary family bathroom. Other benefits include two useful hallway storage cupboards, an onsite concierge, private gated residents' gardens, lifts, triple glazed windows, mechanically filtered ventilation, residents' intercom system and onsite secure bike storage.