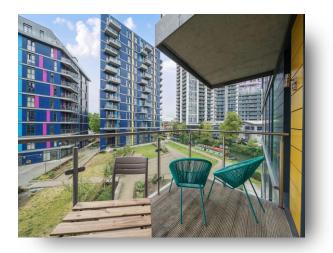

## **Aylesbury House Hatton Road, Wembley**

This well presented, second floor, modern apartment flat situated in the popular Hatton Road development, offering circa 550sq.ft. of living space is perfect for a first-time purchaser or investors and is within walking distance to Sainsbury's, local amenities and two tube stations (Piccadilly & Central line). The property offers a good-sized entrance hall, a generous 26' bright & airy reception & modern kitchen room with integrated appliances and direct access to the private balcony with west facing, green aspect views, a double bedroom with two large windows creating an abundance of natural light and built-in wardrobes and a contemporary family bathroom. Other benefits include two useful hallway storage cupboards, an onsite concierge, private gated residents' gardens, lifts, triple glazed windows, mechanically filtered ventilation, residents' intercom system and onsite secure bike storage.

## **Aylesbury House Hatton Road, Wembley**

- Second floor modern, one bedroom apartment
- Private balcony with green, West facing, aspect views
- Gated, residents' communal gardens
- Lifts & intercom system
- Onsite concierge & secure bike storage