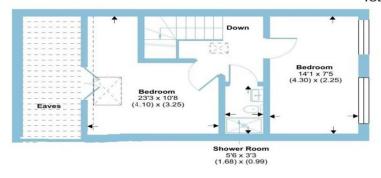

## Darwin Road, London, London, W5

Approximate Area = 818 sq ft / 75.9 sq m Limited Use Area(s) = 138 sq ft / 12.8 sq m Total = 956 sq ft / 88.7 sq m

For identification only - Not to scale

Denotes restricted head height

Please note the marker reflects the postcode not the actual property