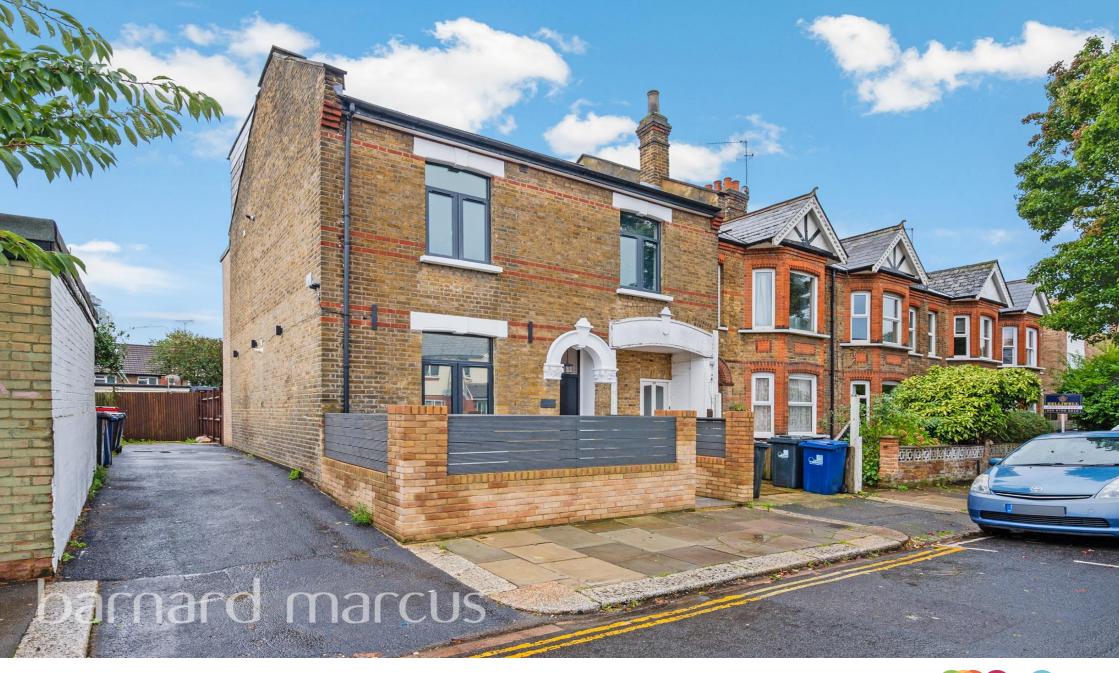

## **Darwin Road, London**

This spacious, newly converted split-level flat in South Ealing has been refurbished to a high standard throughout and offers approx. 1000 sq. ft of internal space. The property offers a generous bespoke, stylish kitchen and lounge room, with integrated appliances, three bedrooms and two bathrooms. Other benefits include a private rear garden, side access, storage cupboards, new windows throughout and will come with a share of freehold and no onward chain.

The property is within an easy, short walk to a variety of transport links including South Ealing tube station (Piccadilly line), Brentford overground train station (Southwestern rail) the 65 & E3 bus routes, Northfields High Street amenities, local pubs, cafes, restaurants and boutique retail shops. Ealing Broadway is also easily accessible, offering a popular retail shopping centre, an abundance of restaurants, cafes, bars, the Filmworks picture house and a good selection local schools and green open spaces.

## **Darwin Road, London**

- Share of Freehold
- First & second floor, split level newly converted conversion flat
- Three bedrooms & two bathrooms
- Approx 1000 sq. ft
- Private south facing rear garden