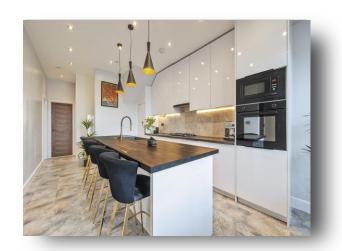

## **Darwin Road, London**

This spacious, newly converted split-level flat in South Ealing has been refurbished to a high standard throughout and offers approx. 1000 sq. ft of internal space. The property offers a generous bespoke, stylish kitchen and lounge room, with integrated appliances, three bedrooms and two bathrooms. Other benefits include a private rear garden, side access, storage cupboards, new windows throughout and will come with a share of freehold and no onward chain.

## **Darwin Road, London**

- Share of Freehold
- First & second floor, split level newly converted conversion flat
- Three bedrooms & two bathrooms
- Approx 1000 sq. ft
- Private south facing rear garden