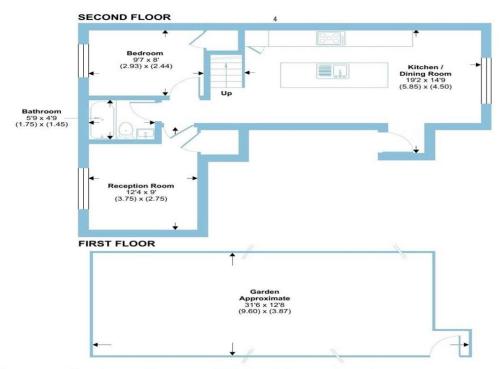

## Darwin Road, London, London, W5

Approximate Area = 818 sq ft / 75.9 sq m Limited Use Area(s) = 138 sq ft / 12.8 sq m Total = 956 sq ft / 88.7 sq m

For identification only - Not to scale

Denotes restricted head height

Please note the marker reflects the postcode not the actual property