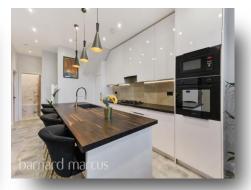

## **Darwin Road, London**

This spacious, newly converted split-level flat in South Ealing has been refurbished to a high standard throughout and offers approx. 1000 sq. ft of internal space. The property offers a generous bespoke, stylish kitchen and lounge room, with integrated appliances, three bedrooms and two bathrooms. Other benefits include a private rear garden, side access, storage cupboards, new windows throughout and will come with a share of freehold and no onward chain.

## **Darwin Road, London**

- Share of Freehold
- First & second floor, split level newly converted conversion flat
- Three bedrooms & two bathrooms
- Approx 1000 sq. ft
- Private south facing rear garden