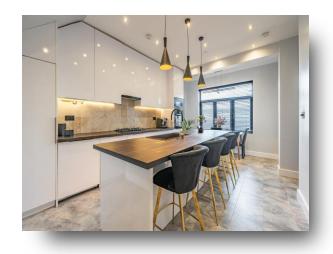

## **Darwin Road, London**

This spacious, newly converted split-level flat in South Ealing has been refurbished to a high standard throughout and offers approx. 1000 sq. ft of internal space. The property offers a generous bespoke, stylish kitchen and lounge room, with integrated appliances, three bedrooms and two bathrooms. Other benefits include a private rear garden, side access, storage cupboards, new windows throughout and will come with a share of freehold and no onward chain.

## **Darwin Road, London**

- Share of Freehold
- First & second floor, split level newly converted conversion flat
- Three bedrooms & two bathrooms
- Approx 1000 sq. ft
- Private south facing rear garden