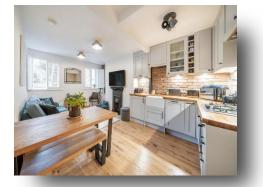

The property offers its very own private entrance, a spacious open plan stylish modern kitchen and living room with a fireplace, fantastic cupboard space, integrated appliances and two windows, a main double bedroom with built in wardrobes, a second bedroom and a contemporary luxury bathroom. Other benefits include a shared rear well maintained garden, residents on street parking with a small cost for the permit and peppercorn ground rent and service charges.

#### Lammas Park Road, London

- Conversion flat, with its own private entrance with on street residents parking
- Open plan modern kitchen & living room
- Excellent location and nearby transport link
- Stylish bathroom
- Shared, rear well maintained garden.