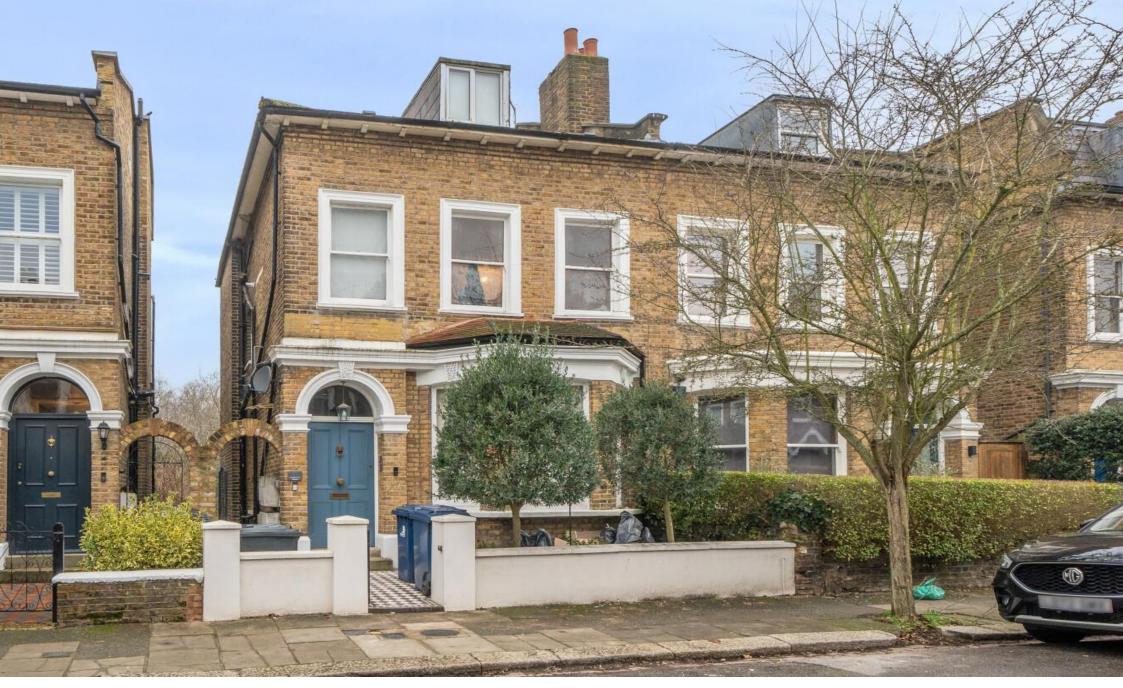

### Lammas Park Road, London

This delightful, well-presented conversion flat, situated in an attractive semi-detached Victorian building in the most desirable part of Ealing W5, and moments away from the local boutique coffee shops, cafes and bistro pubs.

The property offers its very own private entrance, a spacious open plan stylish modern kitchen and living room with a fireplace, fantastic cupboard space, integrated appliances and two windows, a main double bedroom with built in wardrobes, a second bedroom and a contemporary luxury bathroom. Other benefits include a shared rear well maintained garden, residents on street parking with a small cost for the permit and peppercorn ground rent and service charges.

The property is a short walk to a variety of transport links including bus stop links and the tube stations (Piccadilly line, Central line, District line, Great Western & Elizabeth line) as well as the local amenities such as Ealing Broadway's popular retail shopping centre, an abundance of restaurants, cafes, bars, the new Filmworks picture house, a good selection of sought after nurseries and schools, and an array of green open spaces and nearby parks such as Ealing Common, Walpole Park and Lammas Park.