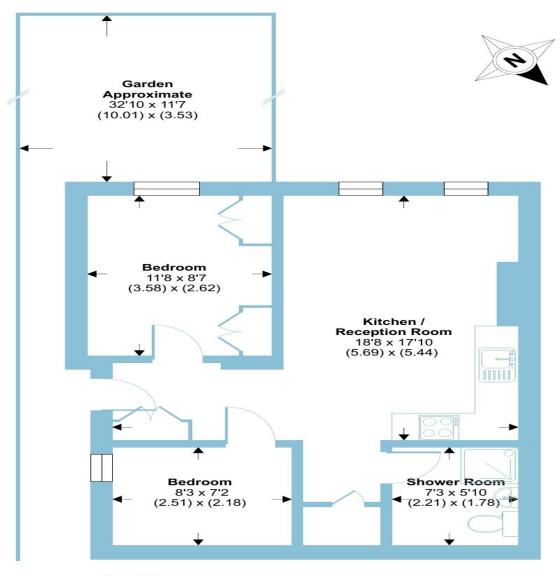

## Lammas Park Road, London, W5

Approximate Area = 489 sq ft / 45.4 sq m For identification only - Not to scale

#### **GROUND FLOOR**