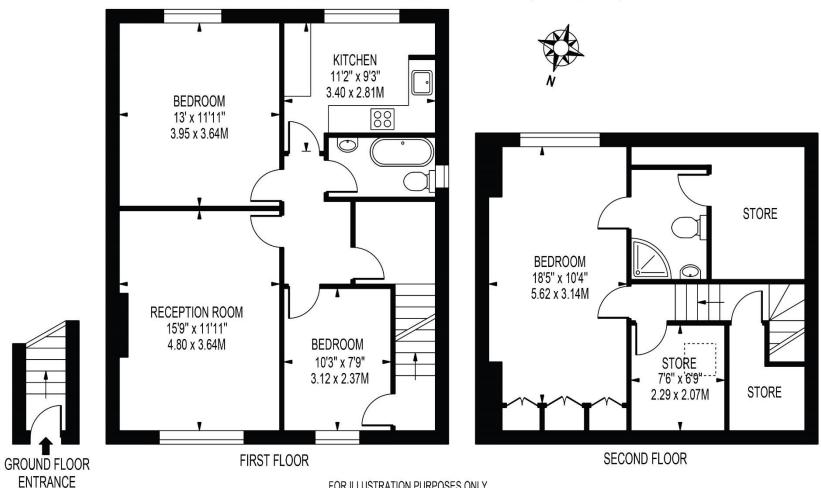

# **WEBSTER GARDENS**

APPROXIMATE GROSS INTERNAL FLOOR AREA: 1166 SQ FT - 108.37 SQ M

FOR ILLUSTRATION PURPOSES ONLY

THIS FLOOR PLAN SHOULD BE USED AS A GENERAL OUTLINE FOR GUIDANCE ONLY AND DOES NOT CONSTITUTE IN WHOLE OR IN PART AN OFFER OR CONTRACT.

ANY INTENDING PURCHASER OR LESSEE SHOULD SATISFY THEMSELVES BY INSPECTION, SEARCHES, ENQUIRIES AND FULL SURVEY AS TO THE CORRECTNESS OF EACH STATEMENT.

ANY AREAS, MEASUREMENTS OR DISTANCES QUOTED ARE APPROXIMATE AND SHOULD NOT BE USED TO VALUE A PROPERTY OR BE THE BASIS OF ANY SALE OR LET.