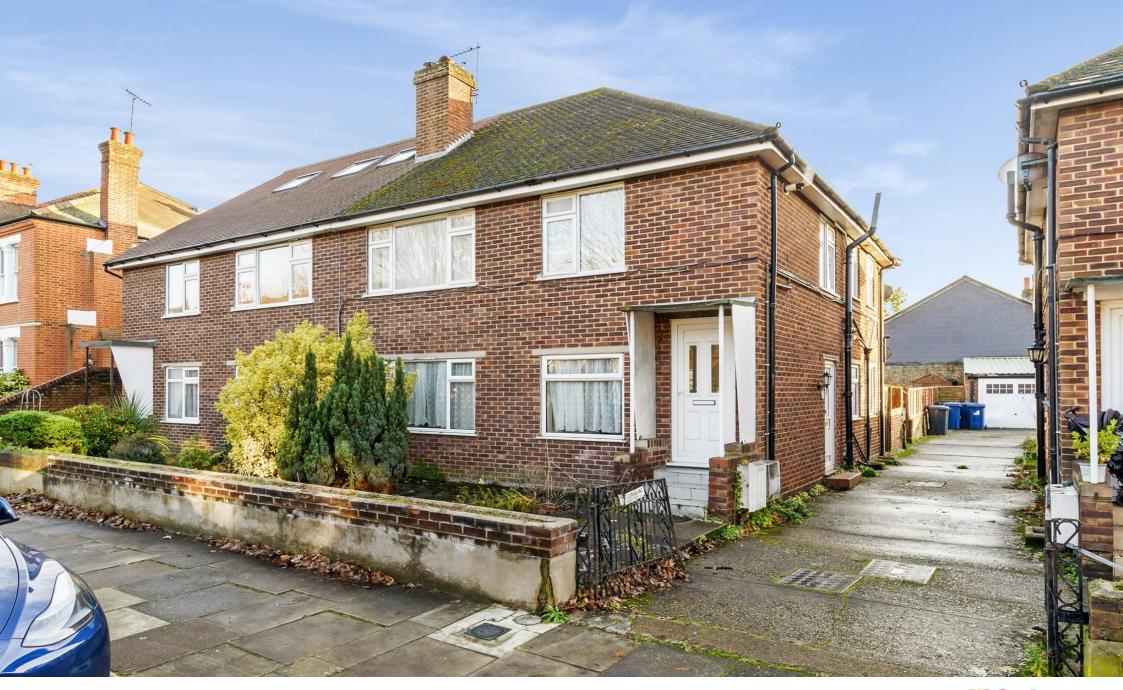

### **Webster Gardens, London**

This spacious, split level maisonette with its own private entrance is situated on one of Ealing's sought after residential roads, offering circa 1160 sq.ft. On the first floor, the property offers a front reception room, a separate kitchen & eat-in- breakfast room, a double bedroom and a family bathroom, Whilst the second floor offers a main 18' bedroom with an en-suite bathroom. Other benefits include eaves storage, a useful storage room/cupboard, double glazing throughout, a private rear garden, an extended and no onward chain.

### Webster Gardens, London

- First & second floor split level maisonette
- Three bedrooms & two bathrooms
- Private rear garden
- Extended lease
- Excellent location in the heart of Ealing
- No onward chain
- Circa 1166 sq.ft

# £649,950

This spacious three bedroom, two bathroom, split level maisonette in the heart of Ealing on Webster Gardens is perfectly located with a short walk to local amenities & transport links. The property comes with no onward chain & a private garden. Please call the Ealing branch to arrange a viewing!