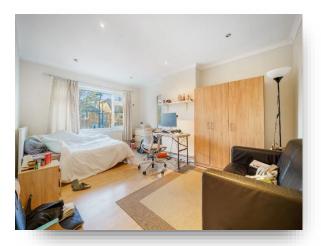

### **Webster Gardens, London**

This spacious, split level maisonette with its own private entrance is situated on one of Ealing's sought after residential roads, offering circa 1160 sq.ft. On the first floor, the property offers a front reception room, a separate kitchen & eat-in- breakfast room, a double bedroom and a family bathroom, Whilst the second floor offers a main 18' bedroom with an en-suite bathroom. Other benefits include eaves storage, a useful storage room/cupboard, double glazing throughout, a private rear garden, an extended and no onward chain.

### Webster Gardens, London

- First & second floor split level maisonette
- Three bedrooms & two bathrooms
- Private rear garden
- Extended lease
- Excellent location in the heart of Ealing
- No onward chain
- Circa 1166 sq.ft