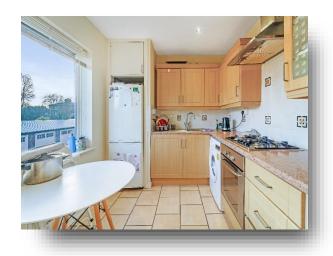

### **Webster Gardens, London**

This spacious, split level maisonette with its own private entrance is situated on one of Ealing's sought after residential roads, offering circa 1160 sq.ft. On the first floor, the property offers a front reception room, a separate kitchen & eat-in- breakfast room, a double bedroom and a family bathroom, Whilst the second floor offers a main 18' bedroom with an en-suite bathroom. Other benefits include eaves storage, a useful storage room/cupboard, double glazing throughout, a private rear garden, an extended and no onward chain.

### Webster Gardens, London

- First & second floor split level maisonette
- Three bedrooms & two bathrooms
- Private rear garden
- Extended lease
- Excellent location in the heart of Ealing
- No onward chain
- Circa 1166 sq.ft