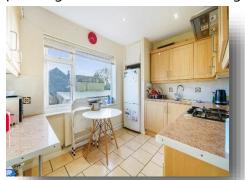

### **Webster Gardens, London**

This spacious, split level maisonette with its own private entrance is situated on one of Ealing's sought after residential roads, offering circa 1160 sq.ft. On the first floor, the property offers a front reception room, a separate kitchen & eat-in- breakfast room, a double bedroom and a family bathroom, Whilst the second floor offers a main 18' bedroom with an en-suite bathroom. Other benefits include eaves storage, a useful storage room/cupboard, double glazing throughout, a private rear garden, an extended and no onward chain.