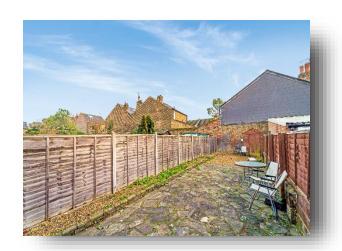

### **Webster Gardens, London**

This spacious, split level maisonette with its own private entrance is situated on one of Ealing's sought after residential roads, offering circa 1160 sq.ft. On the first floor, the property offers a front reception room, a separate kitchen & eat-in- breakfast room, a double bedroom and a family bathroom, Whilst the second floor offers a main 18' bedroom with an en-suite bathroom. Other benefits include eaves storage, a useful storage room/cupboard, double glazing throughout, a private rear garden, an extended and no onward chain.

### Webster Gardens, London

- First & second floor split level maisonette
- Three bedrooms & two bathrooms
- Private rear garden
- Extended lease
- Excellent location in the heart of Ealing
- No onward chain
- Circa 1166 sq.ft