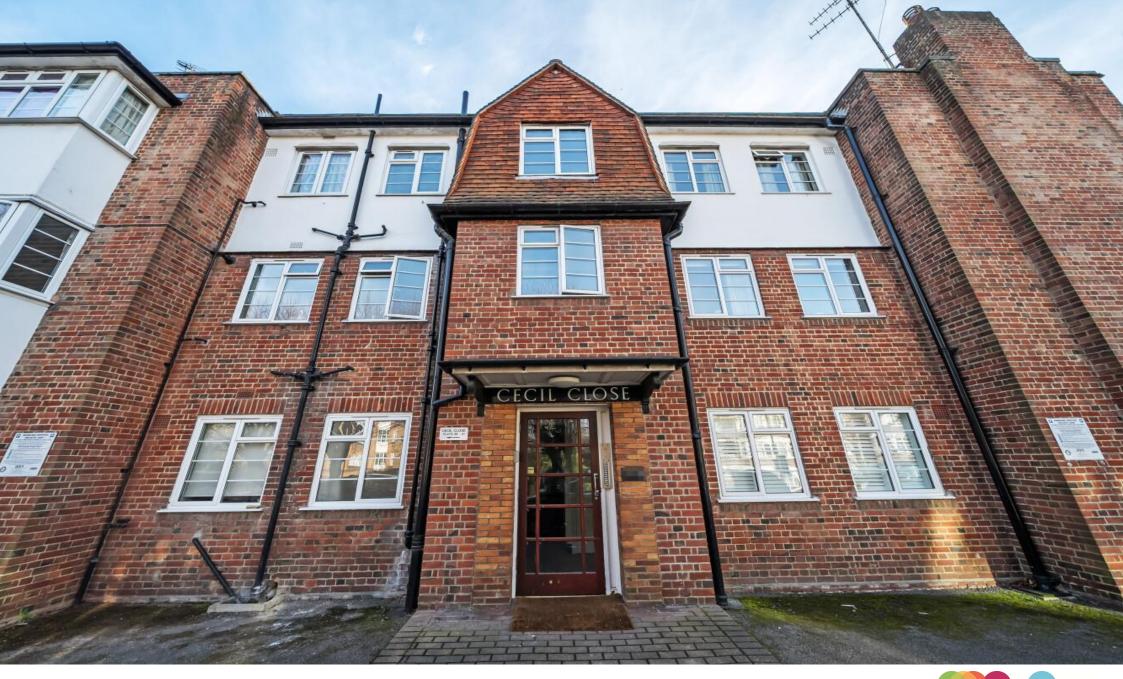

# **Cecil Close Mount Avenue, London**

A spacious, second floor flat, set within a purpose-built block situated on Mount Avenue in Ealing. The property is circa 800 sq.ft and is in need of some refurbishment which is perfect for a purchaser wanting to create their own style home.

The property offers a large entrance hall, a reception/dining room, a separate kitchen, a main double bedroom, a second double bedroom and a family bathroom. Other benefits include over 900+ year lease remaining, a useful hallway storage cupboard, a large well-kept resident's garden, a share of freehold, a private garage and no onward chain.

The flat is excellently located within easy walking distance of 3 stations that collectively service all parts of the West London - Ealing Broadway (Elizabeth, District, Central), Hanger Lane (Central) & Park Royal (Piccadilly). The A40 & M40 is also easily accessible.