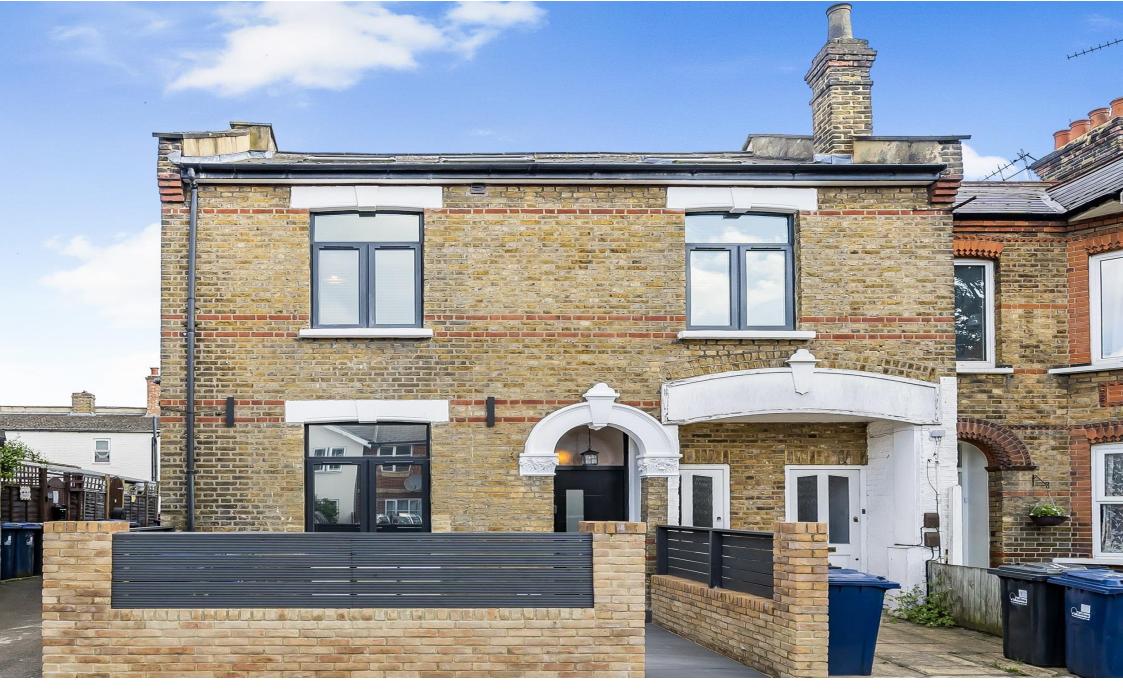

# **Darwin Road, London**

This spacious, newly converted split-level flat in South Ealing has been refurbished to a high standard throughout and offers approx. 1000 sq. ft of internal space. The property offers a generous bespoke, stylish kitchen and lounge room, with integrated appliances, three bedrooms and two bathrooms. Other benefits include a private rear garden, side access, storage cupboards, new windows throughout and will come with a share of freehold and no onward chain.

# **Darwin Road, London**

- Share of Freehold
- First & second floor, split level newly converted conversion flat
- Three bedrooms & two bathrooms
- Approx 1000 sq. ft
- Private south facing rear garden
- Will come with a share of freehold
- A short walk to nearby transport links
- Bespoke, stylish fitted kitchen with integrated appliances

# £625,000

This newly converted/refurbished split level three-bedroom floor flat situated in Darwin Road in Ealing is a short walk to transport links and offers a private garden, will come with a share of freehold and no onward chain. Please call the Ealing branch today to arrange a viewing!