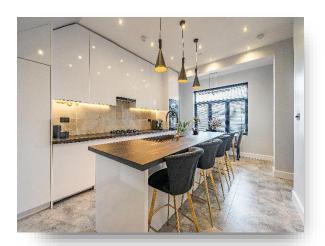

# **Darwin Road, London**

This spacious, newly converted split-level flat in South Ealing has been refurbished to a high standard throughout and offers approx. 1000 sq. ft of internal space. The property offers a generous bespoke, stylish kitchen and lounge room, with integrated appliances, three bedrooms and two bathrooms. Other benefits include a private rear garden, side access, storage cupboards, new windows throughout and will come with a share of freehold and no onward chain.

# **Darwin Road, London**

- Share of Freehold
- First & second floor, split level newly converted conversion flat
- Three bedrooms & two bathrooms
- Approx 1000 sq. ft
- Private south facing rear garden
- Will come with a share of freehold
- A short walk to nearby transport links
- Bespoke, stylish fitted kitchen with integrated appliances