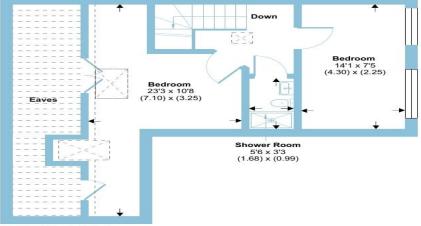

# Darwin Road, London, London, W5

Approximate Area = 818 sq ft / 75.9 sq m Limited Use Area(s) = 138 sq ft / 12.8 sq m Total = 956 sq ft / 88.7 sq m

For identification only - Not to scale

Denotes restricted head height

#### SECOND FLOOR

Floor plan produced in accordance with RICS Property Measurement Standards incorporating International Property Measurement Standards (IPMS2 Residential). © nichecom 2024. Produced for Barnard Marcus. REF: 1131789