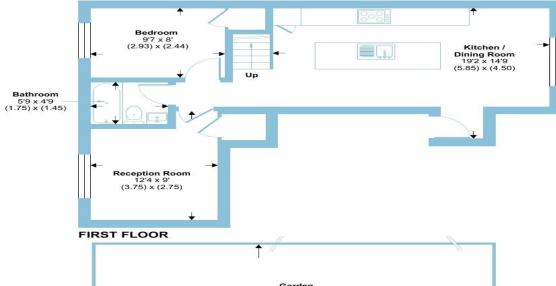

# Darwin Road, London, London, W5

Approximate Area = 818 sq ft / 75.9 sq m Limited Use Area(s) = 138 sq ft / 12.8 sq m Total = 956 sq ft / 88.7 sq m

For identification only - Not to scale

Denotes restricted head height

#### SECOND FLOOR

Floor plan produced in accordance with RICS Property Measurement Standards incorporating International Property Measurement Standards (IPMS2 Residential). © nichecom 2024. Produced for Barnard Marcus. REF: 1131789