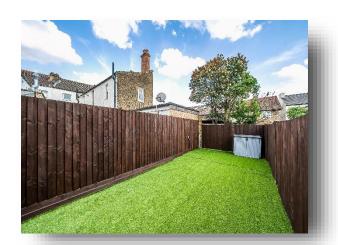

# **Darwin Road, London**

This spacious, newly converted split-level flat in South Ealing has been refurbished to a high standard throughout and offers approx. 1000 sq. ft of internal space. The property offers a generous bespoke, stylish kitchen and lounge room, with integrated appliances, three bedrooms and two bathrooms. Other benefits include a private rear garden, side access, storage cupboards, new windows throughout and will come with a share of freehold and no onward chain.

# **Darwin Road, London**

- Share of Freehold
- First & second floor, split level newly converted conversion flat
- Three bedrooms & two bathrooms
- Approx 1000 sq. ft
- Private south facing rear garden
- Will come with a share of freehold
- A short walk to nearby transport links
- Bespoke, stylish fitted kitchen with integrated appliances

# £625,000

This newly converted/refurbished split level three-bedroom floor flat situated in Darwin Road in Ealing is a short walk to transport links and offers a private garden, will come with a share of freehold and no onward chain. Please call the Ealing branch today to arrange a viewing!