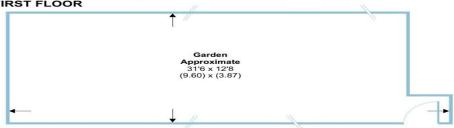

# Darwin Road, London, London, W5

Approximate Area = 818 sq ft / 75.9 sq m Limited Use Area(s) = 138 sq ft / 12.8 sq m Total = 956 sq ft / 88.7 sq m

For identification only - Not to scale

Denotes restricted head height

#### SECOND FLOOR

Floor plan produced in accordance with RICS Property Measurement Standards incorporating International Property Measurement Standards (IPMS2 Residential). © nichecom 2024. Produced for Barnard Marcus. REF: 1131789