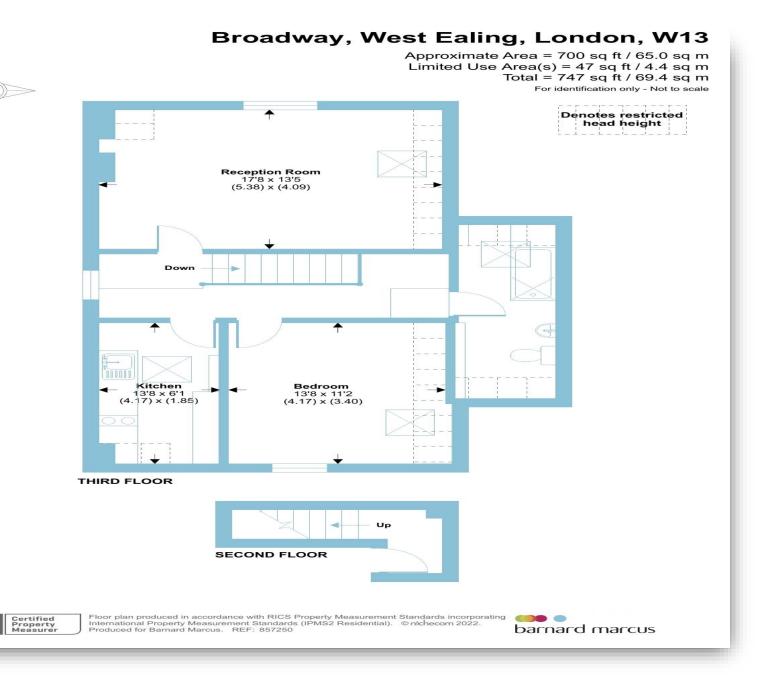

#### Broadway, London

This well-presented spacious upper floor flat in the heart of West Ealing offering circa 750 sq. ft of living space and is a moments away from the local amenities, supermarkets such as Sainsbury's & Waitrose, restaurants, cafes and a variety of transport links including bus stops and West Ealing overground station (Great Western & Elizabeth line). The property offers useful spacious entrance and hallway, a bright and airy 17' reception/dining room, a separate kitchen/breakfast room, a double bedroom and a family bathroom. Other benefits include double glazing throughout, a rear residents communal garden and a feature fireplace in the reception room.

### Broadway, London

- Spacious upper floor flat
- Circa 750 sq. ft of living space
- Residents' communal rear garden
- Excellent nearby transport links (including Elizabeth line)
- Perfect for a first-time purchase or investment

## £315,000

This spacious upper floor flat in West Ealing offering circa 750 sq. ft of living space a new boiler & insulation and offers a rear residents' communal garden and is perfectly located for the local amenities and transport links. Please call the Ealing branch today to arrange a viewing!