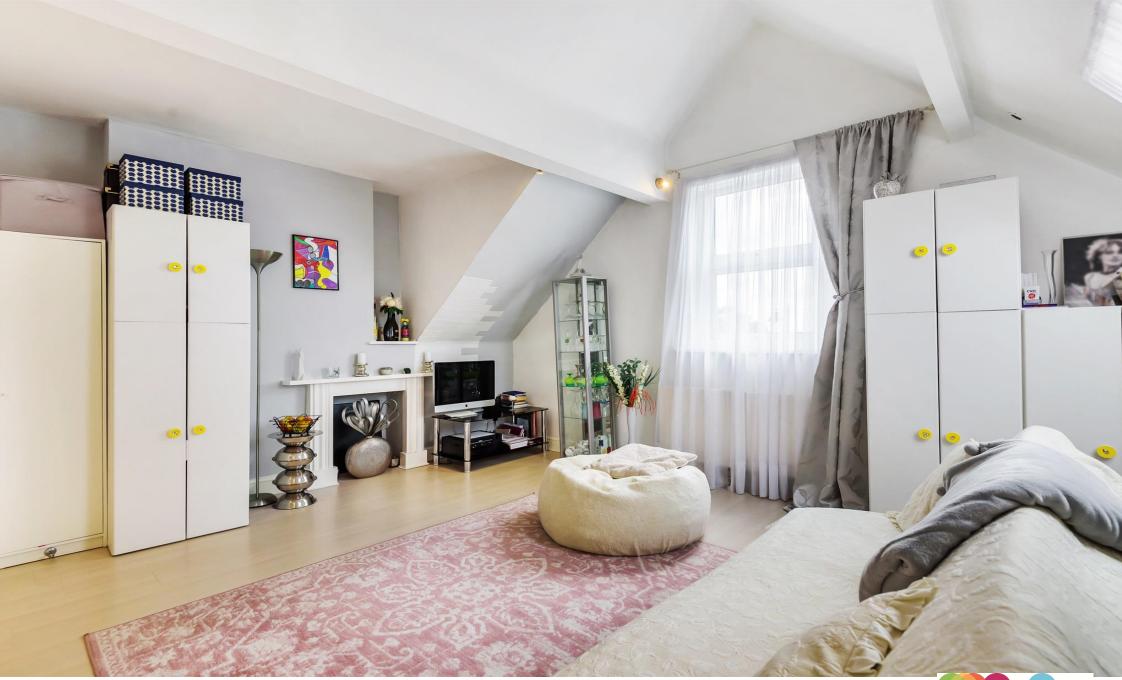

#### Broadway, London

This well-presented spacious upper floor flat in the heart of West Ealing offering circa 750 sq. ft of living space and is a moments away from the local amenities, supermarkets such as Sainsbury's & Waitrose, restaurants, cafes and a variety of transport links including bus stops and West Ealing overground station (Great Western & Elizabeth line). The property offers useful spacious entrance and hallway, a bright and airy 17' reception/dining room, a separate kitchen/breakfast room, a double bedroom and a family bathroom. Other benefits include double glazing throughout, a rear residents communal garden and a feature fireplace in the reception room.

## £315,000

This spacious upper floor flat in West Ealing offering circa 750 sq. ft of living space a new boiler & insulation and offers a rear residents' communal garden and is perfectly located for the local amenities and transport links. Please call the Ealing branch today to arrange a viewing!