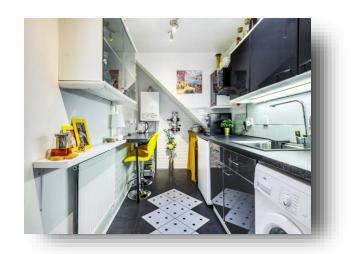

#### Broadway, London

This well-presented spacious upper floor flat in the heart of West Ealing offering circa 750 sq. ft of living space and is a moments away from the local amenities, supermarkets such as Sainsbury's & Waitrose, restaurants, cafes and a variety of transport links including bus stops and West Ealing overground station (Great Western & Elizabeth line). The property offers useful spacious entrance and hallway, a bright and airy 17' reception/dining room, a separate kitchen/breakfast room, a double bedroom and a family bathroom. Other benefits include double glazing throughout, a rear residents communal garden and a feature fireplace in the reception room.

## £315,000

This spacious upper floor flat in West Ealing offering circa 750 sq. ft of living space a new boiler & insulation and offers a rear residents' communal garden and is perfectly located for the local amenities and transport links. Please call the Ealing branch today to arrange a viewing!