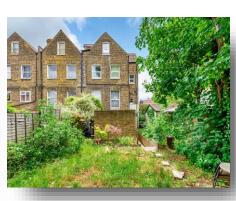

#### Broadway, London

This well-presented spacious upper floor flat in the heart of West Ealing offering circa 750 sq. ft of living space and is a moments away from the local amenities, supermarkets such as Sainsbury's & Waitrose, restaurants, cafes and a variety of transport links including bus stops and West Ealing overground station (Great Western & Elizabeth line). The property offers useful spacious entrance and hallway, a bright and airy 17' reception/dining room, a separate kitchen/breakfast room, a double bedroom and a family bathroom. Other benefits include double glazing throughout, a rear residents communal garden and a feature fireplace in the reception room.

### Broadway, London

- Spacious upper floor flat
- Circa 750 sq. ft of living space
- Residents' communal rear garden
- Excellent nearby transport links (including Elizabeth line)
- Perfect for a first-time purchase or investment

## £315,000

This spacious upper floor flat in West Ealing offering circa 750 sq. ft of living space a new boiler & insulation and offers a rear residents' communal garden and is perfectly located for the local amenities and transport links. Please call the Ealing branch today to arrange a viewing!