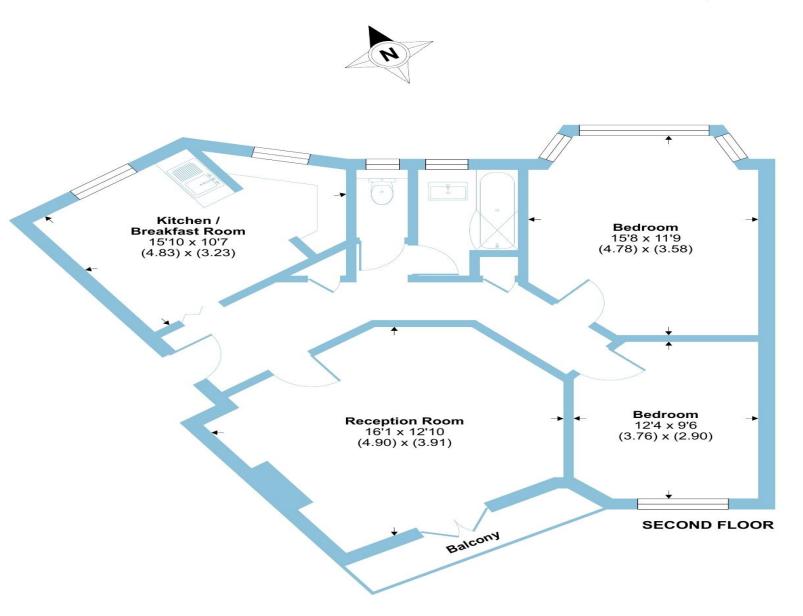

## **Edmonscote Argyle Road, London**

This second floor, spacious and well-presented two double bedroom flat in Edmonscote in the popular Green "Cleveland Park" area in Ealing offering circa 850 sq. ft. of living space. The property offers a bright & airy reception room with a feature fireplace and doors onto the private balcony with green views and overlooking the communal gardens, a spacious kitchen & breakfast room, a main double bedroom with a bay window, a second double bedroom and a bathroom with separate WC. Other benefits include two hallway storage cupboards, large landscaped communal gardens, and residents parking.

# Argyle Road, London, W13

Approximate Area = 847 sq ft / 78.7 sq m

For identification only - Not to scale