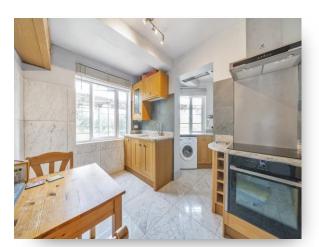

## **Edmonscote Argyle Road, London**

This second floor, spacious and well-presented two double bedroom flat in Edmonscote in the popular Green "Cleveland Park" area in Ealing offering circa 850 sq. ft. of living space. The property offers a bright & airy reception room with a feature fireplace and doors onto the private balcony with green views and overlooking the communal gardens, a spacious kitchen & breakfast room, a main double bedroom with a bay window, a second double bedroom and a bathroom with separate WC. Other benefits include two hallway storage cupboards, large landscaped communal gardens, and residents parking.