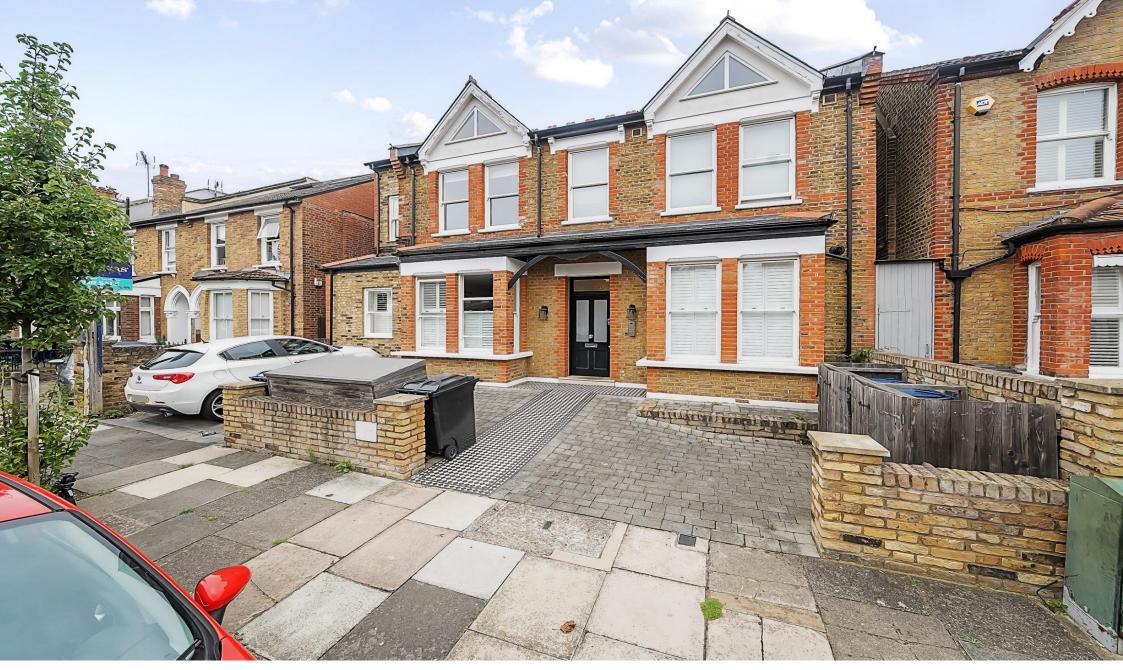

## **Albany Road, London**

Welcome to this delightful, well-presented first floor conversion, Manhattan apartment, set within a stylish double fronted detached building in Ealing. The property is situated on a quiet residential road and is a short walk to local amenities, Waitrose, and transport links. The apartment benefits from a bright & airy open-plan reception & modern kitchen room with integrated appliances and three windows creating an abundance of natural lighting, a contemporary bathroom, and a double bedroom.

The property is short walk to a variety of transport links including the E1, E3 & 207 bus routes, West Ealing overground train station (Great Western Rail & Elizabeth line), local amenities including Waitrose. Ealing Broadway is also within a short walk, offering the popular retail shopping centre, an abundance of restaurants, cafes, bars, the new Filmworks picture house, Ealing Broadway tube station (Central line, District line, Elizabeth line & Great Western) and an array of parks and open green spaces.