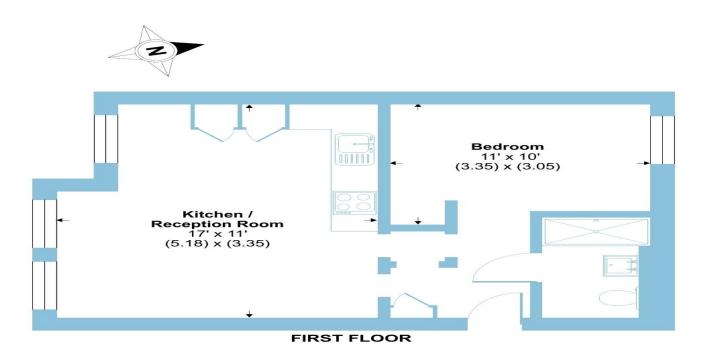

### Albany Road, London, W13

Approximate Area = 398 sq ft / 37 sq m
For identification only - Not to scale