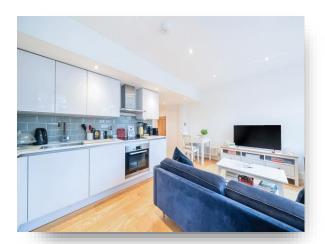

## **Albany Road, London**

Welcome to this delightful, well-presented first floor conversion, Manhattan apartment, set within a stylish double fronted detached building in Ealing. The property is situated on a quiet residential road and is a short walk to local amenities, Waitrose, and transport links. The apartment benefits from a bright & airy open-plan reception & modern kitchen room with integrated appliances and three windows creating an abundance of natural lighting, a contemporary bathroom, and a double bedroom.