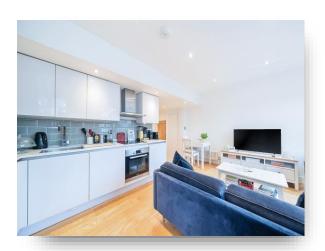

## **Albany Road, London**

Welcome to this delightful, well-presented first floor conversion, Manhattan apartment, set within a stylish double fronted detached building in Ealing. The property is situated on a quiet residential road and is a short walk to local amenities, Waitrose, and transport links. The apartment benefits from a bright & airy open-plan reception & modern kitchen room with integrated appliances and three windows creating an abundance of natural lighting, a contemporary bathroom, and a double bedroom.