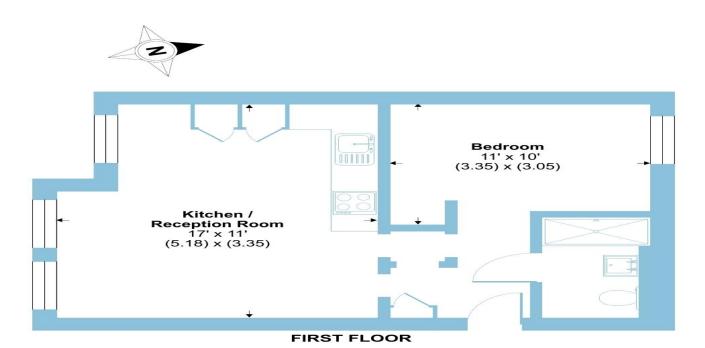

## **Albany Road, London**

Welcome to this delightful, well-presented first floor conversion, Manhattan apartment, set within a stylish double fronted detached building in Ealing. The property is situated on a quiet residential road and is a short walk to local amenities, Waitrose, and transport links. The apartment benefits from a bright & airy open-plan reception & modern kitchen room with integrated appliances and three windows creating an abundance of natural lighting, a contemporary bathroom, and a double bedroom.

### Albany Road, London, W13

Approximate Area = 398 sq ft / 37 sq m
For identification only - Not to scale