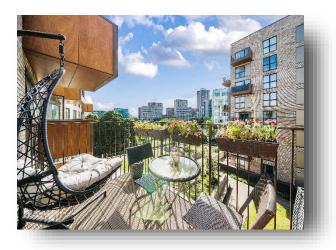

### Abbotsford Court, Lakeside Drive, London

This immaculate, spacious, fourth floor, newer build, modern flat is situated in the ever so popular Lakeside Drive/West Twyford, near Ealing and Park Royal and offers a variety of transport links and motorway connections. The property offers a good-sized entrance hall, a 22' bright & airy open plan living and modern kitchen room with integrated appliances and direct access to the large, private balcony terrace with green views - perfect for dining al fresco on long summer days, a main double bedroom with an en-suite bathroom, a second double bedroom and a family bathroom. Other benefits include built-in wardrobes in the bedrooms, underfloor heating, a useful hallway utility cupboard, secured underground parking with controlled gated access, a 900+ year lease, residents' landscaped gardens and a picturesque lake which is perfect for summer and peaceful walks.

## Abbotsford Court, Lakeside Drive, London

- Fourth floor, modern apartment situated in Lakeside Drive
- Secured underground parking with controlled gated access
- Two double bedrooms & two bathrooms
- Large private balcony, residents' landscaped gardens and a picturesque lake
- Finish to impeccable standards
- A short walk to a variety of transport links
- Newly built with underfloor heating & fitted wardrobes
- 900+ year lease