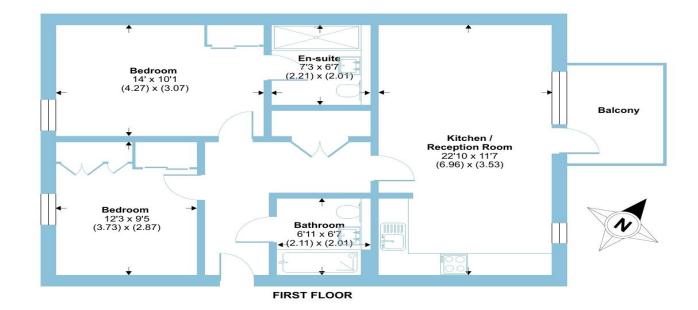

#### Lakeside Drive, Park Royal, London, NW10

Approximate Area = 761 sq ft / 70.7 sq m For identification only - Not to scale

### Abbotsford Court, Lakeside Drive, London

This immaculate, spacious, fourth floor, newer build, modern flat is situated in the ever so popular Lakeside Drive/West Twyford, near Ealing and Park Royal and offers a variety of transport links and motorway connections. The property offers a good-sized entrance hall, a 22' bright & airy open plan living and modern kitchen room with integrated appliances and direct access to the large, private balcony terrace with green views - perfect for dining al fresco on long summer days, a main double bedroom with an en-suite bathroom, a second double bedroom and a family bathroom. Other benefits include built-in wardrobes in the bedrooms, underfloor heating, a useful hallway utility cupboard, secured underground parking with controlled gated access, a 900+ year lease, residents' landscaped gardens and a picturesque lake which is perfect for summer and peaceful walks.