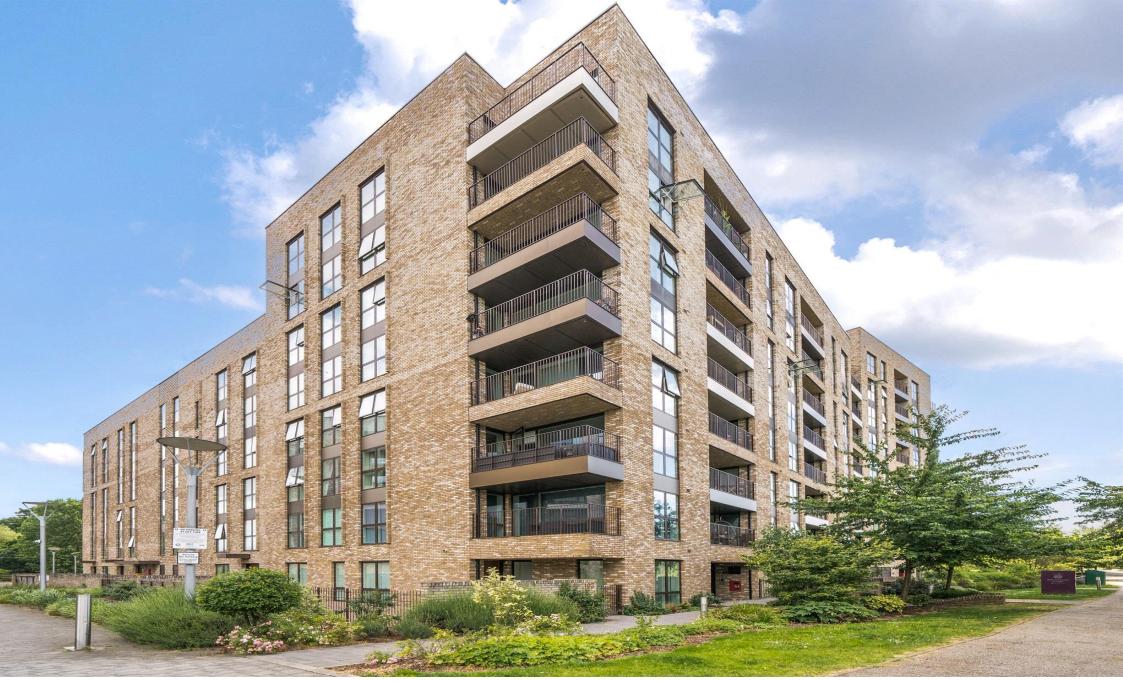

### Abbotsford Court, Lakeside Drive, London

This immaculate, spacious, fourth floor, newer build, modern flat is situated in the ever so popular Lakeside Drive/West Twyford, near Ealing and Park Royal and offers a variety of transport links and motorway connections. The property offers a good-sized entrance hall, a 22' bright & airy open plan living and modern kitchen room with integrated appliances and direct access to the large, private balcony terrace with green views - perfect for dining al fresco on long summer days, a main double bedroom with an en-suite bathroom, a second double bedroom and a family bathroom. Other benefits include built-in wardrobes in the bedrooms, underfloor heating, a useful hallway utility cupboard, secured underground parking with controlled gated access, a 900+ year lease, residents' landscaped gardens and a picturesque lake which is perfect for summer and peaceful walks.