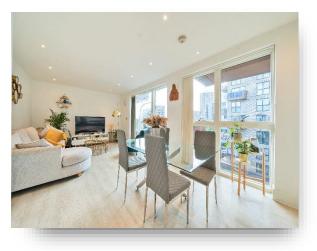

### Abbotsford Court, Lakeside Drive, London

This immaculate, spacious, fourth floor, newer build, modern flat is situated in the ever so popular Lakeside Drive/West Twyford, near Ealing and Park Royal and offers a variety of transport links and motorway connections. The property offers a good-sized entrance hall, a 22' bright & airy open plan living and modern kitchen room with integrated appliances and direct access to the large, private balcony terrace with green views - perfect for dining al fresco on long summer days, a main double bedroom with an en-suite bathroom, a second double bedroom and a family bathroom. Other benefits include built-in wardrobes in the bedrooms, underfloor heating, a useful hallway utility cupboard, secured underground parking with controlled gated access, a 900+ year lease, residents' landscaped gardens and a picturesque lake which is perfect for summer and peaceful walks.

# £540,000

This fourth floor, modern apartment in the popular Lakeside Drive development is a short walk to transport links, cafes & supermarkets. The property offers two double bedrooms, two bathrooms, secure gated parking, a good-sized balcony & landscaped residents' gardens. Please call to arrange a viewing!