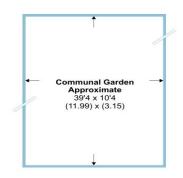

### **Madeley Road, London**

This well-presented, second floor conversion flat situated within a detached Victorian building in the heart of Ealing, offers circa 850 sq.ft and is moments away from Haven Green, Ealing Broadway tube station and the local amenities. The property offers a bright & airy, spacious open-plan reception and kitchen room with width long windows creating an abundance of natural lighting and green views, a main double bedroom, a second double bedroom and a family bathroom. Other benefits include built-in storage cupboards, residents off-street parking, a large rear south facing residents secluded communal garden, a share of freehold and no onward chain.

### **Madeley Road, London**

- Second floor, spacious conversion flat with two double bedrooms
- 23' open plan reception & kitchen room with green aspect views
- A mature, large south facing residents communal garden
- Residents off street parking
- A share of freehold
- No onward chain & Circa 850 sq. ft
- Excellent nearby transport links including the Elizabeth line