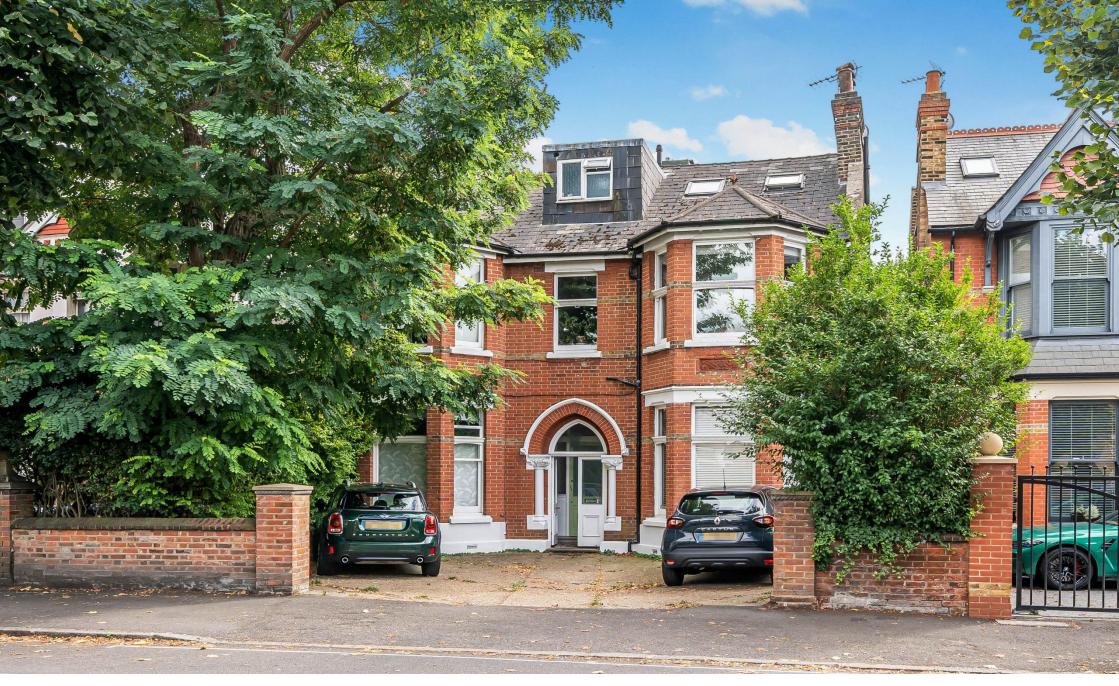

### **Madeley Road, London**

This well-presented, second floor conversion flat situated within a detached Victorian building in the heart of Ealing, offers circa 850 sq.ft and is moments away from Haven Green, Ealing Broadway tube station and the local amenities. The property offers a bright & airy, spacious open-plan reception and kitchen room with width long windows creating an abundance of natural lighting and green views, a main double bedroom, a second double bedroom and a family bathroom. Other benefits include built-in storage cupboards, residents off-street parking, a large rear south facing residents secluded communal garden, a share of freehold and no onward chain.

The property is a short walk to a variety of transport links including bus stop links, the Ealing Broadway & North Ealing tube station (Central line, District line, Piccadilly line, Great Western & new Elizabeth line), and the Ealing Broadway's popular retail shopping centre, an abundance of restaurants, cafes, bars, the Filmworks picture house, a good selection of renowned private and state schools and the local nearby parks such as, Walpole Park and Hanger Hill Park & Golf course. The A40 and North Circular are also easily accessible.

# £575,000

A wonderful opportunity to purchase this spacious conversion flat situated on Madeley Road in Ealing, offering two double bedrooms, residents off street parking, residents large rear garden, a share of freehold and no onward chain. Please call the Ealing branch today to arrange a viewing!