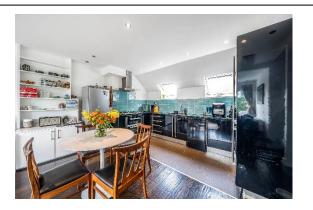

### **Madeley Road, London**

This well-presented, second floor conversion flat situated within a detached Victorian building in the heart of Ealing, offers circa 850 sq.ft and is moments away from Haven Green, Ealing Broadway tube station and the local amenities. The property offers a bright & airy, spacious open-plan reception and kitchen room with width long windows creating an abundance of natural lighting and green views, a main double bedroom, a second double bedroom and a family bathroom. Other benefits include built-in storage cupboards, residents off-street parking, a large rear south facing residents secluded communal garden, a share of freehold and no onward chain.

### **Madeley Road, London**

- Second floor, spacious conversion flat with two double bedrooms
- 23' open plan reception & kitchen room with green aspect views
- A mature, large south facing residents communal garden
- Residents off street parking
- A share of freehold
- No onward chain & Circa 850 sq. ft
- Excellent nearby transport links including the Elizabeth line

# £575,000

A wonderful opportunity to purchase this spacious conversion flat situated on Madeley Road in Ealing, offering two double bedrooms, residents off street parking, residents large rear garden, a share of freehold and no onward chain. Please call the Ealing branch today to arrange a viewing!