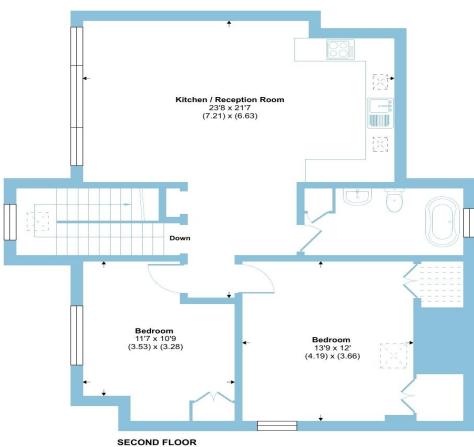

### **Madeley Road, London**

This well-presented, second floor conversion flat situated within a detached Victorian building in the heart of Ealing, offers circa 850 sq.ft and is moments away from Haven Green, Ealing Broadway tube station and the local amenities. The property offers a bright & airy, spacious open-plan reception and kitchen room with width long windows creating an abundance of natural lighting and green views, a main double bedroom, a second double bedroom and a family bathroom. Other benefits include built-in storage cupboards, residents off-street parking, a large rear south facing residents secluded communal garden, a share of freehold and no onward chain.

## Madeley Road, London, W5

For identification only - Not to scale

Denotes restricted head height

### **Madeley Road, London**

- Second floor, spacious conversion flat with two double bedrooms
- 23' open plan reception & kitchen room with green aspect views
- A mature, large south facing residents communal garden
- Residents off street parking
- A share of freehold
- No onward chain & Circa 850 sq. ft
- Excellent nearby transport links including the Elizabeth line