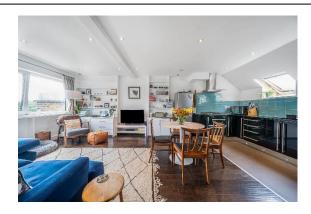

### **Madeley Road, London**

This well-presented, second floor conversion flat situated within a detached Victorian building in the heart of Ealing, offers circa 850 sq.ft and is moments away from Haven Green, Ealing Broadway tube station and the local amenities. The property offers a bright & airy, spacious open-plan reception and kitchen room with width long windows creating an abundance of natural lighting and green views, a main double bedroom, a second double bedroom and a family bathroom. Other benefits include built-in storage cupboards, residents off-street parking, a large rear south facing residents secluded communal garden, a share of freehold and no onward chain.

### **Madeley Road, London**

- Second floor, spacious conversion flat with two double bedrooms
- 23' open plan reception & kitchen room with green aspect views
- A mature, large south facing residents communal garden
- Residents off street parking
- A share of freehold
- No onward chain & Circa 850 sq. ft
- Excellent nearby transport links including the Elizabeth line

# £575,000

A wonderful opportunity to purchase this spacious conversion flat situated on Madeley Road in Ealing, offering two double bedrooms, residents off street parking, residents large rear garden, a share of freehold and no onward chain. Please call the Ealing branch today to arrange a viewing!