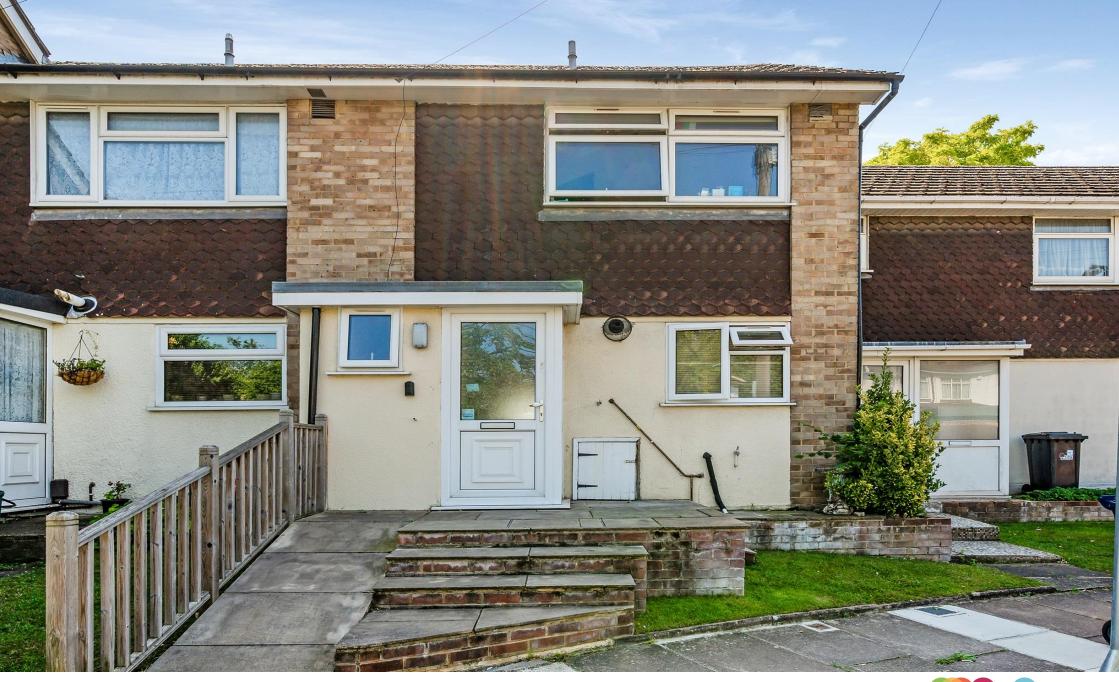

# **Burnham Way, London**

This terraced house situated in the quiet location of Burnham Way in Northfields/Ealing, benefits on the ground floor from a large reception room with a conservatory that opens out onto a secluded rear garden, separate kitchen and a downstairs WC. On the first floor, there are two good-sized double bedrooms with built-in wardrobes and a family bathroom. Further benefits include a private garage, scope to extend into the loft (STPP) and no onwards chain. This property is ideal for an investor or a family looking to put their own stamp on a property.

The property is within an, easy short walk to a variety of transport links including the E2, E3, E8 and 195 bus routes, Boston Manor & Northfields tube station (Piccadilly line), West Ealing overground train station (Great Western Rail & the new Elizabeth line), Northfields High Street and amenities such as, local pubs, cafes, restaurants and boutique retail shops. Ealing Broadway is also easily accessible, offering a popular retail shopping centre, an abundance of restaurants, cafes, bars, the Filmworks picture house and a good selection of private and state schools.