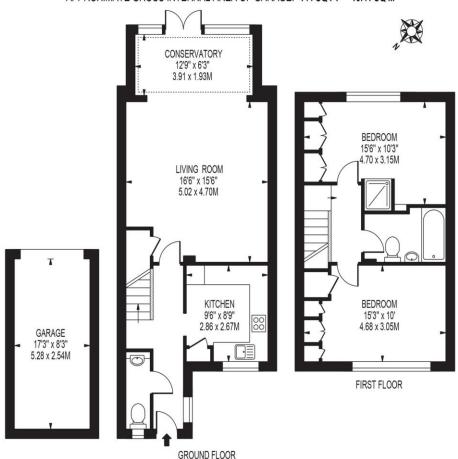

## **BURNHAM WAY**

APPROXIMATE GROSS INTERNAL FLOOR AREA: 951 SQ FT - 88.32 SQ M (EXCLUDING GARAGE)

APPROXIMATE GROSS INTERNAL AREA OF GARAGE: 144 SQ FT - 13.41 SQ M

FOR ILLUSTRATION PURPOSES ONLY

THIS FLOOR PLAN SHOULD BE USED AS A GENERAL OUTLINE FOR GUIDANCE ONLY AND DOES NOT CONSTITUTE IN WHOLE OR IN PART AN OFFER OR CONTRACT.

ANY INTENDING PURCHASER OR LESSEE SHOULD SATISFY THEMSELVES BY INSPECTION, SEARCHES, ENQUIRIES AND FULL SURVEY AS TO THE CORRECTNESS OF EACH STATEMENT.

ANY AREAS, MEASUREMENTS OR DISTANCES QUOTED ARE APPROXIMATE AND SHOULD NOT BE USED TO VALUE A PROPERTY OR BE THE BASIS OF ANY SALE OR LET.