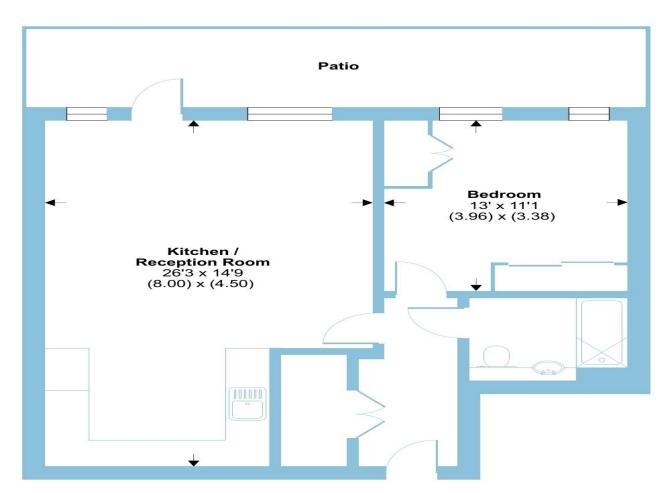

# Hatton Road, Wembley, HA0

Approximate Area = 643 sq ft / 59.7 sq m

For identification only - Not to scale

**GROUND FLOOR** 