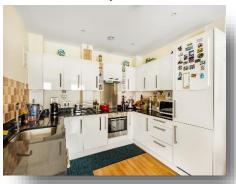

## Marsworth House, Hatton Road, Wembley

This well-presented spacious modern ground floor apartment is offering circa 643 sq. ft. of living space which is perfect for a first time purchaser or investors and is within walking distance to Sainsbury's, local amenities and two tube stations (Piccadilly & Central line). It is located in the most sought after block in the development. The property offers a 26' bright & airy reception and kitchen room with integrated appliances and direct access to the private large patio terrace which overlooks communal garden, a double bedroom with almost floor to ceiling windows creating natural lighting and two built in wardrobes and a family contemporary bathroom. Other benefits include a useful hallway utility/storage cupboard, an onsite concierge, private gated residents gardens, lifts and intercom system, an onsite secure bike storage.