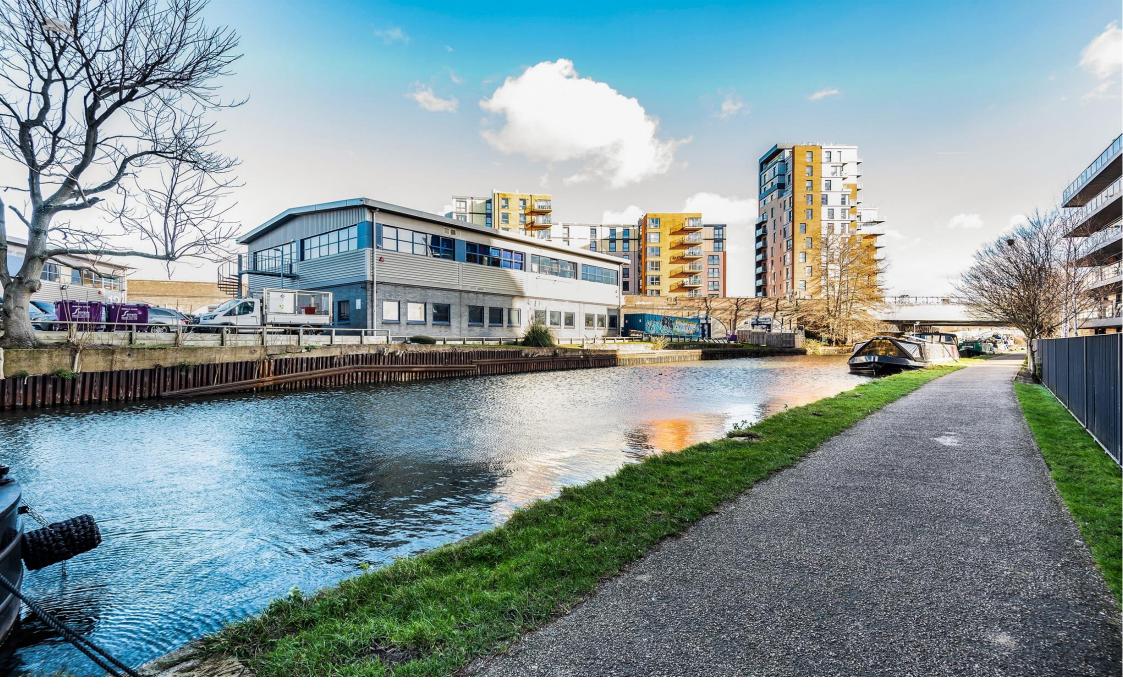

# £325,000

Marsworth House/Hatton Road is situated off Ealing Road which borders Hanger Lane / Ealing offering a variety of transport links, a Sainsbury's superstore and the Grand Union Canal. A40 and M4 is also within easy access.