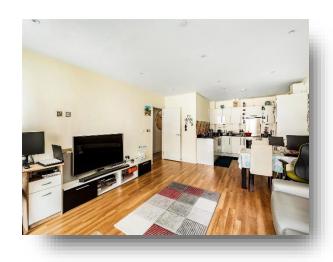

## Marsworth House, Hatton Road, Wembley

This well-presented spacious modern ground floor apartment is offering circa 643 sq. ft. of living space which is perfect for a first time purchaser or investors and is within walking distance to Sainsbury's, local amenities and two tube stations (Piccadilly & Central line). It is located in the most sought after block in the development. The property offers a 26' bright & airy reception and kitchen room with integrated appliances and direct access to the private large patio terrace which overlooks communal garden, a double bedroom with almost floor to ceiling windows creating natural lighting and two built in wardrobes and a family contemporary bathroom. Other benefits include a useful hallway utility/storage cupboard, an onsite concierge, private gated residents gardens, lifts and intercom system, an onsite secure bike storage.

## **Marsworth House Hatton Road, Wembley**

- Ground floor apartment
- Large private patio terrace overlooking the attractive communal garden
- Circa 643 sq. ft.
- Modern and well presented
- Onsite concierge
- Bike storage
- Residents gardens
- Under floor heating