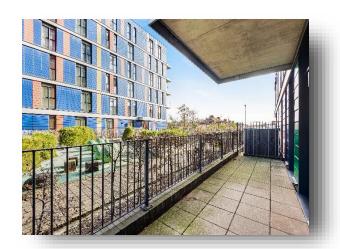

## Marsworth House, Hatton Road, Wembley

This well-presented spacious modern ground floor apartment is offering circa 643 sq. ft. of living space which is perfect for a first time purchaser or investors and is within walking distance to Sainsbury's, local amenities and two tube stations (Piccadilly & Central line). It is located in the most sought after block in the development. The property offers a 26' bright & airy reception and kitchen room with integrated appliances and direct access to the private large patio terrace which overlooks communal garden, a double bedroom with almost floor to ceiling windows creating natural lighting and two built in wardrobes and a family contemporary bathroom. Other benefits include a useful hallway utility/storage cupboard, an onsite concierge, private gated residents gardens, lifts and intercom system, an onsite secure bike storage.

## **Marsworth House Hatton Road, Wembley**

- Ground floor apartment
- Large private patio terrace overlooking the attractive communal garden
- Circa 643 sq. ft.
- Modern and well presented
- Onsite concierge
- Bike storage
- Residents gardens
- Under floor heating