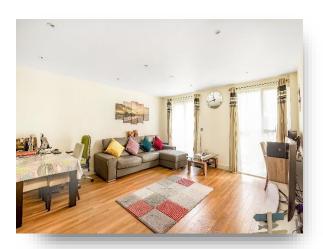

## Marsworth House, Hatton Road, Wembley

This well-presented spacious modern ground floor apartment is offering circa 643 sq. ft. of living space which is perfect for a first time purchaser or investors and is within walking distance to Sainsbury's, local amenities and two tube stations (Piccadilly & Central line). It is located in the most sought after block in the development. The property offers a 26' bright & airy reception and kitchen room with integrated appliances and direct access to the private large patio terrace which overlooks communal garden, a double bedroom with almost floor to ceiling windows creating natural lighting and two built in wardrobes and a family contemporary bathroom. Other benefits include a useful hallway utility/storage cupboard, an onsite concierge, private gated residents gardens, lifts and intercom system, an onsite secure bike storage.

## **Marsworth House Hatton Road, Wembley**

- Ground floor apartment
- Large private patio terrace overlooking the attractive communal garden
- Circa 643 sq. ft.
- Modern and well presented
- Onsite concierge
- Bike storage
- Residents gardens
- Under floor heating