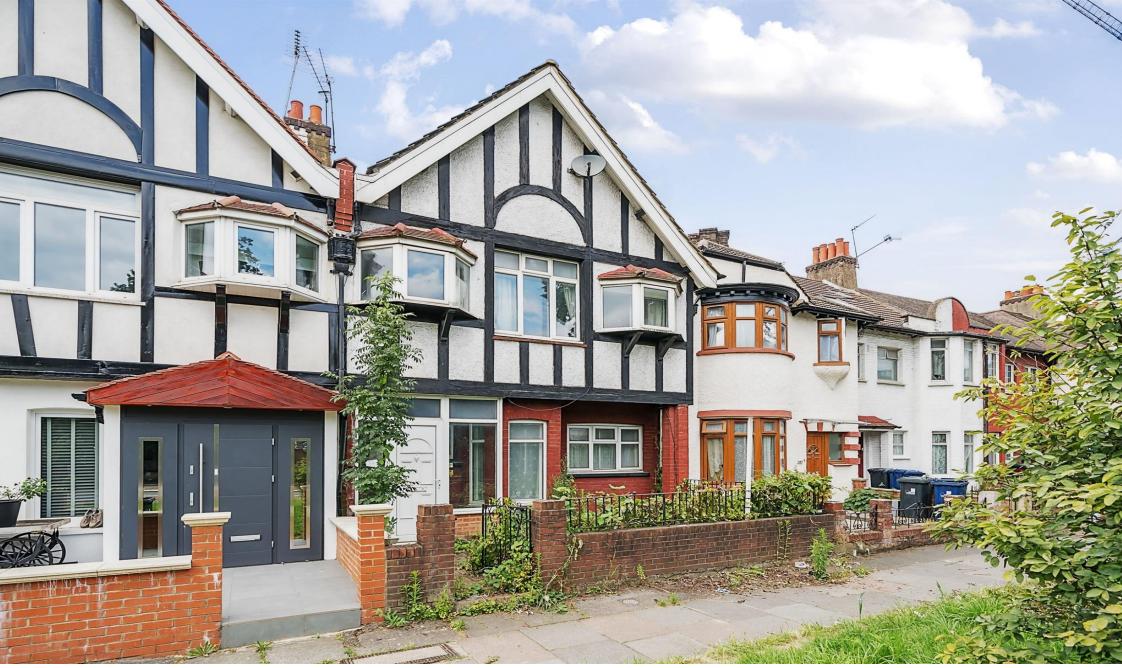

Horn Lane, London W3 0BX

#### Horn Lane, London

Offering circa 1800 sq ft of living space, Horn Lane is a spacious, 5 bedroom house which upon entering the through the porch, instantly shows how wide this property is. Arranged over three floors, there are four reception rooms, two of which are being used as bedrooms, three good sized bedrooms on the first floor and a master ensuite, with a study on the top floor. In addition to the west facing garden, the property also comes with a garage accessed through the private road. This property offers a fantastic opportunity to create a brilliant family home or investment opportunity (STPP).

## Horn Lane, London

- No Onwards Chain
- Potential to extend (STPP)
- Garage
- West facing garden
- Close to the A40
- Acton Main Line (Elizabeth Line)
- Five bedrooms & 3 bathrooms

Tenure: Freehold EPC Rating: D

# £800,000

This generously sized, five bedroom, Mock Tudor property is conveniently placed within walking distance to Acton Main Line station and access to the A40, taking you into Central London with ease. Please call the Ealing office today to arrange a viewing!