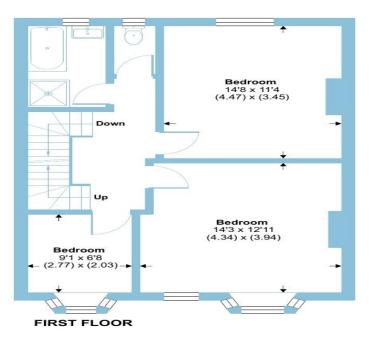

### Horn Lane, London, W3

Approximate Area = 1709 sq ft / 158.7 sq m Limited Use Area(s) = 7 sq ft / 0.6 sq m Garage = 213 sq ft / 19.7 sq m Total = 1929 sq ft / 179 sq m For identification only - Not to scale

SECOND FLOOR

Floor plan produced in accordance with RICS Property Measurement Standards incorporating International Property Measurement Standards (IPMS2 Residential). © nachecom 2024. Produced for Barnard Marcus. REF: 1162310