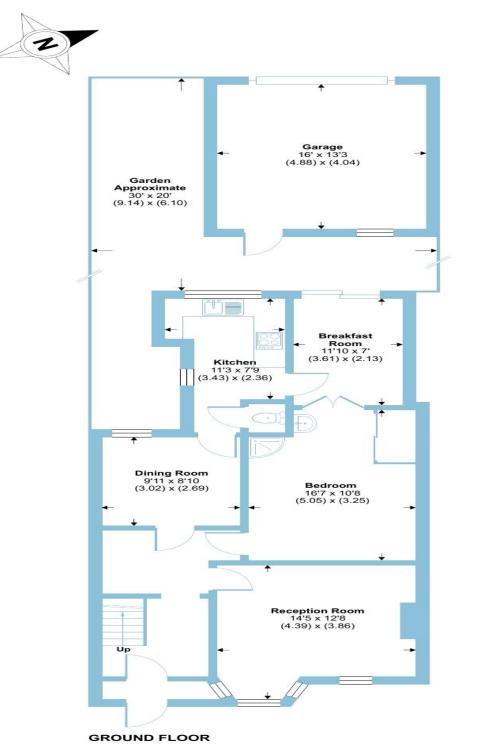

### Horn Lane, London, W3

Approximate Area = 1709 sq ft / 158.7 sq m Limited Use Area(s) = 7 sq ft / 0.6 sq m Garage = 213 sq ft / 19.7 sq m Total = 1929 sq ft / 179 sq m For identification only - Not to scale

SECOND FLOOR

Floor plan produced in accordance with RICS Property Measurement Standards incorporating International Property Measurement Standards (IPMS2 Residential). © nachecom 2024. Produced for Barnard Marcus. REF: 1162310