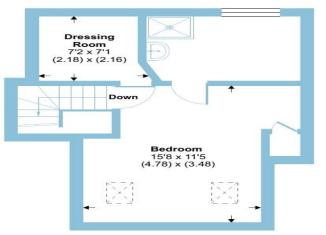

### Horn Lane, London, W3

Approximate Area = 1709 sq ft / 158.7 sq m Limited Use Area(s) = 7 sq ft / 0.6 sq m Garage = 213 sq ft / 19.7 sq m Total = 1929 sq ft / 179 sq m For identification only - Not to scale

SECOND FLOOR

Floor plan produced in accordance with RICS Property Measurement Standards incorporating International Property Measurement Standards (IPMS2 Residential). © nachecom 2024. Produced for Barnard Marcus. REF: 1162310