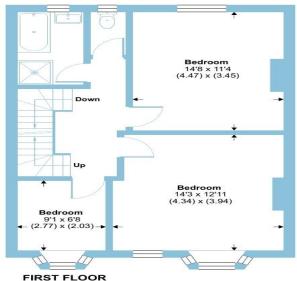

### Horn Lane, London, W3

Approximate Area = 1709 sq ft / 158.7 sq m Limited Use Area(s) = 7 sq ft / 0.6 sq m Garage = 213 sq ft / 19.7 sq m Total = 1929 sq ft / 179 sq m

For identification only - Not to scale

**GROUND FLOOR** 

Dining Room 9'11 x 8'10 (3.02) x (2.69)

Garden Approximate 30' x 20' (9.14) x (6.10)

Floor plan produced in accordance with RICS Property Measurement Standards incorporating International Property Measurement Standards (IPMS2 Residential). © ntchecom 2024. Produced for Barnard Marcus. REF: 1162310

**Garage** 16' x 13'3 (4.88) x (4.04)

> Breakfast Room 11'10 x 7' (3.61) x (2.13)

Bedroom 16'7 x 10'8 (5.05) x (3.25)

Reception Room 14'5 x 12'8 (4.39) x (3.86)

Kitchen 11'3 x 7'9 (3.43) x (2.36)