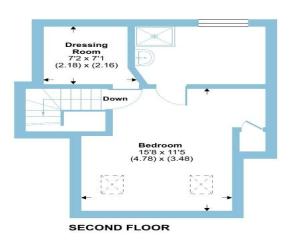

### Horn Lane, London, W3

Approximate Area = 1709 sq ft / 158.7 sq m Limited Use Area(s) = 7 sq ft / 0.6 sq m Garage = 213 sq ft / 19.7 sq m Total = 1929 sq ft / 179 sq m

For identification only - Not to scale

**GROUND FLOOR** 

Dining Room 9'11 x 8'10 (3.02) x (2.69)

Garden Approximate 30' x 20' (9.14) x (6.10)

Floor plan produced in accordance with RICS Property Measurement Standards incorporating International Property Measurement Standards (IPMS2 Residential). © ntchecom 2024. Produced for Barnard Marcus. REF: 1162310

**Garage** 16' x 13'3 (4.88) x (4.04)

> Breakfast Room 11'10 x 7' (3.61) x (2.13)

Bedroom 16'7 x 10'8 (5.05) x (3.25)

Reception Room 14'5 x 12'8 (4.39) x (3.86)

Kitchen 11'3 x 7'9 (3.43) x (2.36)