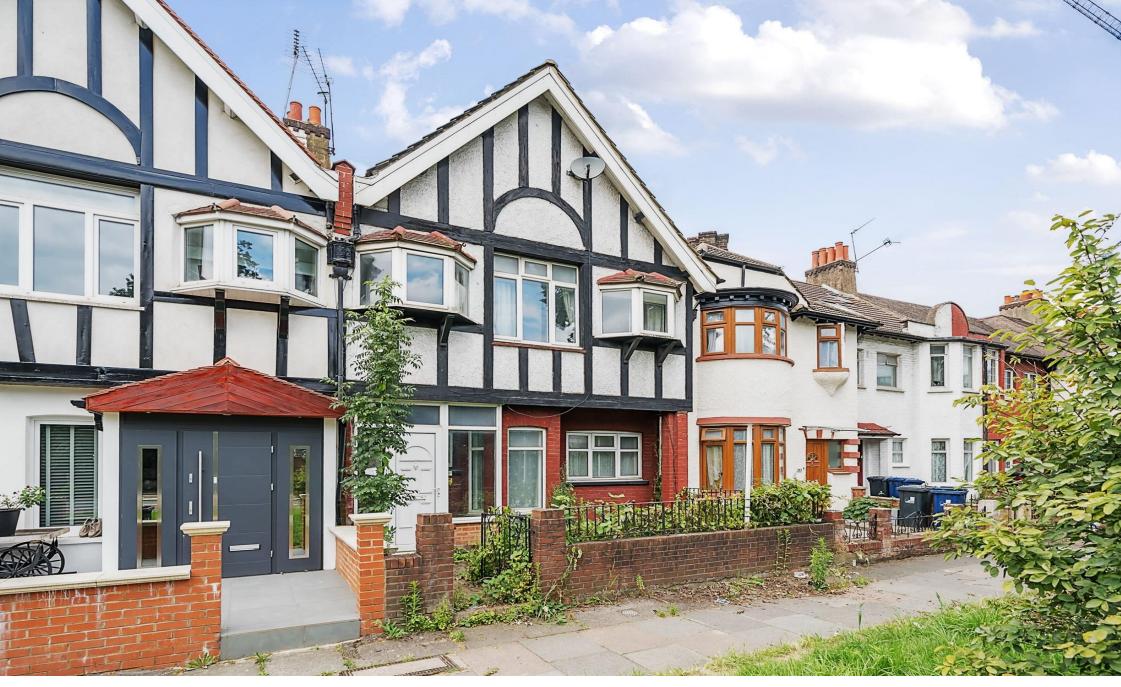

# **Horn Lane, London**

Offering circa 1800 sq ft of living space, Horn Lane is a spacious, 5 bedroom house which upon entering the through the porch, instantly shows how wide this property is. Arranged over three floors, there are four reception rooms, two of which are being used as bedrooms, three good sized bedrooms on the first floor and a master ensuite, with a study on the top floor. In addition to the west facing garden, the property also comes with a garage accessed through the private road. This property offers a fantastic opportunity to create a brilliant family home or investment opportunity (STPP).

#### Horn Lane, London

- No Onwards Chain
- Potential to extend (STPP)
- Garage
- West facing garden
- Close to the A40
- Acton Main Line (Elizabeth Line)
- Five bedrooms & 3 bathrooms

Tenure: Freehold EPC Rating: C

# £800,000

This generously sized, five bedroom, Mock Tudor property is conveniently placed within walking distance to Acton Main Line station and access to the A40, taking you into Central London with ease. Please call the Ealing office today to arrange a viewing!