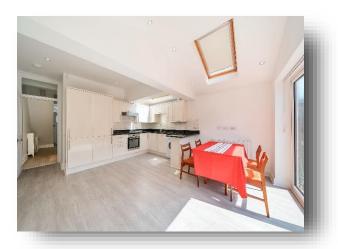

To the front of the property is the master bedroom which has plenty of period characteristics such as high ceilings, a bay window, and ceiling covings. Next door is another double bedroom with a generous sky light, flooding the room with light. Continuing through the hallway and past the three-piece shower room is the open plan kitchen living room. The kitchen is generous in size with plenty of cupboards and worktop space. A breakfast bar separates the space between kitchen and living and the large sliding doors lead out to the south facing garden. This property is offered up to the market vacant and chain free so ready for someone to move in and make their own.