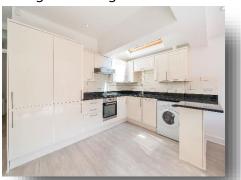

To the front of the property is the master bedroom which has plenty of period characteristics such as high ceilings, a bay window, and ceiling covings. Next door is another double bedroom with a generous sky light, flooding the room with light. Continuing through the hallway and past the three-piece shower room is the open plan kitchen living room. The kitchen is generous in size with plenty of cupboards and worktop space. A breakfast bar separates the space between kitchen and living and the large sliding doors lead out to the south facing garden. This property is offered up to the market vacant and chain free so ready for someone to move in and make their own.