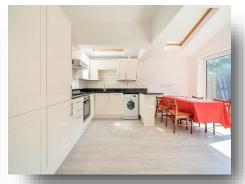

To the front of the property is the master bedroom which has plenty of period characteristics such as high ceilings, a bay window, and ceiling covings. Next door is another double bedroom with a generous sky light, flooding the room with light. Continuing through the hallway and past the three-piece shower room is the open plan kitchen living room. The kitchen is generous in size with plenty of cupboards and worktop space. A breakfast bar separates the space between kitchen and living and the large sliding doors lead out to the south facing garden. This property is offered up to the market vacant and chain free so ready for someone to move in and make their own.