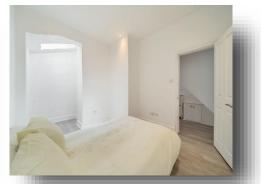

To the front of the property is the master bedroom which has plenty of period characteristics such as high ceilings, a bay window, and ceiling covings. Next door is another double bedroom with a generous sky light, flooding the room with light. Continuing through the hallway and past the three-piece shower room is the open plan kitchen living room. The kitchen is generous in size with plenty of cupboards and worktop space. A breakfast bar separates the space between kitchen and living and the large sliding doors lead out to the south facing garden. This property is offered up to the market vacant and chain free so ready for someone to move in and make their own.