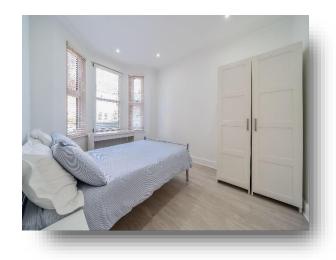

To the front of the property is the master bedroom which has plenty of period characteristics such as high ceilings, a bay window, and ceiling covings. Next door is another double bedroom with a generous sky light, flooding the room with light. Continuing through the hallway and past the three-piece shower room is the open plan kitchen living room. The kitchen is generous in size with plenty of cupboards and worktop space. A breakfast bar separates the space between kitchen and living and the large sliding doors lead out to the south facing garden. This property is offered up to the market vacant and chain free so ready for someone to move in and make their own.