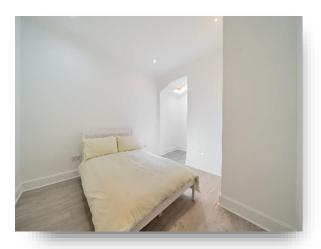

To the front of the property is the master bedroom which has plenty of period characteristics such as high ceilings, a bay window, and ceiling covings. Next door is another double bedroom with a generous sky light, flooding the room with light. Continuing through the hallway and past the three-piece shower room is the open plan kitchen living room. The kitchen is generous in size with plenty of cupboards and worktop space. A breakfast bar separates the space between kitchen and living and the large sliding doors lead out to the south facing garden. This property is offered up to the market vacant and chain free so ready for someone to move in and make their own.