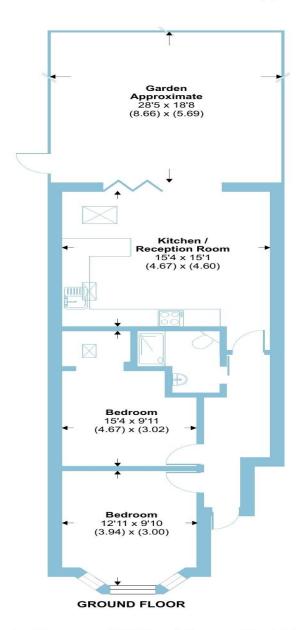

# Clitherow Avenue, London, W7

Approximate Area = 609 sq ft / 56.6 sq m

For identification only - Not to scale

To the front of the property is the master bedroom which has plenty of period characteristics such as high ceilings, a bay window, and ceiling covings. Next door is another double bedroom with a generous sky light, flooding the room with light. Continuing through the hallway and past the three-piece shower room is the open plan kitchen living room. The kitchen is generous in size with plenty of cupboards and worktop space. A breakfast bar separates the space between kitchen and living and the large sliding doors lead out to the south facing garden. This property is offered up to the market vacant and chain free so ready for someone to move in and make their own.