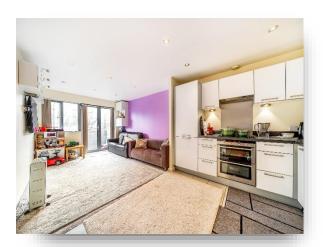

## **Coral House, Lapis Close, London**

This well-presented, second floor, purpose-built flat set within a quiet development offers circa 680 sq.ft. The property offers a bright & airy large reception & modern kitchen room with integrated appliances, a main double bedroom with an en-suite bathroom, a second double bedroom with a built-in wardrobe and a family bathroom. Other benefits include a useful hallway storage cupboard, double glazing throughout, intercom entry and off-street parking space. Hanger Lane & Park Royal tube stations are both within a short walk offering the Central & Piccadilly lines for easy access to central London. Ealing Broadway & Westfield shopping centres are both within easy reach which offer a wide range of retail options as well as a variety of restaurants, cafes and bars.

## **Coral House Lapis Close, London**

- Second floor purpose built flat
- Two bedrooms & two bathrooms
- Approx 680 sq.ft
- Private balcony
- Off-street parking space
- A variety of nearby transport links