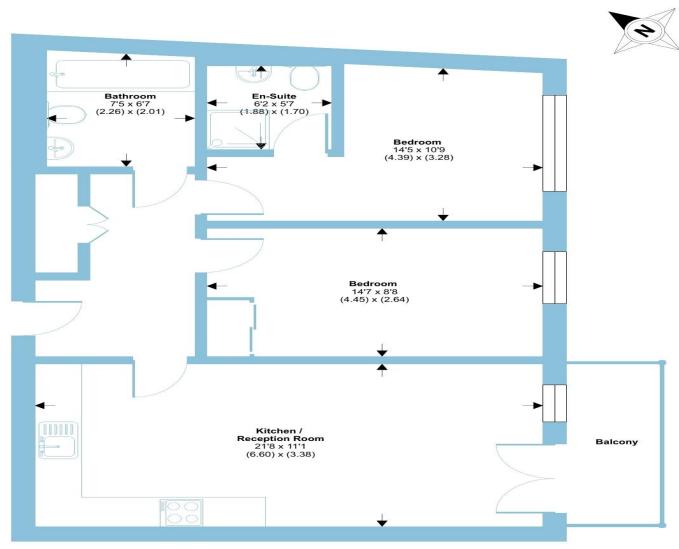

## Coral House, Lapis Close, London, NW10

Approximate Area = 679 sq ft / 63.1 sq m

For identification only - Not to scale

SECOND FLOOR