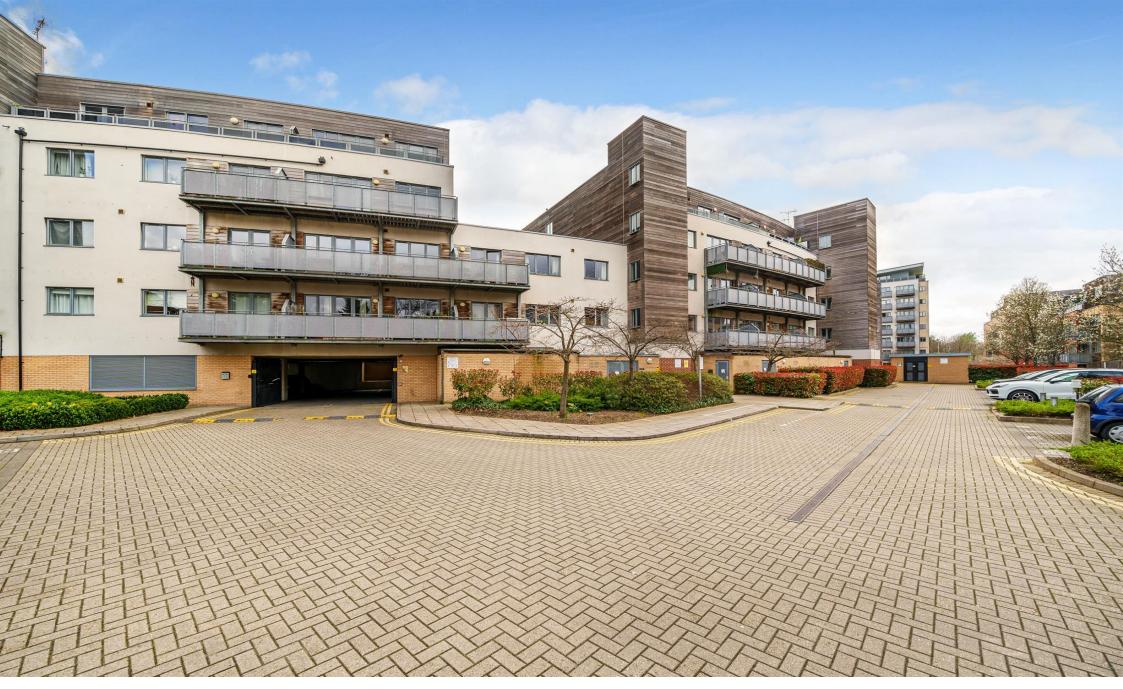

## **Coral House, Lapis Close, London**

This well-presented, second floor, purpose-built flat set within a quiet development offers circa 680 sq.ft. The property offers a bright & airy large reception & modern kitchen room with integrated appliances, a main double bedroom with an en-suite bathroom, a second double bedroom with a built-in wardrobe and a family bathroom. Other benefits include a useful hallway storage cupboard, double glazing throughout, intercom entry and off-street parking space. Hanger Lane & Park Royal tube stations are both within a short walk offering the Central & Piccadilly lines for easy access to central London. Ealing Broadway & Westfield shopping centres are both within easy reach which offer a wide range of retail options as well as a variety of restaurants, cafes and bars.

## **Coral House Lapis Close, London**

- Second floor purpose built flat
- Two bedrooms & two bathrooms
- Approx 680 sq.ft
- Private balcony
- Off-street parking space
- A variety of nearby transport links