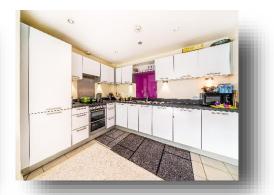

## **Coral House, Lapis Close, London**

This well-presented, second floor, purpose-built flat set within a quiet development offers circa 680 sq.ft. The property offers a bright & airy large reception & modern kitchen room with integrated appliances, a main double bedroom with an en-suite bathroom, a second double bedroom with a built-in wardrobe and a family bathroom. Other benefits include a useful hallway storage cupboard, double glazing throughout, intercom entry and off-street parking space. Hanger Lane & Park Royal tube stations are both within a short walk offering the Central & Piccadilly lines for easy access to central London. Ealing Broadway & Westfield shopping centres are both within easy reach which offer a wide range of retail options as well as a variety of restaurants, cafes and bars.