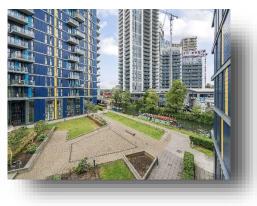

### **Aylesbury House, Hatton Road, Wembley**

This well presented, second floor, modern apartment flat situated in the popular Hatton Road development, offering circa 550sq.ft. of living space is perfect for a first-time purchaser or investors and is within walking distance to Sainsbury's, local amenities and two tube stations (Piccadilly & Central line). The property offers a good-sized entrance hall, a generous 26' bright & airy reception & modern kitchen room with integrated appliances and direct access to the private balcony with West facing, green aspect views, a double bedroom with two large windows creating an abundance of natural light and built-in wardrobes and a contemporary family bathroom. Other benefits include two useful hallway storage cupboards, an onsite concierge, private gated residents' gardens, lifts, triple glazed windows, mechanically filtered ventilation, residents' intercom system and onsite secure bike storage.

## **Aylesbury House Hatton Road, Wembley**

- Second floor modern, one bedroom apartment
- Private balcony with West facing, green aspect views
- Gated, residents' communal gardens
- Lifts & intercom system
- Onsite concierge & secure bike storage