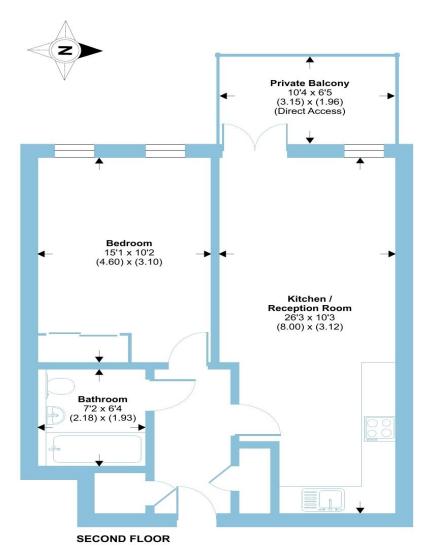

### **Aylesbury House, Hatton Road, Wembley**

This well presented, second floor, modern apartment flat situated in the popular Hatton Road development, offering circa 550sq.ft. of living space is perfect for a first-time purchaser or investors and is within walking distance to Sainsbury's, local amenities and two tube stations (Piccadilly & Central line). The property offers a good-sized entrance hall, a generous 26' bright & airy reception & modern kitchen room with integrated appliances and direct access to the private balcony with West facing, green aspect views, a double bedroom with two large windows creating an abundance of natural light and built-in wardrobes and a contemporary family bathroom. Other benefits include two useful hallway storage cupboards, an onsite concierge, private gated residents' gardens, lifts, triple glazed windows, mechanically filtered ventilation, residents' intercom system and onsite secure bike storage.

#### Aylesbury House, Hatton Road, Wembley, HA0

Approximate Area = 541 sq ft / 50.3 sq m For identification only - Not to scale