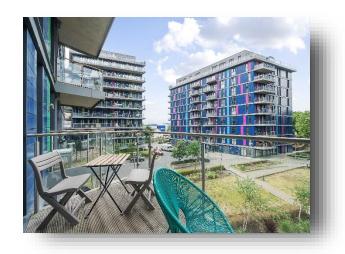

### **Aylesbury House, Hatton Road, Wembley**

This well presented, second floor, modern apartment flat situated in the popular Hatton Road development, offering circa 550sq.ft. of living space is perfect for a first-time purchaser or investors and is within walking distance to Sainsbury's, local amenities and two tube stations (Piccadilly & Central line). The property offers a good-sized entrance hall, a generous 26' bright & airy reception & modern kitchen room with integrated appliances and direct access to the private balcony with West facing, green aspect views, a double bedroom with two large windows creating an abundance of natural light and built-in wardrobes and a contemporary family bathroom. Other benefits include two useful hallway storage cupboards, an onsite concierge, private gated residents' gardens, lifts, triple glazed windows, mechanically filtered ventilation, residents' intercom system and onsite secure bike storage.

## **Aylesbury House Hatton Road, Wembley**

- Second floor modern, one bedroom apartment
- Private balcony with West facing, green aspect views
- Gated, residents' communal gardens
- Lifts & intercom system
- Onsite concierge & secure bike storage