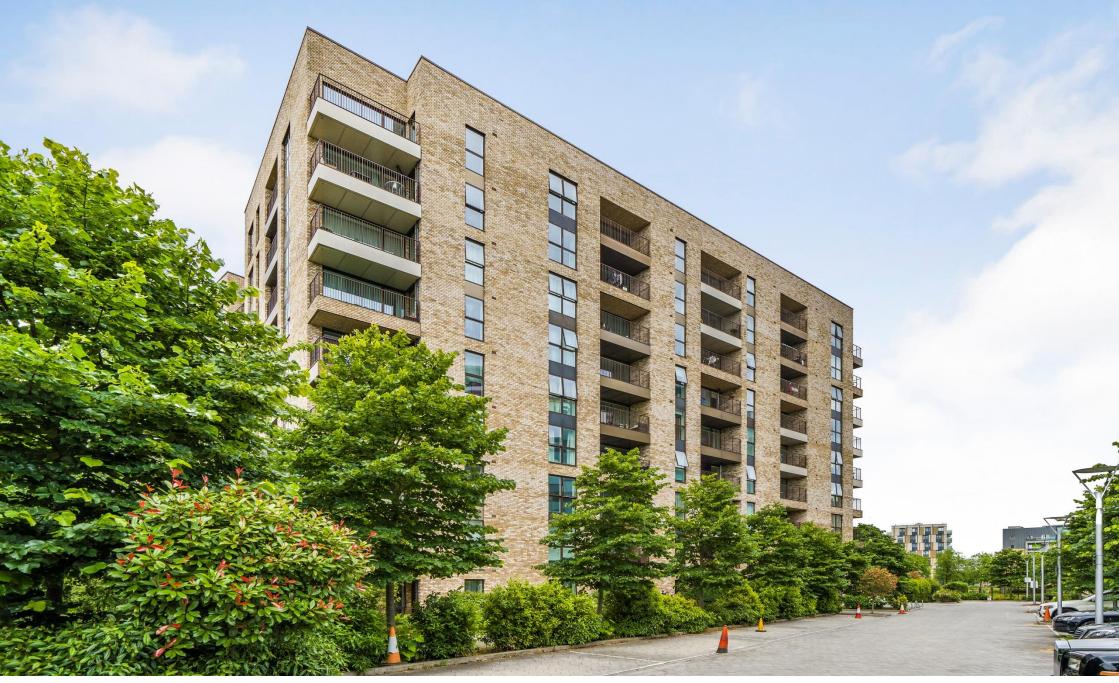

### **Abbotsford Court, Lakeside Drive, London**

This generous, larger than average, first floor one bedroom apartment is situated in Lakeside Drive/West Twyford, near Ealing and Park Royal. It is in excellent internal condition, offering a variety of transport links and motorway connections and has circa 760 sq. ft. of living space. The property offers a large entrance hall, a 21' reception & modern kitchen room with integrated appliances and access to a private balcony terrace, it has large floor to ceiling windows creating an abundance of natural lighting, an 18' bedroom with a built-in double wardrobe and a Jack & Jill contemporary bathroom, containing a useful built-in cupboard for the washing machine. Other benefits include a 900+ year lease, a hallway storage cupboard, residents' landscaped gardens and a picturesque lake which is perfect for summer and peaceful walks.

## Lakeside Drive, Park Royal, London, NW10