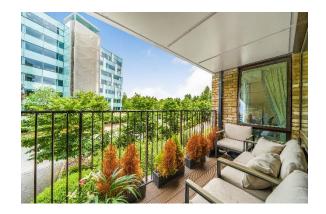

### **Abbotsford Court, Lakeside Drive, London**

This generous, larger than average, first floor one bedroom apartment is situated in Lakeside Drive/West Twyford, near Ealing and Park Royal. It is in excellent internal condition, offering a variety of transport links and motorway connections and has circa 760 sq. ft. of living space. The property offers a large entrance hall, a 21' reception & modern kitchen room with integrated appliances and access to a private balcony terrace, it has large floor to ceiling windows creating an abundance of natural lighting, an 18' bedroom with a built-in double wardrobe and a Jack & Jill contemporary bathroom, containing a useful built-in cupboard for the washing machine. Other benefits include a 900+ year lease, a hallway storage cupboard, residents' landscaped gardens and a picturesque lake which is perfect for summer and peaceful walks.

## **Abbotsford Court, Lakeside Drive, London**

- First floor, modern apartment
- Excellent internal condition
- Approx 760 sq.ft of living space
- Private balcony terrace, residents' landscaped gardens and a picturesque lake
- 21' reception & kitchen room
- A short walk to a variety of transport links