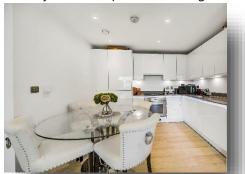

### **Abbotsford Court, Lakeside Drive, London**

This generous, larger than average, first floor one bedroom apartment is situated in Lakeside Drive/West Twyford, near Ealing and Park Royal. It is in excellent internal condition, offering a variety of transport links and motorway connections and has circa 760 sq. ft. of living space. The property offers a large entrance hall, a 21' reception & modern kitchen room with integrated appliances and access to a private balcony terrace, it has large floor to ceiling windows creating an abundance of natural lighting, an 18' bedroom with a built-in double wardrobe and a Jack & Jill contemporary bathroom, containing a useful built-in cupboard for the washing machine. Other benefits include a 900+ year lease, a hallway storage cupboard, residents' landscaped gardens and a picturesque lake which is perfect for summer and peaceful walks.

# £425,000

This generous first floor, one-bedroom modern apartment in the popular development, Lakeside Drive, is a short walk to transport links, cafes & supermarkets. The property offers circa 760 sq.ft of living space, offering fantastic space, location, a good-sized balcony & landscaped residents' gardens! Please call the Ealing office for more information & to arrange a viewing!