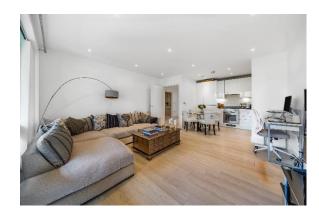

### **Abbotsford Court, Lakeside Drive, London**

This generous, larger than average, first floor one bedroom apartment is situated in Lakeside Drive/West Twyford, near Ealing and Park Royal. It is in excellent internal condition, offering a variety of transport links and motorway connections and has circa 760 sq. ft. of living space. The property offers a large entrance hall, a 21' reception & modern kitchen room with integrated appliances and access to a private balcony terrace, it has large floor to ceiling windows creating an abundance of natural lighting, an 18' bedroom with a built-in double wardrobe and a Jack & Jill contemporary bathroom, containing a useful built-in cupboard for the washing machine. Other benefits include a 900+ year lease, a hallway storage cupboard, residents' landscaped gardens and a picturesque lake which is perfect for summer and peaceful walks.

## **Abbotsford Court, Lakeside Drive, London**

- First floor, modern apartment
- Excellent internal condition
- Approx 760 sq.ft of living space
- Private balcony terrace, residents' landscaped gardens and a picturesque lake
- 21' reception & kitchen room
- A short walk to a variety of transport links