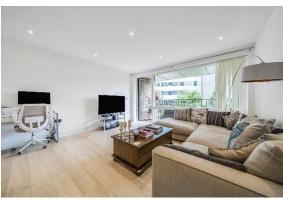

### **Abbotsford Court, Lakeside Drive, London**

This generous, larger than average, first floor one bedroom apartment is situated in Lakeside Drive/West Twyford, near Ealing and Park Royal. It is in excellent internal condition, offering a variety of transport links and motorway connections and has circa 760 sq. ft. of living space. The property offers a large entrance hall, a 21' reception & modern kitchen room with integrated appliances and access to a private balcony terrace, it has large floor to ceiling windows creating an abundance of natural lighting, an 18' bedroom with a built-in double wardrobe and a Jack & Jill contemporary bathroom, containing a useful built-in cupboard for the washing machine. Other benefits include a 900+ year lease, a hallway storage cupboard, residents' landscaped gardens and a picturesque lake which is perfect for summer and peaceful walks.

## **Abbotsford Court, Lakeside Drive, London**

- First floor, modern apartment
- Excellent internal condition
- Approx 760 sq.ft of living space
- Private balcony terrace, residents' landscaped gardens and a picturesque lake
- 21' reception & kitchen room
- A short walk to a variety of transport links