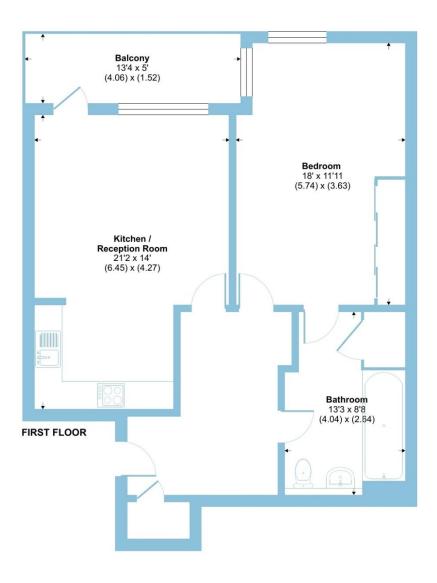

### **Abbotsford Court, Lakeside Drive, London**

This generous, larger than average, first floor one bedroom apartment is situated in Lakeside Drive/West Twyford, near Ealing and Park Royal. It is in excellent internal condition, offering a variety of transport links and motorway connections and has circa 760 sq. ft. of living space. The property offers a large entrance hall, a 21' reception & modern kitchen room with integrated appliances and access to a private balcony terrace, it has large floor to ceiling windows creating an abundance of natural lighting, an 18' bedroom with a built-in double wardrobe and a Jack & Jill contemporary bathroom, containing a useful built-in cupboard for the washing machine. Other benefits include a 900+ year lease, a hallway storage cupboard, residents' landscaped gardens and a picturesque lake which is perfect for summer and peaceful walks.

## **Abbotsford Court, Lakeside Drive, London**

- First floor, modern apartment
- Excellent internal condition
- Approx 760 sq.ft of living space
- Private balcony terrace, residents' landscaped gardens and a picturesque lake
- 21' reception & kitchen room
- A short walk to a variety of transport links