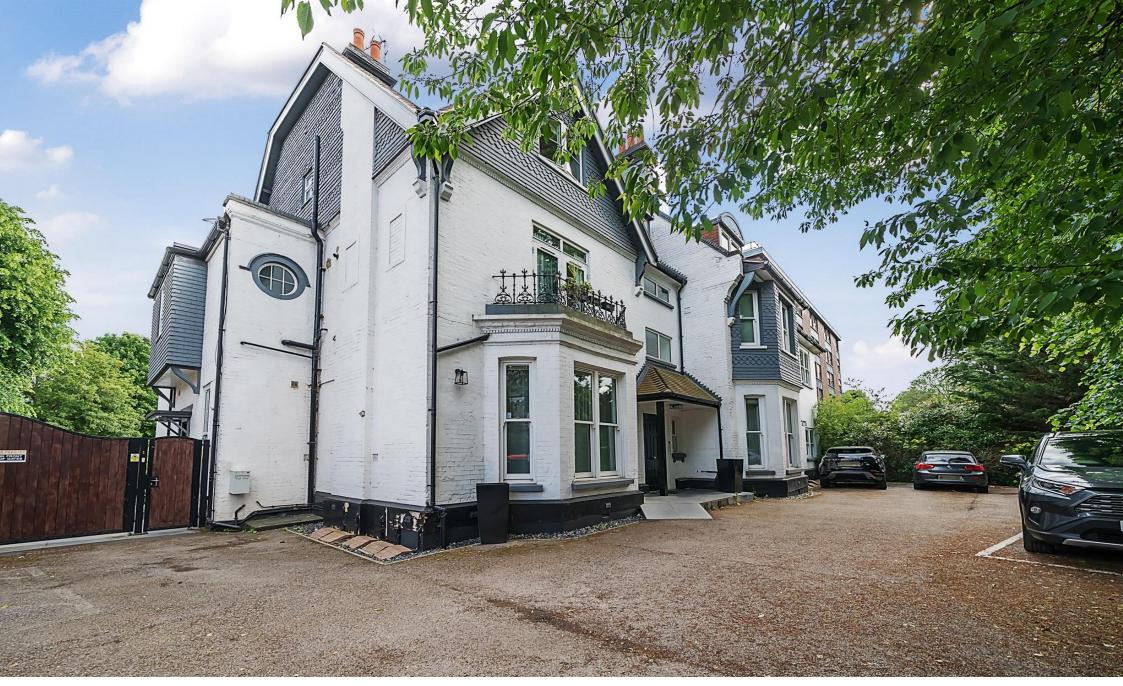

### Creffield Lodge, Creffield Road, London

This modern, second floor flat, located on Creffield Road, Ealing, is ideal for first time buyers or investors. Offering no onwards chain, this flat boasts a stylish interior, with a modern, open plan kitchen and bright and airy living room space with high ceilings and wooden flooring throughout, a sleek designed, spacious, fully tiled bathroom and a generous double bedroom, fitted with excellent storage.

This property is a short walk from a variety of transport links including bus stop links and Ealing Common tube station (District line & Piccadilly line) as well as the local amenities and a good selection of sought-after, outstanding primary and secondary schools. Ealing Broadway's tube station (Central line. District line, Great Western & Elizabeth line) is also easily accessible as well as the popular retail shopping centre, providing an abundance of shops, restaurants, cafes, bars and local parks.