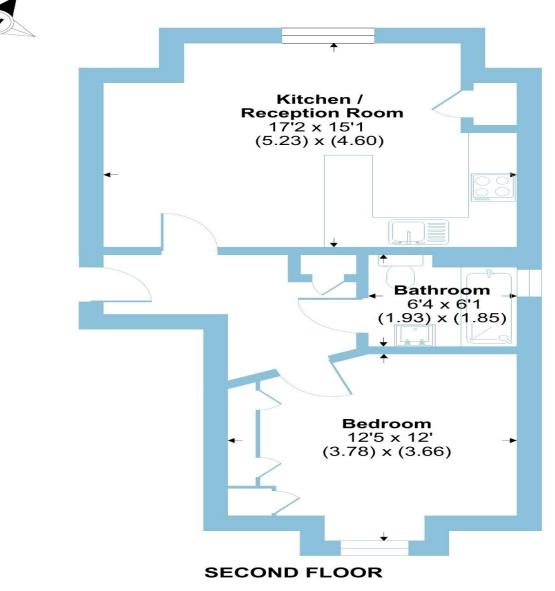

#### Creffield Road, London, W5

Floor plan produced in accordance with RICS Property Measurement Standards incorporating International Property Measurement Standards (IPMS2 Residential). ©n/checom 2024. Produced for Barnard Marcus. REF: 1134270

## Creffield Lodge, Creffield Road, London

- Top floor, second floor conversion flat
- No onward chain
- Situated in Ealing Common
- Modern kitchen & bathroom
- A short walk to Ealing Common Park & tube station (Piccadilly & District line)
- Long lease