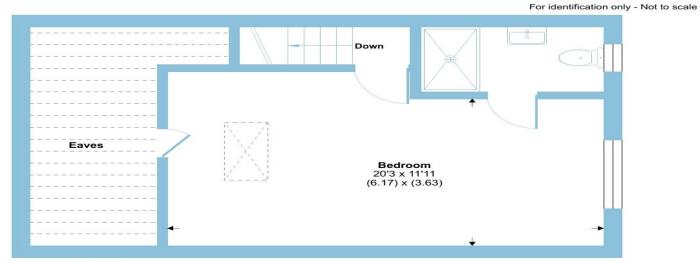

#### SECOND FLOOR

## Burnham Way, London, W13

Approximate Area = 769 sq ft / 71.4 sq m Limited Use Area(s) = 109 sq ft / 10.1 sq m Total = 878 sq ft / 81.5 sq m