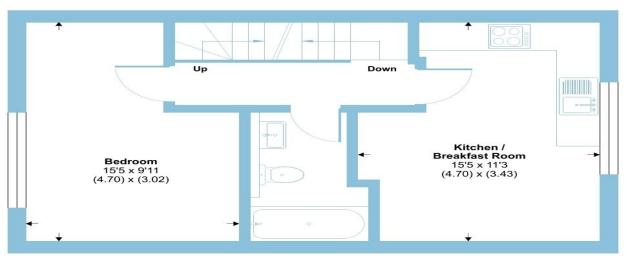

#### FIRST FLOOR

## Burnham Way, London, W13

Approximate Area = 769 sq ft / 71.4 sq m Limited Use Area(s) = 109 sq ft / 10.1 sq m Total = 878 sq ft / 81.5 sq m