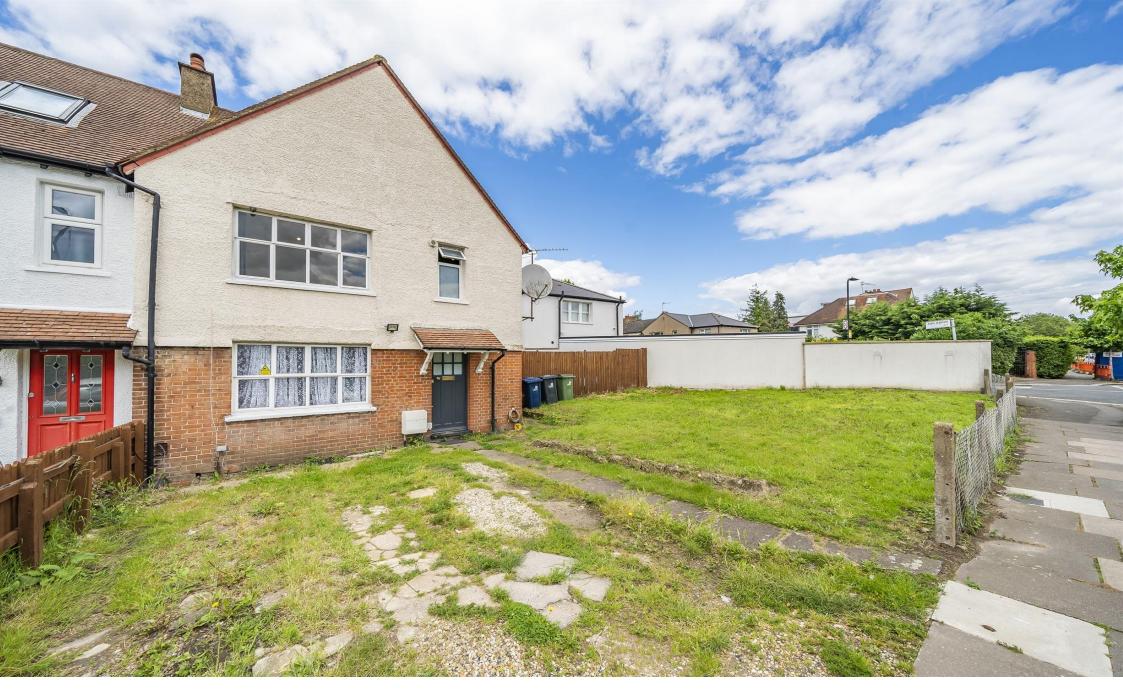

## **Popes Lane, London**

This end of terraced, family house situated in South Ealing opposite Gunnersbury Park, is in a great location, close to local amenities, parks and transport links as well as being perfect for a purchaser looking to create a wonderful family home. On the ground floor the property offers a wide hallway, downstairs toilet, a generous front reception, a rear dining room and a separate kitchen. The upper floor offers two spacious, double bedrooms, a third bedroom and a bathroom. Other benefits include front, side and rear gardens, a driveway and potential to extend (STPP). This property benefits from having no onwards chain and additional land which is rare to come by.

## **Popes Lane, London**

- Close to South Ealing Station
- Potential to extend (STPP)
- Close to Gunnersbury Park
- Wrap Around Garden
- Off Street Parking
- No Onwards Chain

Tenure: Freehold EPC Rating: D