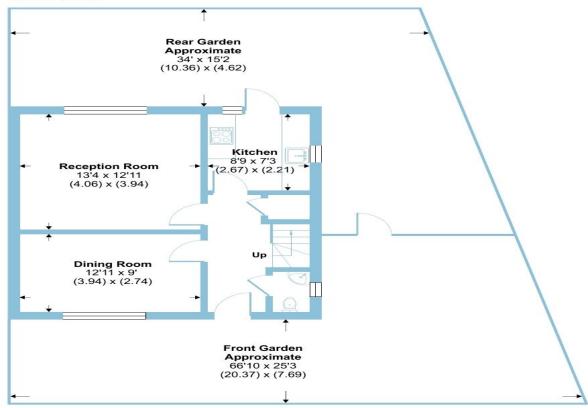

#### **GROUND FLOOR**

Floor plan produced in accordance with RICS Property Measurement Standards incorporating International Property Measurement Standards (IPMS2 Residential). © ntchecom 2024. Produced for Barnard Marcus. REF: 1135065

# Popes Lane, London, W5

Approximate Area = 952 sq ft / 88.4 sq m

For identification only - Not to scale

Bathroom 7'3 x 4'8 (2.21) x (1.42)