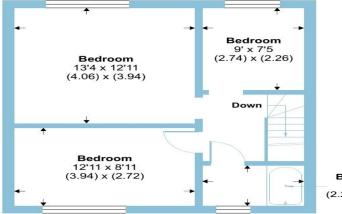

#### FIRST FLOOR

# Popes Lane, London, W5

Approximate Area = 952 sq ft / 88.4 sq m

For identification only - Not to scale

Bathroom 7'3 x 4'8 (2.21) x (1.42)