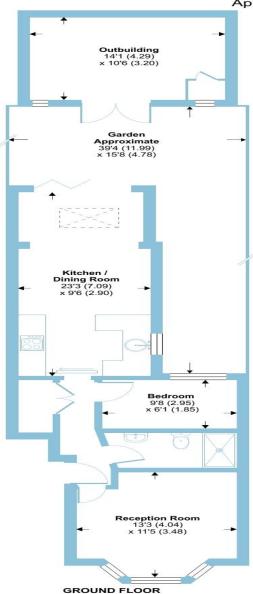

### Connaught Road, London, W13

Approximate Area = 528 sq ft / 49 sq m Outbuilding = 147 sq ft / 13.6 sq m Total = 675 sq ft / 62.6 sq m For identification only - Not to scale