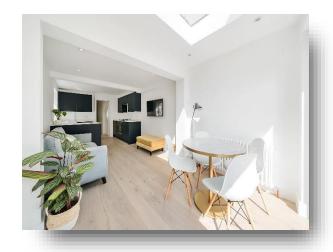

## **Connaught Road, London**

This luxury, ground floor flat which has recently been refurbished throughout, is situated on a residential road in Ealing and moments away from West Ealing train station & Waitrose supermarket. The property offers a main double bedroom with large new sash windows, a second bedroom, a stylish new bathroom, a spacious 23' rear open-plan modern brand-new kitchen and living room with brand new Bosch appliances, a skylight and bi-folding doors which lead onto the private rear garden. Other benefits include hallway storage, pocket kitchen door, new boiler, 900+ year lease, no service charges, a generous large rear outbuilding which has a built-in cupboard and is perfect as a utility area, also with built in electrics, internet and cables fitted and this room can be used as a home office, or gym or playroom and no onward chain.