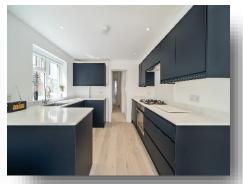

## **Connaught Road, London**

This luxury, ground floor flat which has recently been refurbished throughout, is situated on a residential road in Ealing and moments away from West Ealing train station & Waitrose supermarket. The property offers a main double bedroom with large new sash windows, a second bedroom, a stylish new bathroom, a spacious 23' rear open-plan modern brand-new kitchen and living room with brand new Bosch appliances, a skylight and bi-folding doors which lead onto the private rear garden. Other benefits include hallway storage, pocket kitchen door, new boiler, 900+ year lease, no service charges, a generous large rear outbuilding which has a built-in cupboard and is perfect as a utility area, also with built in electrics, internet and cables fitted and this room can be used as a home office, or gym or playroom and no onward chain.

# £550,000

This stylish, newly refurbished ground floor flat, offers two bedrooms, a private rear garden, a large outbuilding, new kitchen & bathroom, and no onward chain. Please call the Ealing branch today to arrange a viewing!