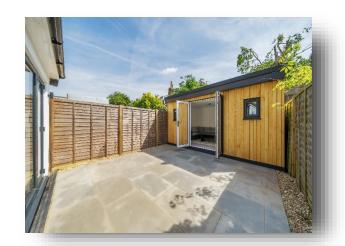

## **Connaught Road, London**

This luxury, ground floor flat which has recently been refurbished throughout, is situated on a residential road in Ealing and moments away from West Ealing train station & Waitrose supermarket. The property offers a main double bedroom with large new sash windows, a second bedroom, a stylish new bathroom, a spacious 23' rear open-plan modern brand-new kitchen and living room with brand new Bosch appliances, a skylight and bi-folding doors which lead onto the private rear garden. Other benefits include hallway storage, pocket kitchen door, new boiler, 900+ year lease, no service charges, a generous large rear outbuilding which has a built-in cupboard and is perfect as a utility area, also with built in electrics, internet and cables fitted and this room can be used as a home office, or gym or playroom and no onward chain.