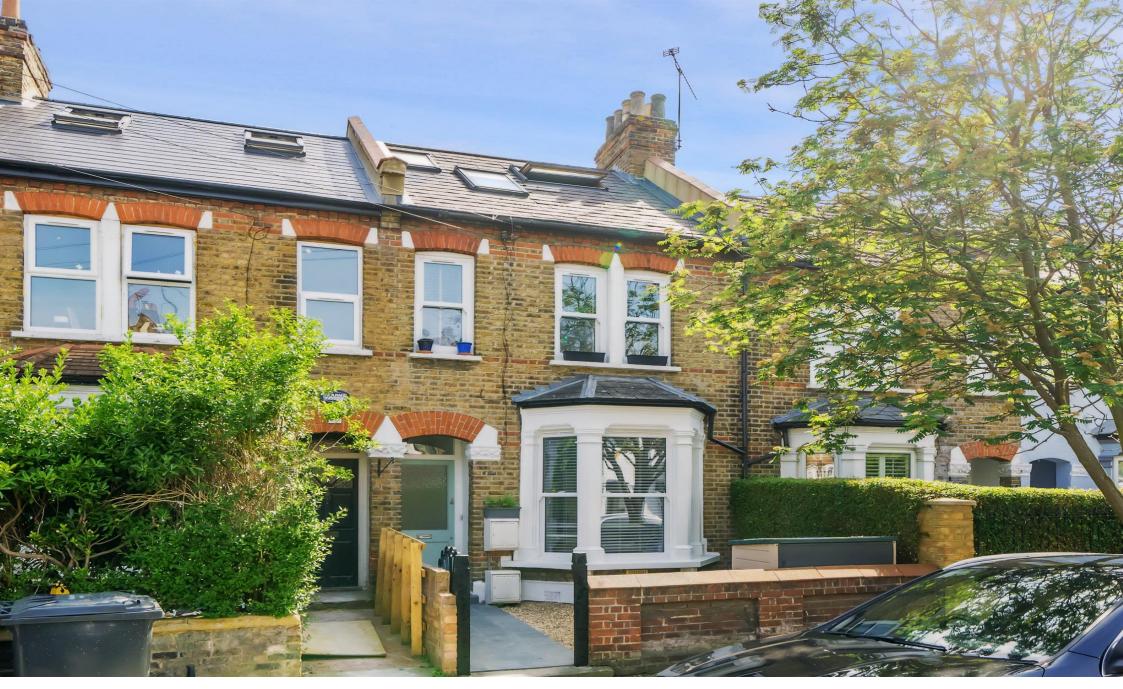

## **Connaught Road, London**

This luxury, ground floor flat which has recently been refurbished throughout, is situated on a residential road in Ealing and moments away from West Ealing train station & Waitrose supermarket. The property offers a main double bedroom with large new sash windows, a second bedroom, a stylish new bathroom, a spacious 23' rear open-plan modern brand-new kitchen and living room with brand new Bosch appliances, a skylight and bi-folding doors which lead onto the private rear garden. Other benefits include hallway storage, pocket kitchen door, new boiler, 900+ year lease, no service charges, a generous large rear outbuilding which has a built-in cupboard and is perfect as a utility area, also with built in electrics, internet and cables fitted and this room can be used as a home office, or gym or playroom and no onward chain.

The property is within a short walk to West Ealing's local amenities, Waitrose supermarket, restaurants, a variety of transport links including bus links and West Ealing train station which offers the Great Western Rail & Elizabeth line. Ealing Broadway's bustling town centre is also walking distance, offering the popular retail shopping centre, an abundance of popular restaurants, bars, cafes, additional transport links and wonderful green open spaces.