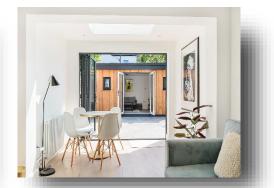

## **Connaught Road, London**

This luxury, ground floor flat which has recently been refurbished throughout, is situated on a residential road in Ealing and moments away from West Ealing train station & Waitrose supermarket. The property offers a main double bedroom with large new sash windows, a second bedroom, a stylish new bathroom, a spacious 23' rear open-plan modern brand-new kitchen and living room with brand new Bosch appliances, a skylight and bi-folding doors which lead onto the private rear garden. Other benefits include hallway storage, pocket kitchen door, new boiler, 900+ year lease, no service charges, a generous large rear outbuilding which has a built-in cupboard and is perfect as a utility area, also with built in electrics, internet and cables fitted and this room can be used as a home office, or gym or playroom and no onward chain.

# £550,000

This stylish, newly refurbished ground floor flat, offers two bedrooms, a private rear garden, a large outbuilding, new kitchen & bathroom, and no onward chain. Please call the Ealing branch today to arrange a viewing!