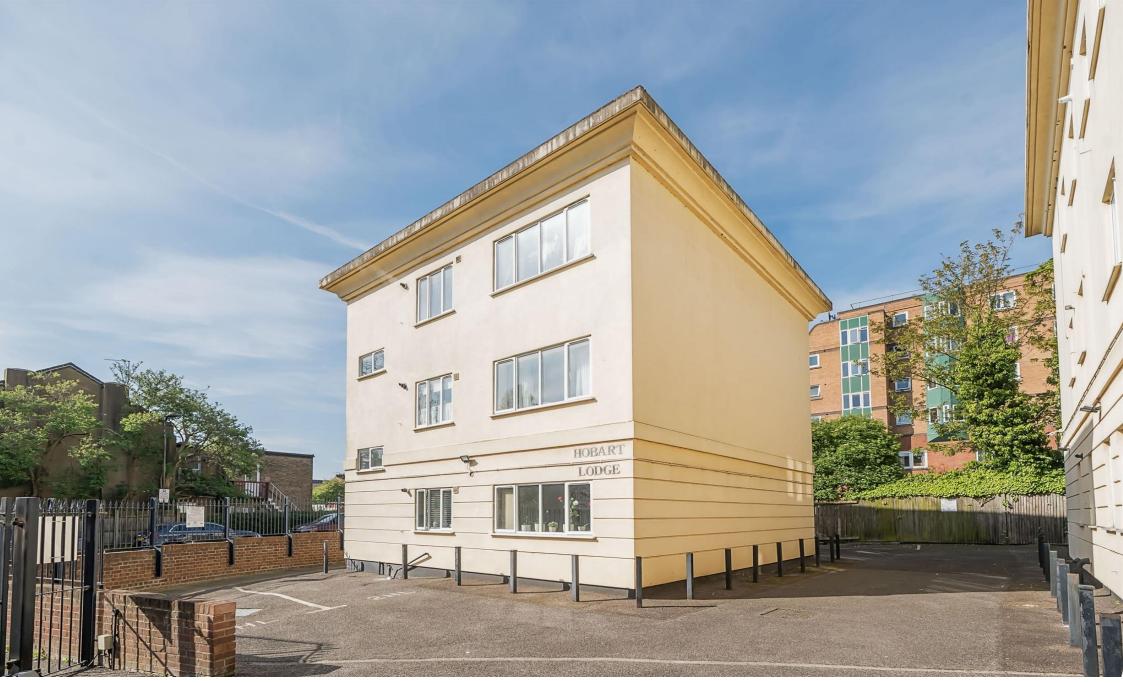

### Hobart Lodge, Leeland Terrace, London

This first floor flat, which has recently been redecorated throughout, is situated in a gated, secure purpose-built building containing only three flats and is ideally located for the local amenities and transport connections of West Ealing. The property offers a bright & airy, generous reception & dining room, a separate kitchen room, a large main double bedroom, a second double bedroom and a good-sized family bathroom. Other benefits include useful hallway storage cupboards, allocated off street parking space and no onward chain.

## Hobart Lodge, Leeland Terrace, London

- First floor purpose built flat
- Recently redecorated throughout
- Two double bedrooms
- Generous reception room
- Allocated, off street parking space
- Excellent transport links nearby (including the Elizabeth line & Great Western Rail)
- No onward chain