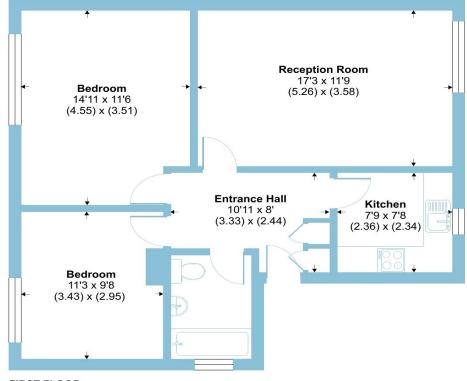

#### Leeland Terrace, London, W13

Approximate Area = 696 sq ft / 64.6 sq m For identification only - Not to scale

FIRST FLOOR

Floor plan produced in accordance with RICS Property Measurement Standards incorporating International Property Measurement Standards (IPMS2 Residential). ©ntchecom 2024. Produced for Barnard Marcus. REF: 1119985