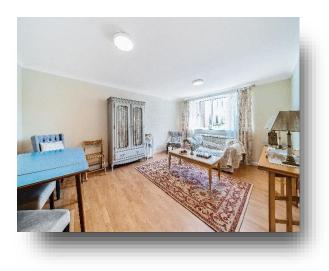

### Hobart Lodge, Leeland Terrace, London

This first floor flat, which has recently been redecorated throughout, is situated in a gated, secure purpose-built building containing only three flats and is ideally located for the local amenities and transport connections of West Ealing. The property offers a bright & airy, generous reception & dining room, a separate kitchen room, a large main double bedroom, a second double bedroom and a good-sized family bathroom. Other benefits include useful hallway storage cupboards, allocated off street parking space and no onward chain.

## Hobart Lodge, Leeland Terrace, London

- First floor purpose built flat
- Recently redecorated throughout
- Two double bedrooms
- Generous reception room
- Allocated, off street parking space
- Excellent transport links nearby (including the Elizabeth line & Great Western Rail)
- No onward chain