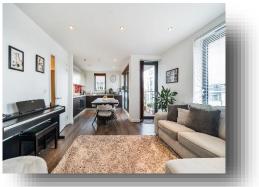

### Alderman House, Tewkesbury Road, London

This well-presented, immaculate upper floor apartment flat set within a newer built block in the heart of West Ealing, offers great location and space with circa 900 sq.ft of internal living. The property offers a 23' open plan modern, bright and airy reception and kitchen room with integrated appliances and three large windows and direct access to the private balcony creating an abundance of natural lighting, a main double bedroom with a built-in wardrobe and its own ensuite bathroom, two further good sized bedrooms and a second contemporary bathroom. Other benefits include useful hallway storage cupboard, lifts and intercom, residents' communal gardens, allocated parking space and no onward chain.