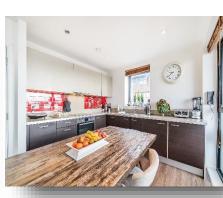

### Alderman House, Tewkesbury Road, London

This well-presented, immaculate upper floor apartment flat set within a newer built block in the heart of West Ealing, offers great location and space with circa 900 sq.ft of internal living. The property offers a 23' open plan modern, bright and airy reception and kitchen room with integrated appliances and three large windows and direct access to the private balcony creating an abundance of natural lighting, a main double bedroom with a built-in wardrobe and its own ensuite bathroom, two further good sized bedrooms and a second contemporary bathroom. Other benefits include useful hallway storage cupboard, lifts and intercom, residents' communal gardens, allocated parking space and no onward chain.

## Alderman House, Tewkesbury Road, London

- Immaculate, upper floor, newer built apartment flat in Ealing
- Three bedrooms & two bathrooms
- Circa 900 internal sq.ft
- Private balcony & landscaped residents' communal gardens
- No onward chain
- Excellent transport links nearby including Elizabeth line and Great Western Rail