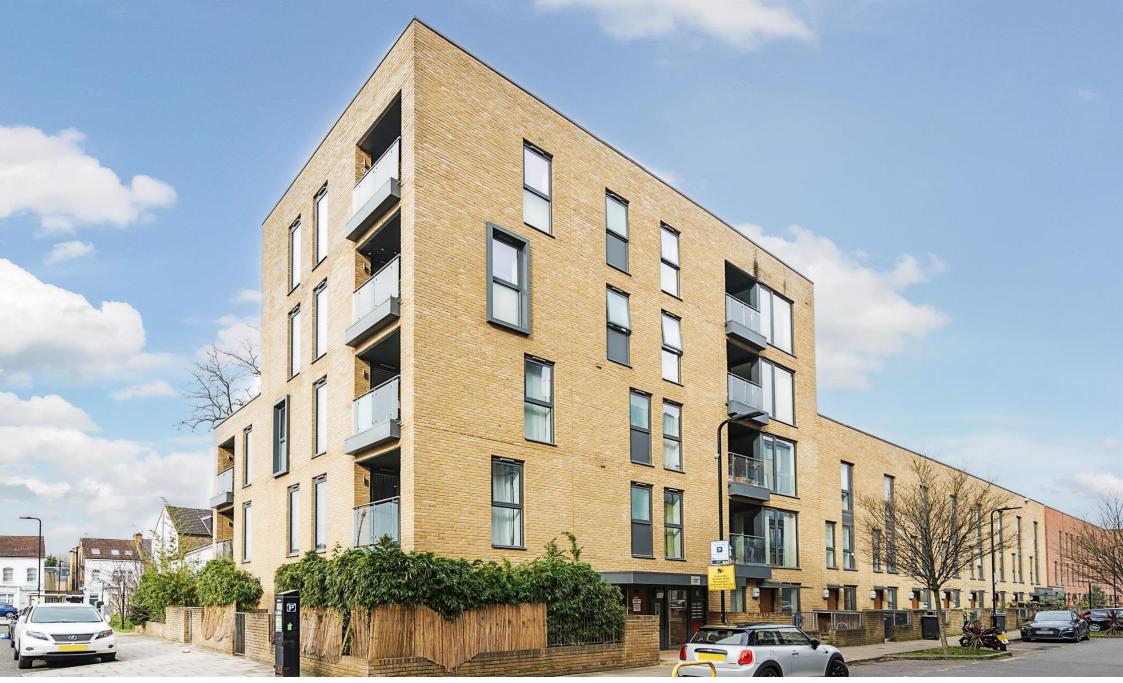

### Alderman House, Tewkesbury Road, London

This well-presented, immaculate upper floor apartment flat set within a newer built block in the heart of West Ealing, offers great location and space with circa 900 sq.ft of internal living. The property offers a 23' open plan modern, bright and airy reception and kitchen room with integrated appliances and three large windows and direct access to the private balcony creating an abundance of natural lighting, a main double bedroom with a built-in wardrobe and its own ensuite bathroom, two further good sized bedrooms and a second contemporary bathroom. Other benefits include useful hallway storage cupboard, lifts and intercom, residents' communal gardens, allocated parking space and no onward chain.

## Alderman House, Tewkesbury Road, London

- Immaculate, upper floor, newer built apartment flat in Ealing
- Three bedrooms & two bathrooms
- Circa 900 internal sq.ft
- Private balcony & landscaped residents' communal gardens
- No onward chain
- Excellent transport links nearby including Elizabeth line and Great Western Rail