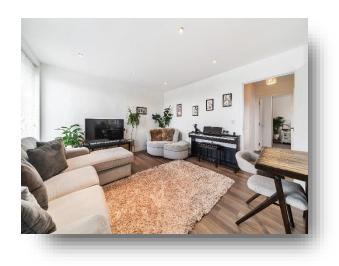

### Alderman House, Tewkesbury Road, London

This well-presented, immaculate upper floor apartment flat set within a newer built block in the heart of West Ealing, offers great location and space with circa 900 sq.ft of internal living. The property offers a 23' open plan modern, bright and airy reception and kitchen room with integrated appliances and three large windows and direct access to the private balcony creating an abundance of natural lighting, a main double bedroom with a built-in wardrobe and its own ensuite bathroom, two further good sized bedrooms and a second contemporary bathroom. Other benefits include useful hallway storage cupboard, lifts and intercom, residents' communal gardens, allocated parking space and no onward chain.