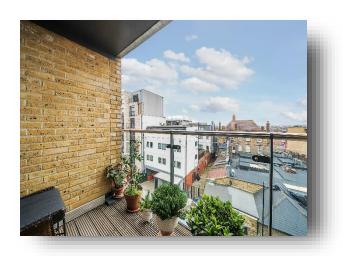

### Alderman House, Tewkesbury Road, London

This well-presented, immaculate upper floor apartment flat set within a newer built block in the heart of West Ealing, offers great location and space with circa 900 sq.ft of internal living. The property offers a 23' open plan modern, bright and airy reception and kitchen room with integrated appliances and three large windows and direct access to the private balcony creating an abundance of natural lighting, a main double bedroom with a built-in wardrobe and its own ensuite bathroom, two further good sized bedrooms and a second contemporary bathroom. Other benefits include useful hallway storage cupboard, lifts and intercom, residents' communal gardens, allocated parking space and no onward chain.

## Alderman House, Tewkesbury Road, London

- Immaculate, upper floor, newer built apartment flat in Ealing
- Three bedrooms & two bathrooms
- Circa 900 internal sq.ft
- Private balcony & landscaped residents' communal gardens
- No onward chain
- Excellent transport links nearby including Elizabeth line and Great Western Rail