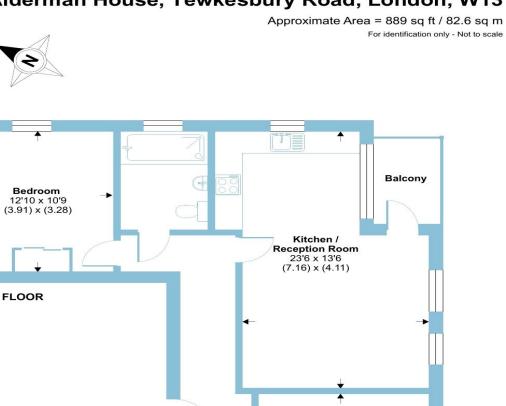

#### Alderman House, Tewkesbury Road, London, W13

Bedroom 11'10 x 9'2 (3.61) x (2.79)

For identification only - Not to scale

FOURTH FLOOR

Floor plan produced in accordance with RICS Property Measurement Standards incorporating International Property Measurement Standards (IPMS2 Residential). ©n/checom 2024. Produced for Barnard Marcus. REF: 1094978

barnard marcus

**Bedroom** 12'4 x 6'4 (3.76) x (1.93)