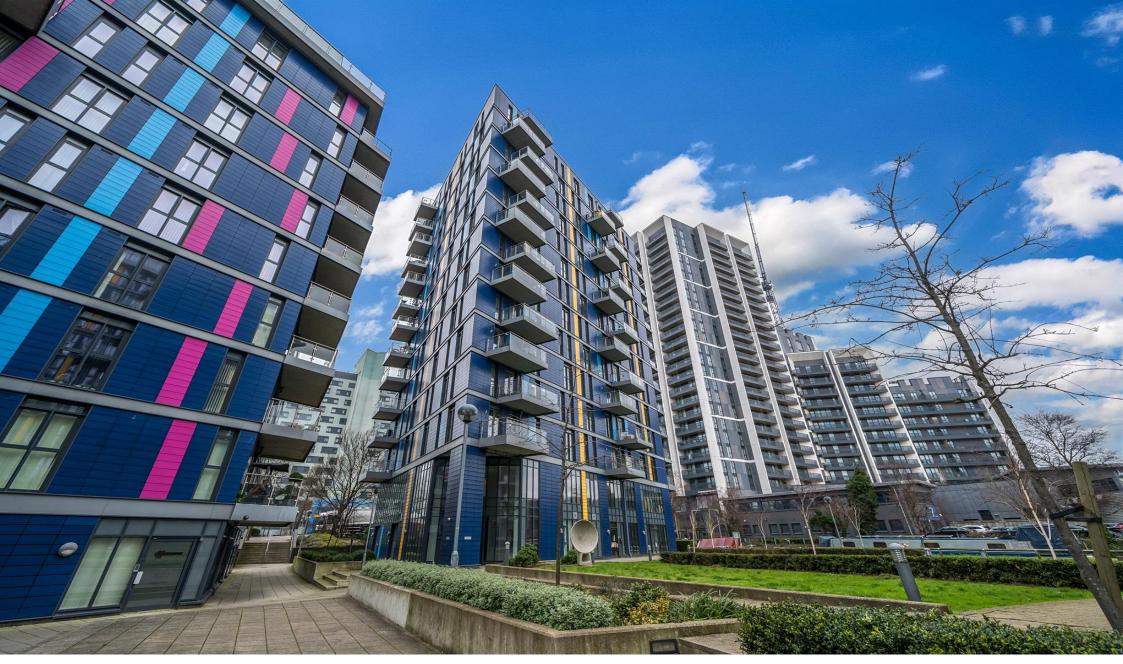

## **Venice House Hatton Road, Wembley**

This well-presented, sixth floor apartment offering circa 530sq.ft. of living space is perfect for a first-time purchaser or investors and is within walking distance to Sainsbury's, local amenities and two tube stations (Piccadilly & Central line). The flat is located in the most sought-after block in this development. The property offers a bright & airy reception & modern kitchen room with integrated appliances and direct access to the private balcony, a double bedroom with a built-in large wardrobe and a contemporary family bathroom. Other benefits include two useful hallway storage cupboards, an onsite concierge, private gated residents' gardens, lifts, triple glazed windows, mechanically filtered ventilation, residents' intercom, onsite secure bike storage and no onward chain.

The property offers many nearby transport links to Westfield - White City, Central London and Ealing Broadway Town Centre which offers the popular shopping centre, an abundance of shops, restaurants, bars and a good selection of schools. A40 and M4 are also within easy access.