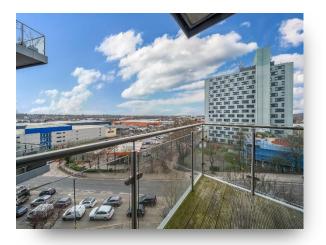

## **Venice House Hatton Road, Wembley**

This well-presented, sixth floor apartment offering circa 530sq.ft. of living space is perfect for a first-time purchaser or investors and is within walking distance to Sainsbury's, local amenities and two tube stations (Piccadilly & Central line). The flat is located in the most sought-after block in this development. The property offers a bright & airy reception & modern kitchen room with integrated appliances and direct access to the private balcony, a double bedroom with a built-in large wardrobe and a contemporary family bathroom. Other benefits include two useful hallway storage cupboards, an onsite concierge, private gated residents' gardens, lifts, triple glazed windows, mechanically filtered ventilation, residents' intercom, onsite secure bike storage and no onward chain.

# Venice House Hatton Road, Wembley

- Sixth floor modern, one bedroom apartment
- Private balcony
- Gated, residents' communal gardens
- Lifts & intercom system
- Onsite concierge & secure bike storage