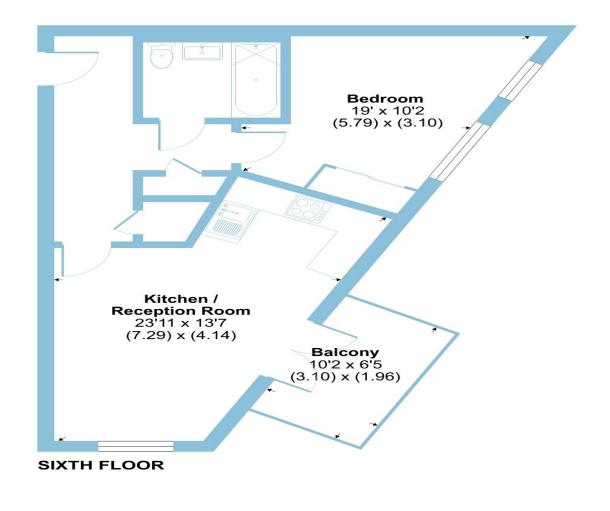

#### Hatton Road, Wembley, HA0

Approximate Area = 526 sq ft / 48.8 sq m For identification only - Not to scale

Floor plan produced in accordance with RICS Property Measurement Standards incorporating International Property Measurement Standards (IPMS2 Residential). © nichecom 2024. Produced for Barnard Marcus. REF: 1091338