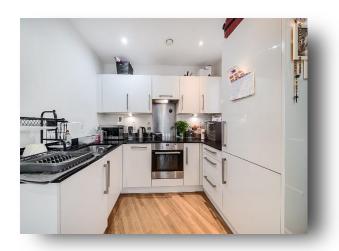

## **Venice House Hatton Road, Wembley**

This well-presented, sixth floor apartment offering circa 530sq.ft. of living space is perfect for a first-time purchaser or investors and is within walking distance to Sainsbury's, local amenities and two tube stations (Piccadilly & Central line). The flat is located in the most sought-after block in this development. The property offers a bright & airy reception & modern kitchen room with integrated appliances and direct access to the private balcony, a double bedroom with a built-in large wardrobe and a contemporary family bathroom. Other benefits include two useful hallway storage cupboards, an onsite concierge, private gated residents' gardens, lifts, triple glazed windows, mechanically filtered ventilation, residents' intercom, onsite secure bike storage and no onward chain.