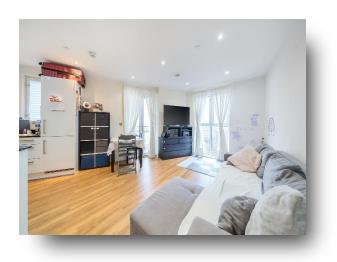

## **Venice House Hatton Road, Wembley**

This well-presented, sixth floor apartment offering circa 530sq.ft. of living space is perfect for a first-time purchaser or investors and is within walking distance to Sainsbury's, local amenities and two tube stations (Piccadilly & Central line). The flat is located in the most sought-after block in this development. The property offers a bright & airy reception & modern kitchen room with integrated appliances and direct access to the private balcony, a double bedroom with a built-in large wardrobe and a contemporary family bathroom. Other benefits include two useful hallway storage cupboards, an onsite concierge, private gated residents' gardens, lifts, triple glazed windows, mechanically filtered ventilation, residents' intercom, onsite secure bike storage and no onward chain.

# Venice House Hatton Road, Wembley

- Sixth floor modern, one bedroom apartment
- Private balcony
- Gated, residents' communal gardens
- Lifts & intercom system
- Onsite concierge & secure bike storage