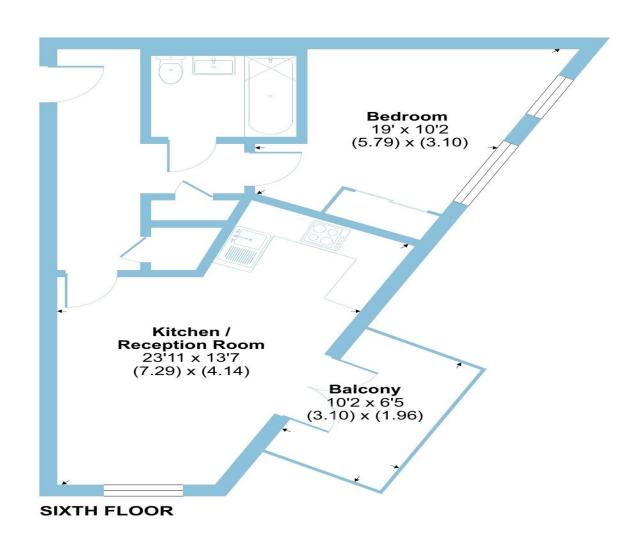

Approximate Area = 526 sq ft / 48.8 sq m

For identification only - Not to scale