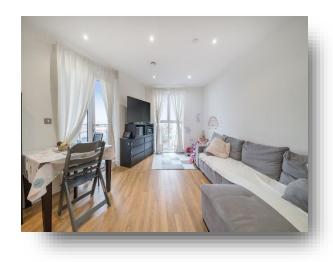

## **Venice House, Hatton Road, Wembley**

This well-presented, sixth floor apartment offering circa 530sq.ft. of living space is perfect for a first time purchaser or investors and is within walking distance to Sainsbury's, local amenities and two tube stations (Piccadilly & Central line). The flat is located in the most sought after block in this development. The property offers a bright & airy reception & modern kitchen room with integrated appliances and direct access to the private balcony, a double bedroom with a built-in large wardrobe and a contemporary family bathroom. Other benefits include two useful hallway storage cupboards, an onsite concierge, private gated residents' gardens, lifts, triple glazed windows, mechanically filtered ventilation, residents' intercom system and onsite secure bike storage.

## Venice House, Hatton Road, Wembley

- Sixth floor modern, one bedroom apartment
- Private balcony
- Gated, residents' communal gardens
- Lifts & intercom system
- Onsite concierge & secure bike storage
- No onward chain