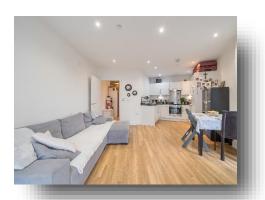

## **Venice House, Hatton Road, Wembley**

This well-presented, sixth floor apartment offering circa 530sq.ft. of living space is perfect for a first time purchaser or investors and is within walking distance to Sainsbury's, local amenities and two tube stations (Piccadilly & Central line). The flat is located in the most sought after block in this development. The property offers a bright & airy reception & modern kitchen room with integrated appliances and direct access to the private balcony, a double bedroom with a built-in large wardrobe and a contemporary family bathroom. Other benefits include two useful hallway storage cupboards, an onsite concierge, private gated residents' gardens, lifts, triple glazed windows, mechanically filtered ventilation, residents' intercom system and onsite secure bike storage.