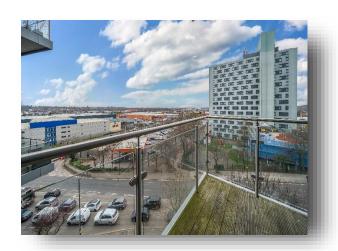

## **Venice House, Hatton Road, Wembley**

This well-presented, sixth floor apartment offering circa 530sq.ft. of living space is perfect for a first time purchaser or investors and is within walking distance to Sainsbury's, local amenities and two tube stations (Piccadilly & Central line). The flat is located in the most sought after block in this development. The property offers a bright & airy reception & modern kitchen room with integrated appliances and direct access to the private balcony, a double bedroom with a built-in large wardrobe and a contemporary family bathroom. Other benefits include two useful hallway storage cupboards, an onsite concierge, private gated residents' gardens, lifts, triple glazed windows, mechanically filtered ventilation, residents' intercom system and onsite secure bike storage.

## Venice House, Hatton Road, Wembley

- Sixth floor modern, one bedroom apartment
- Private balcony
- Gated, residents' communal gardens
- Lifts & intercom system
- Onsite concierge & secure bike storage
- No onward chain

# £299,999

This sixth floor, one bedroom apartment with a private balcony & no onward chain in Venice House/Hatton Road just off Ealing Road, bordering Hanger Lane/Ealing offers a variety of transport links, a Sainsbury's superstore & the Grand Union Canal. Please call the Ealing branch to arrange a viewing!