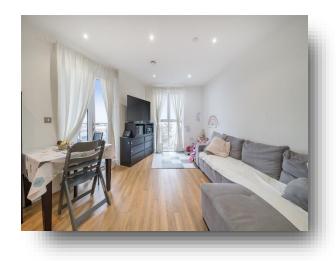

## **Venice House, Hatton Road, Wembley**

This well-presented, sixth floor apartment offering circa 530sq.ft. of living space is perfect for a first time purchaser or investors and is within walking distance to Sainsbury's, local amenities and two tube stations (Piccadilly & Central line). The flat is located in the most sought after block in this development. The property offers a bright & airy reception & modern kitchen room with integrated appliances and direct access to the private balcony, a double bedroom with a built-in large wardrobe and a contemporary family bathroom. Other benefits include two useful hallway storage cupboards, an onsite concierge, private gated residents' gardens, lifts, triple glazed windows, mechanically filtered ventilation, residents' intercom system and onsite secure bike storage.