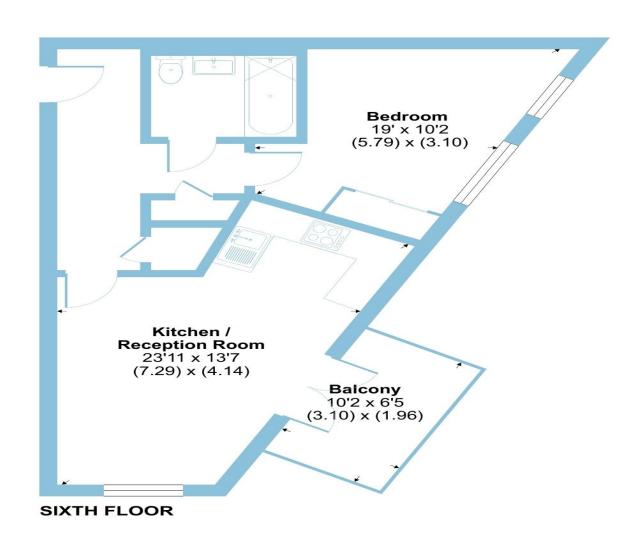

Approximate Area = 526 sq ft / 48.8 sq m

For identification only - Not to scale

## **Venice House, Hatton Road, Wembley**

This well-presented, sixth floor apartment offering circa 530sq.ft. of living space is perfect for a first time purchaser or investors and is within walking distance to Sainsbury's, local amenities and two tube stations (Piccadilly & Central line). The flat is located in the most sought after block in this development. The property offers a bright & airy reception & modern kitchen room with integrated appliances and direct access to the private balcony, a double bedroom with a built-in large wardrobe and a contemporary family bathroom. Other benefits include two useful hallway storage cupboards, an onsite concierge, private gated residents' gardens, lifts, triple glazed windows, mechanically filtered ventilation, residents' intercom system and onsite secure bike storage.