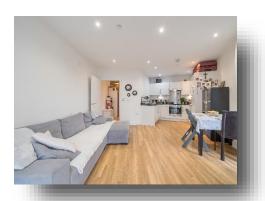

## **Venice House, Hatton Road, Wembley**

This well-presented, sixth floor apartment offering circa 530sq.ft. of living space is perfect for a first time purchaser or investors and is within walking distance to Sainsbury's, local amenities and two tube stations (Piccadilly & Central line). The flat is located in the most sought after block in this development. The property offers a bright & airy reception & modern kitchen room with integrated appliances and direct access to the private balcony, a double bedroom with a built-in large wardrobe and a contemporary family bathroom. Other benefits include two useful hallway storage cupboards, an onsite concierge, private gated residents' gardens, lifts, triple glazed windows, mechanically filtered ventilation, residents' intercom system and onsite secure bike storage.

# £310,000

This sixth floor, one bedroom apartment with a private balcony & no onward chain in Venice House/Hatton Road just off Ealing Road, bordering Hanger Lane/Ealing offers a variety of transport links, a Sainsbury's superstore & the Grand Union Canal. Please call the Ealing branch to arrange a viewing!