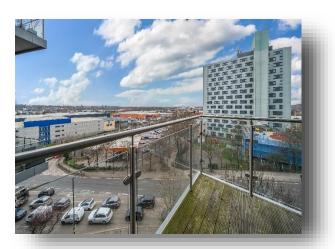

## **Venice House, Hatton Road, Wembley**

This well-presented, sixth floor apartment offering circa 530sq.ft. of living space is perfect for a first time purchaser or investors and is within walking distance to Sainsbury's, local amenities and two tube stations (Piccadilly & Central line). The flat is located in the most sought after block in this development. The property offers a bright & airy reception & modern kitchen room with integrated appliances and direct access to the private balcony, a double bedroom with a built-in large wardrobe and a contemporary family bathroom. Other benefits include two useful hallway storage cupboards, an onsite concierge, private gated residents' gardens, lifts, triple glazed windows, mechanically filtered ventilation, residents' intercom system and onsite secure bike storage.