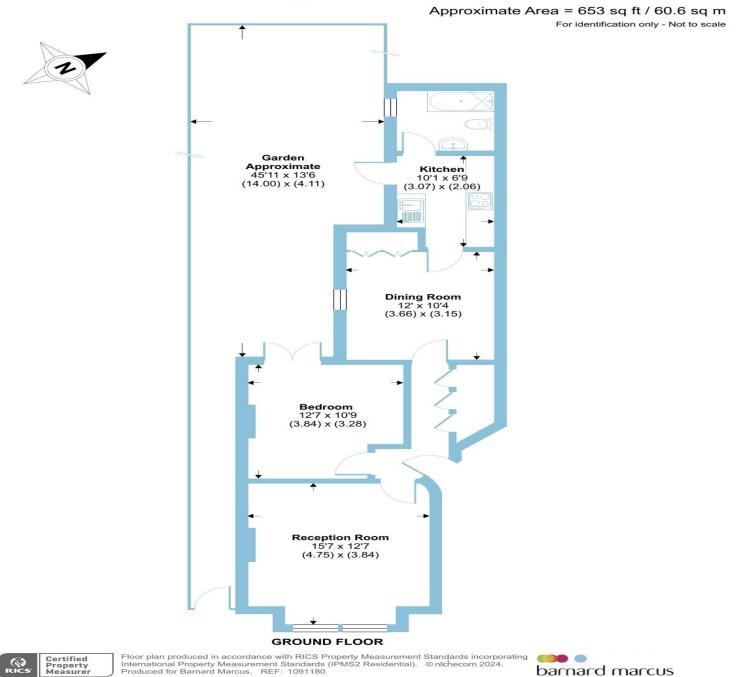

## *welcome to* Hartington Road, London

This spacious, well presented, ground floor, Victorian conversion flat located on a tree-lined residential road in Ealing, offers circa 650 sq.ft of living space and a fantastic location with a very short walk to the local amenities and transport links, including the Elizabeth line & Great Western Rail. The property offers a good sized front reception room which could be used as a second bedroom, with large sash windows and a feature fire place, a double bedroom, a separate dining/lounge room with built-in cupboards, a separate kitchen which leads on to the private garden and a family bathroom. Other benefits include hallway storage cupboards, a share of freehold, secure side access, a private garden and no onward chain.

## £500,000

This ground floor conversion flat on Hartington Road, Ealing, offers circa 650 sq.ft of living space, a private garden, a share of freehold & no onward chain. The property is perfectly located for West Ealing's amenities and transport links. For more info & to view, please call the Ealing branch!