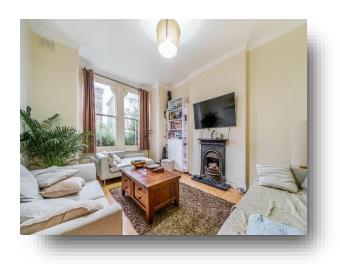

## *welcome to* Hartington Road, London

This spacious, well presented, ground floor, Victorian conversion flat located on a tree-lined residential road in Ealing, offers circa 650 sq.ft of living space and a fantastic location with a very short walk to the local amenities and transport links, including the Elizabeth line & Great Western Rail. The property offers a good sized front reception room which could be used as a second bedroom, with large sash windows and a feature fire place, a double bedroom, a separate dining/lounge room with built-in cupboards, a separate kitchen which leads on to the private garden and a family bathroom. Other benefits include hallway storage cupboards, a share of freehold, secure side access, a private garden and no onward chain.

### Hartington Road, London

- Ground floor garden flat in Ealing
- Private garden
- Two reception rooms
- Share of freehold
- No onward chain
- Circa 650 sq.ft of living space
- Excellent transport links (including the Elizabeth line and Great Western Rail)