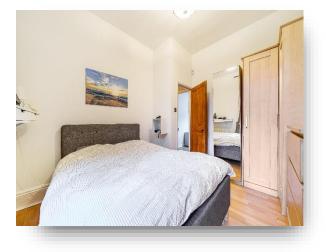

## *welcome to* Hartington Road, London

This spacious, well presented, ground floor, Victorian conversion flat located on a tree-lined residential road in Ealing, offers circa 650 sq.ft of living space and a fantastic location with a very short walk to the local amenities and transport links, including the Elizabeth line & Great Western Rail. The property offers a good sized front reception room which could be used as a second bedroom, with large sash windows and a feature fire place, a double bedroom, a separate dining/lounge room with built-in cupboards, a separate kitchen which leads on to the private garden and a family bathroom. Other benefits include hallway storage cupboards, a share of freehold, secure side access, a private garden and no onward chain.

### Hartington Road, London

- Ground floor garden flat in Ealing
- Private garden
- Two reception rooms
- Share of freehold
- No onward chain
- Circa 650 sq.ft of living space
- Excellent transport links (including the Elizabeth line and Great Western Rail)