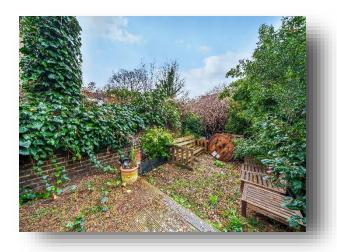

## *welcome to* Hartington Road, London

This spacious, well presented, ground floor, Victorian conversion flat located on a tree-lined residential road in Ealing, offers circa 650 sq.ft of living space and a fantastic location with a very short walk to the local amenities and transport links, including the Elizabeth line & Great Western Rail. The property offers a good sized front reception room which could be used as a second bedroom, with large sash windows and a feature fire place, a double bedroom, a separate dining/lounge room with built-in cupboards, a separate kitchen which leads on to the private garden and a family bathroom. Other benefits include hallway storage cupboards, a share of freehold, secure side access, a private garden and no onward chain.

### Hartington Road, London

- Ground floor garden flat in Ealing
- Private garden
- Two reception rooms
- Share of freehold
- No onward chain
- Circa 650 sq.ft of living space
- Excellent transport links (including the Elizabeth line and Great Western Rail)