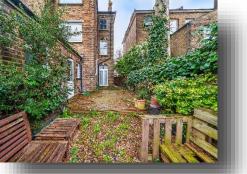

## *welcome to* Hartington Road, London

This spacious, well presented, ground floor, Victorian conversion flat located on a tree-lined residential road in Ealing, offers circa 650 sq.ft of living space and a fantastic location with a very short walk to the local amenities and transport links, including the Elizabeth line & Great Western Rail. The property offers a good sized front reception room which could be used as a second bedroom, with large sash windows and a feature fire place, a double bedroom, a separate dining/lounge room with built-in cupboards, a separate kitchen which leads on to the private garden and a family bathroom. Other benefits include hallway storage cupboards, a share of freehold, secure side access, a private garden and no onward chain.