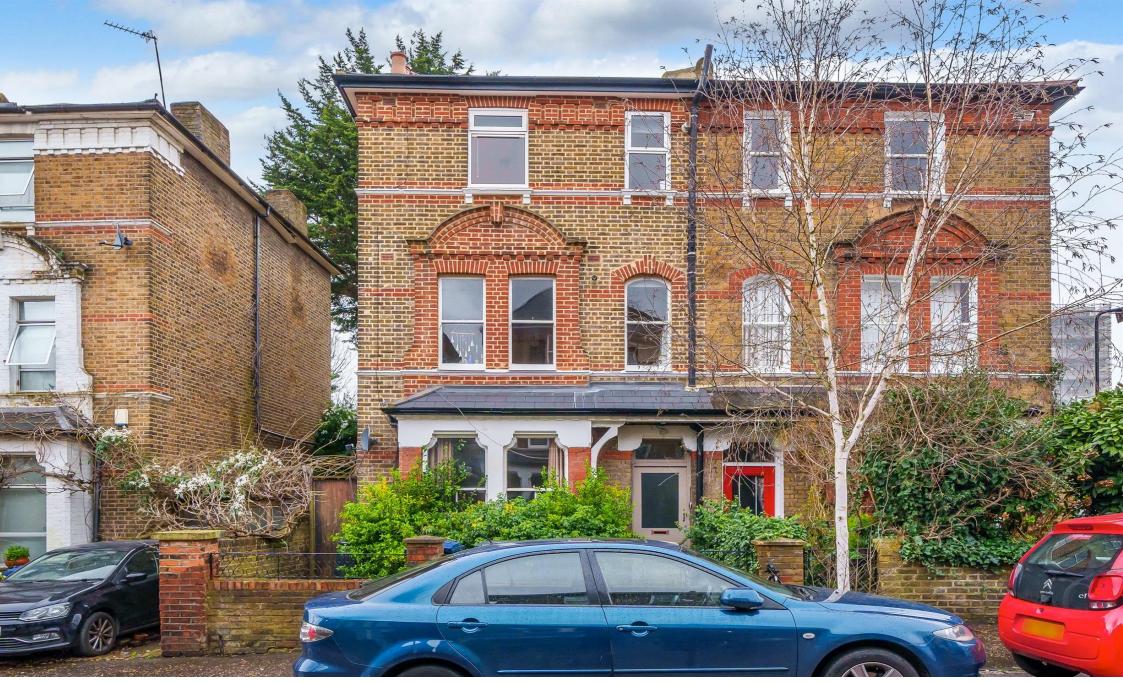

# Hartington Road, London, W13 8QL

## *welcome to* Hartington Road, London

This spacious, well presented, ground floor, Victorian conversion flat located on a tree-lined residential road in Ealing, offers circa 650 sq.ft of living space and a fantastic location with a very short walk to the local amenities and transport links, including the Elizabeth line & Great Western Rail. The property offers a good sized front reception room which could be used as a second bedroom, with large sash windows and a feature fire place, a double bedroom, a separate dining/lounge room with built-in cupboards, a separate kitchen which leads on to the private garden and a family bathroom. Other benefits include hallway storage cupboards, a share of freehold, secure side access, a private garden and no onward chain.

### Hartington Road, London

- Ground floor garden flat in Ealing
- Private garden
- Two reception rooms
- Share of freehold
- No onward chain
- Circa 650 sq.ft of living space
- Excellent transport links (including the Elizabeth line and Great Western Rail)