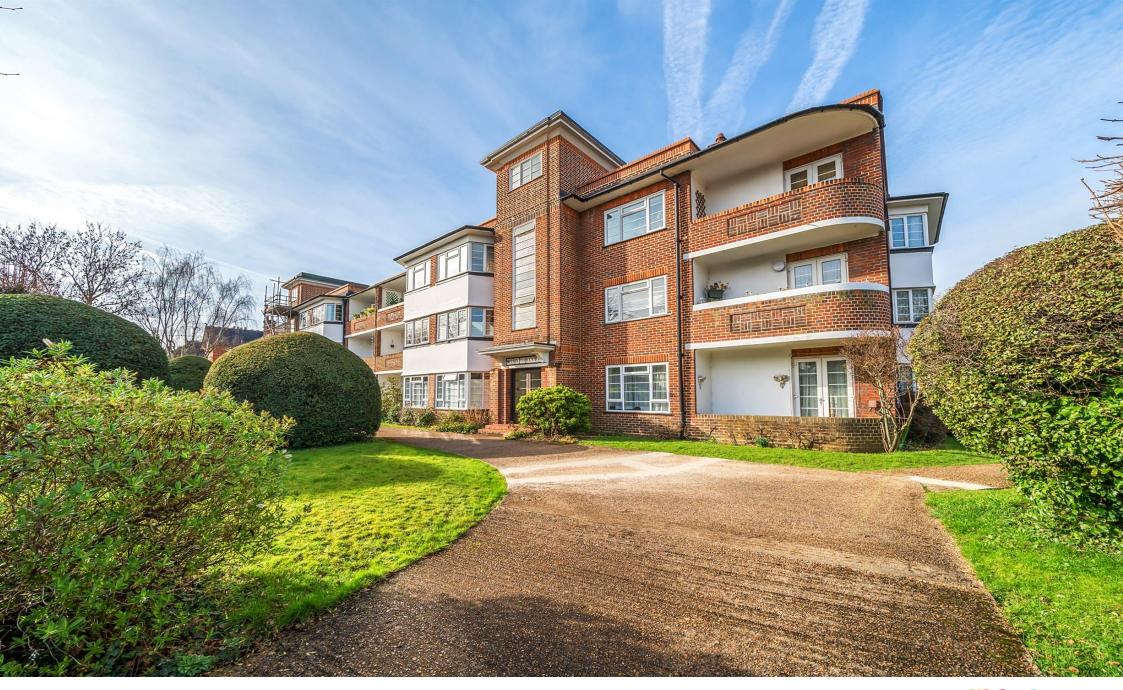

## Welsby Court, Eaton Rise, London

This generous, ground floor flat set within a purpose built building, situated on one of Ealing's most desired, sought after roads offers great space and the perfect location. The property offers a larger than average entrance hall, a 25' reception & dining room with access to the private patio, a separate kitchen, three good sized bedrooms and a family bathroom. Other benefits include an extra WC, hallway storage cupboard, a share of freehold, well-kept residents' communal garden and no onward chain.

## Welsby Court, Eaton Rise, London

- Ground floor purpose built spacious flat
- Three good sized bedrooms
- Private patio with green views + well-kept front & rear residents' gardens
- Circa 1130 sq.ft of internal living space
- · Sought after location in the Heart of Ealing
- Excellent nearby schools and transport links
- Share of freehold & no onward chain

# £700,000

This spacious, ground floor flat situated on Eaton Rise in the heart of Ealing Broadway, offers three bedrooms, a 27' large reception room, a share of freehold and circa 1130 sq.ft of internal living space. Please call the Ealing branch today for more information and to arrange a viewing!