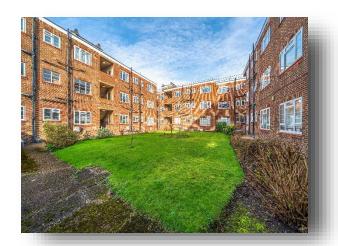

## Welsby Court, Eaton Rise, London

This generous, ground floor flat set within a purpose built building, situated on one of Ealing's most desired, sought after roads offers great space and the perfect location. The property offers a larger than average entrance hall, a 25' reception & dining room with access to the private patio, a separate kitchen, three good sized bedrooms and a family bathroom. Other benefits include an extra WC, hallway storage cupboard, a share of freehold, well-kept residents' communal garden and no onward chain.

## Welsby Court, Eaton Rise, London

- Ground floor purpose built spacious flat
- Three good sized bedrooms
- Private patio with green views + well-kept front & rear residents' gardens
- Circa 1130 sq.ft of internal living space
- · Sought after location in the Heart of Ealing
- Excellent nearby schools and transport links
- Share of freehold & no onward chain