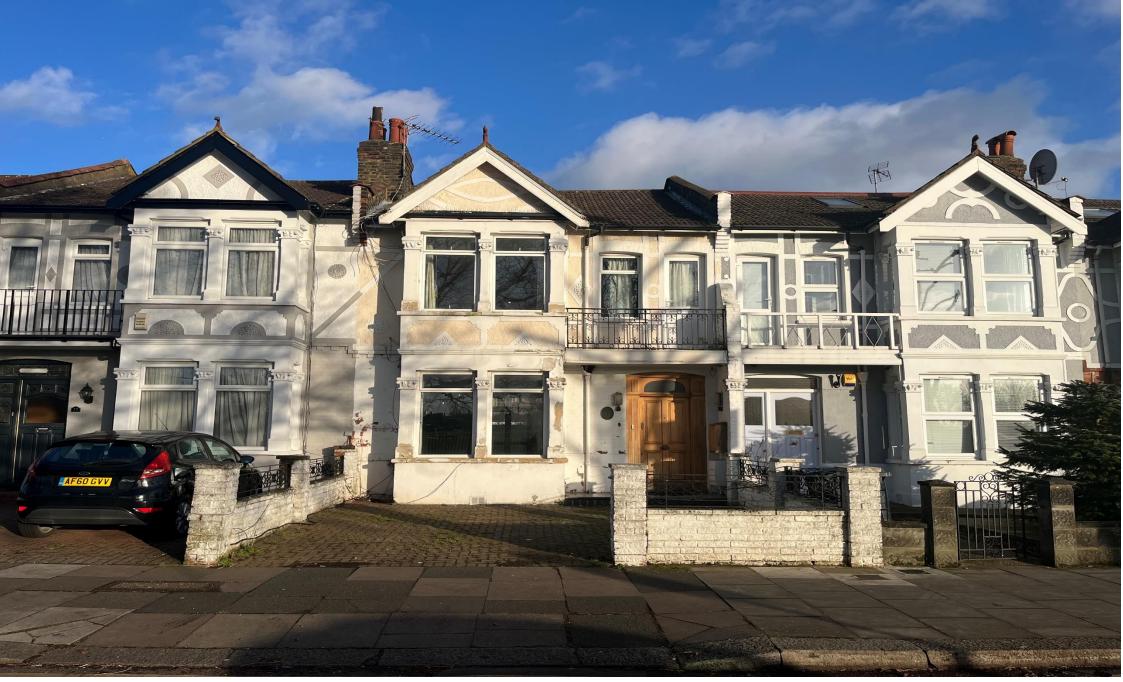

## Eastfields Road, London

- Three bedrooms
- Period house with stunning views over the park
- Off street parking for two cars
- Chain free
- Scope to extend further (STPP)
- Close to transport links
- High ceilings
- In catchment area of sought after schools
- Tenure: Freehold EPC Rating: D

# £875,000

This three bedroom, period house with off street parking situated on Eastfield's Road in Acton, with great views of the park has potential to extend to the loft and rear of the property (STPP). Please call the Ealing branch for more information and to arrange a viewing!

This three bedroom, period, family home with stunning views across the park, benefits from high ceilings throughout and the scope to extend further to the rear & loft (STPP). The property requires refurbishment throughout hence it is ideal for a buyer looking to put their stamp on a property or a project for those wanting to add size and value to the property.

Further benefits include off street parking for two cars to the front and a good sized rear family garden, a beautiful park across the road which provides lovely views from the living room, balcony and bedroom in addition to a green, open space for running, football & tennis courts, an open gym area and a play area for children. There are also nearby transport links such as, West and North Acton Station (Central line), Acton Main Line Station (Elizabeth Line) and bus links (218, 440) and the property is in the catchment area for sought after, local primary and secondary schools. Ealing Broadway & Westfield Shopping Centres are also within easy access offering an abundance of popular restaurants, cafes, bars and the picture house & cinema complex. The A40 and North Circular are also easily accessible.