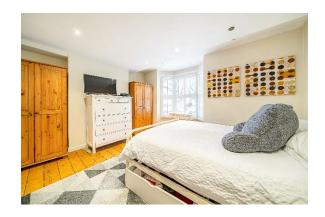

#### Alexandria Road, London

This spacious, well-presented attractive, Victorian family home situated on a sought after residential road in Ealing and is perfectly located for the nearby transport links including the popular Elizabeth line & Great Western Rail and the Waitrose supermarket. On the ground floor the property offers a bright & airy, expansive through reception & dining room with dual aspect, a separate extended modern kitchen room with ample storage cupboards and direct access to the rear private south facing 75ft rear garden which includes a shed and rear access. The first floor offers two double bedrooms and a generous four piece family bathroom which includes a free standing bath and built in storage shelves and cupboards and whilst the top floor offers the third double bedroom with doors onto the large private roof terrace with wonderful views on Ealing & London, built in wardrobes and a large en-suite bathroom.

### Alexandria Road, London

- Victorian, well-presented family house
- Approx 75ft rear private south facing Garden + shed
- Large roof terrace with wonderful views
- Three double bedrooms + two generous bathrooms
- 26' large through reception/dining room
- Moments away from the popular Waitrose supermarket
- Close by transport links including the Elizabeth line & Great Western Rail
- Useful Cellar

# £900,000

This Victorian family home, situated on Alexandria Road in West Ealing which is desirable for its perfect location. The property benefits include, three double bedrooms, two generous bathrooms, a large through lounge, a useful cellar, a 75ft rear south facing garden and a private roof terrace.