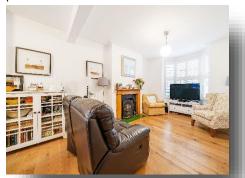

#### Alexandria Road, London

This spacious, well-presented attractive, Victorian family home situated on a sought after residential road in Ealing and is perfectly located for the nearby transport links including the popular Elizabeth line & Great Western Rail and the Waitrose supermarket. On the ground floor the property offers a bright & airy, expansive through reception & dining room with dual aspect, a separate extended modern kitchen room with ample storage cupboards and direct access to the rear private south facing 75ft rear garden which includes a shed and rear access. The first floor offers two double bedrooms and a generous four piece family bathroom which includes a free standing bath and built in storage shelves and cupboards and whilst the top floor offers the third double bedroom with doors onto the large private roof terrace with wonderful views on Ealing & London, built in wardrobes and a large en-suite bathroom.

### Alexandria Road, London

- Victorian, well-presented family house
- Approx 75ft rear private south facing Garden + shed
- Large roof terrace with wonderful views
- Three double bedrooms + two generous bathrooms
- 26' large through reception/dining room
- Moments away from the popular Waitrose supermarket
- Close by transport links including the Elizabeth line & Great Western Rail
- Useful Cellar