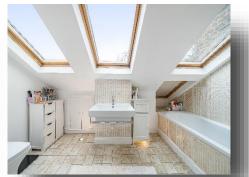

#### Alexandria Road, London

This spacious, well-presented attractive, Victorian family home situated on a sought after residential road in Ealing and is perfectly located for the nearby transport links including the popular Elizabeth line & Great Western Rail and the Waitrose supermarket. On the ground floor the property offers a bright & airy, expansive through reception & dining room with dual aspect, a separate extended modern kitchen room with ample storage cupboards and direct access to the rear private south facing 75ft rear garden which includes a shed and rear access. The first floor offers two double bedrooms and a generous four piece family bathroom which includes a free standing bath and built in storage shelves and cupboards and whilst the top floor offers the third double bedroom with doors onto the large private roof terrace with wonderful views on Ealing & London, built in wardrobes and a large en-suite bathroom.

### Alexandria Road, London

- Victorian, well-presented family house
- Approx 75ft rear private south facing Garden + shed
- Large roof terrace with wonderful views
- Three double bedrooms + two generous bathrooms
- 26' large through reception/dining room
- Moments away from the popular Waitrose supermarket
- Close by transport links including the Elizabeth line & Great Western Rail
- Useful Cellar