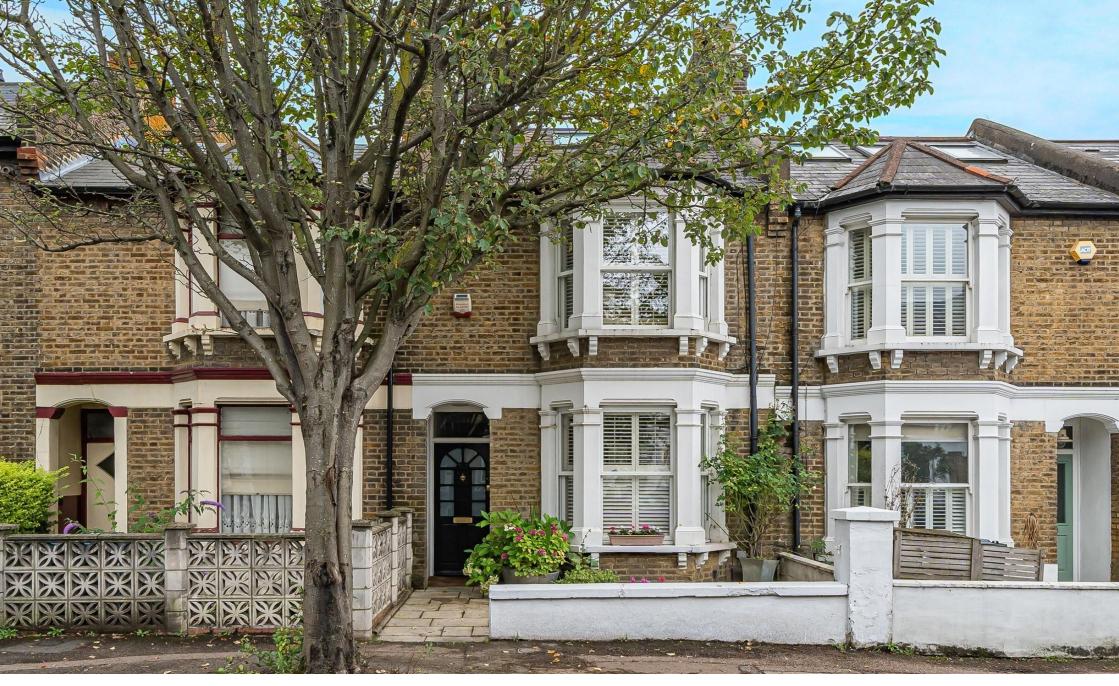

#### Alexandria Road, London

This spacious, well-presented attractive, Victorian family home situated on a sought after residential road in Ealing and is perfectly located for the nearby transport links including the popular Elizabeth line & Great Western Rail and the Waitrose supermarket. On the ground floor the property offers a bright & airy, expansive through reception & dining room with dual aspect, a separate extended modern kitchen room with ample storage cupboards and direct access to the rear private south facing 75ft rear garden which includes a shed and rear access. The first floor offers two double bedrooms and a generous four piece family bathroom which includes a free standing bath and built in storage shelves and cupboards and whilst the top floor offers the third double bedroom with doors onto the large private roof terrace with wonderful views on Ealing & London, built in wardrobes and a large en-suite bathroom.

Other benefits include a front garden, four fire places, a pantry, eaves storage and a useful hidden cellar which is perfect for extra storage.

The house is within a short walk to West Ealing local amenities including Waitrose & Sainsbury's supermarket, cafes & restaurants, a variety of transport links including bus links, West Ealing overground train station (Great Western Rail & the new Elizabeth line), a good selection of sought-after primary and high local schools.

### Alexandria Road, London

- Victorian, well-presented family house
- Approx 75ft rear private south facing Garden + shed
- Large roof terrace with wonderful views
- Three double bedrooms + two generous bathrooms
- 26' large through reception/dining room
- Moments away from the popular Waitrose supermarket
- Close by transport links including the Elizabeth line & Great Western Rail
- Useful Cellar