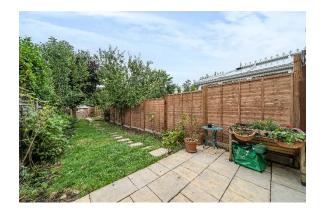

#### Alexandria Road, London

This spacious, well-presented attractive, Victorian family home situated on a sought after residential road in Ealing and is perfectly located for the nearby transport links including the popular Elizabeth line & Great Western Rail and the Waitrose supermarket. On the ground floor the property offers a bright & airy, expansive through reception & dining room with dual aspect, a separate extended modern kitchen room with ample storage cupboards and direct access to the rear private south facing 75ft rear garden which includes a shed and rear access. The first floor offers two double bedrooms and a generous four piece family bathroom which includes a free standing bath and built in storage shelves and cupboards and whilst the top floor offers the third double bedroom with doors onto the large private roof terrace with wonderful views on Ealing & London, built in wardrobes and a large en-suite bathroom.

Other benefits include a front garden, four fire places, a pantry, eaves storage and a useful hidden cellar which is perfect for extra storage.

The house is within a short walk to West Ealing local amenities including Waitrose & Sainsbury's supermarket, cafes & restaurants, a variety of transport links including bus links, West Ealing overground train station (Great Western Rail & the new Elizabeth line), a good selection of sought-after primary and high local schools.