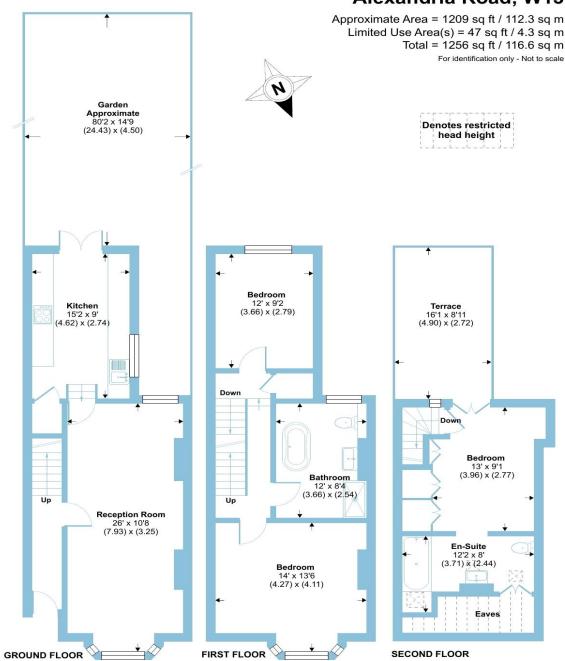

#### Alexandria Road, London

This spacious, well-presented attractive, Victorian family home situated on a sought after residential road in Ealing and is perfectly located for the nearby transport links including the popular Elizabeth line & Great Western Rail and the Waitrose supermarket. On the ground floor the property offers a bright & airy, expansive through reception & dining room with dual aspect, a separate extended modern kitchen room with ample storage cupboards and direct access to the rear private south facing 75ft rear garden which includes a shed and rear access. The first floor offers two double bedrooms and a generous four piece family bathroom which includes a free standing bath and built in storage shelves and cupboards and whilst the top floor offers the third double bedroom with doors onto the large private roof terrace with wonderful views on Ealing & London, built in wardrobes and a large en-suite bathroom.

Other benefits include a front garden, four fire places, a pantry, eaves storage and a useful hidden cellar which is perfect for extra storage.

The house is within a short walk to West Ealing local amenities including Waitrose & Sainsbury's supermarket, cafes & restaurants, a variety of transport links including bus links, West Ealing overground train station (Great Western Rail & the new Elizabeth line), a good selection of sought-after primary and high local schools.

### Alexandria Road, London

- Victorian, well-presented family house
- Approx 75ft rear private south facing Garden + shed
- Large roof terrace with wonderful views
- Three double bedrooms + two generous bathrooms
- 26' large through reception/dining room
- Moments away from the popular Waitrose supermarket
- Close by transport links including the Elizabeth line & Great Western Rail
- Useful Cellar