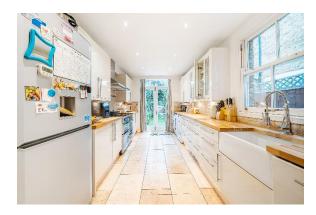

#### Alexandria Road, London

This spacious, well-presented attractive, Victorian family home situated on a sought after residential road in Ealing and is perfectly located for the nearby transport links including the popular Elizabeth line & Great Western Rail and the Waitrose supermarket. On the ground floor the property offers a bright & airy, expansive through reception & dining room with dual aspect, a separate extended modern kitchen room with ample storage cupboards and direct access to the rear private south facing 75ft rear garden which includes a shed and rear access. The first floor offers two double bedrooms and a generous four piece family bathroom which includes a free standing bath and built in storage shelves and cupboards and whilst the top floor offers the third double bedroom with doors onto the large private roof terrace with wonderful views on Ealing & London, built in wardrobes and a large en-suite bathroom.