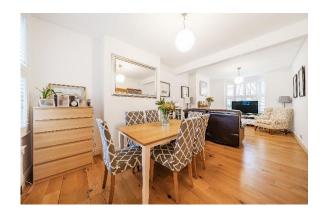

#### Alexandria Road, London

This spacious, well-presented attractive, Victorian family home situated on a sought after residential road in Ealing and is perfectly located for the nearby transport links including the popular Elizabeth line & Great Western Rail and the Waitrose supermarket. On the ground floor the property offers a bright & airy, expansive through reception & dining room with dual aspect, a separate extended modern kitchen room with ample storage cupboards and direct access to the rear private south facing 75ft rear garden which includes a shed and rear access. The first floor offers two double bedrooms and a generous four piece family bathroom which includes a free standing bath and built in storage shelves and cupboards and whilst the top floor offers the third double bedroom with doors onto the large private roof terrace with wonderful views on Ealing & London, built in wardrobes and a large en-suite bathroom.

# £900,000

This Victorian family home, situated on Alexandria Road in West Ealing which is desirable for its perfect location. The property benefits include, three double bedrooms, two generous bathrooms, a large through lounge, a useful cellar, a 75ft rear south facing garden and a private roof terrace.