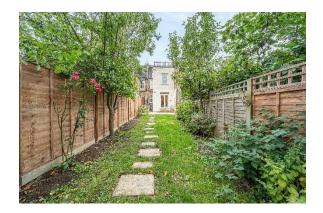

#### Alexandria Road, London

This spacious, well-presented attractive, Victorian family home situated on a sought after residential road in Ealing and is perfectly located for the nearby transport links including the popular Elizabeth line & Great Western Rail and the Waitrose supermarket. On the ground floor the property offers a bright & airy, expansive through reception & dining room with dual aspect, a separate extended modern kitchen room with ample storage cupboards and direct access to the rear private south facing 75ft rear garden which includes a shed and rear access. The first floor offers two double bedrooms and a generous four piece family bathroom which includes a free standing bath and built in storage shelves and cupboards and whilst the top floor offers the third double bedroom with doors onto the large private roof terrace with wonderful views on Ealing & London, built in wardrobes and a large en-suite bathroom.

### Alexandria Road, London

- Victorian, well-presented family house
- Approx 75ft rear private south facing Garden + shed
- Large roof terrace with wonderful views
- Three double bedrooms + two generous bathrooms
- 26' large through reception/dining room
- Moments away from the popular Waitrose supermarket
- Close by transport links including the Elizabeth line & Great Western Rail
- Useful Cellar

# £900,000

This Victorian family home, situated on Alexandria Road in West Ealing which is desirable for its perfect location. The property benefits include, three double bedrooms, two generous bathrooms, a large through lounge, a useful cellar, a 75ft rear south facing garden and a private roof terrace.