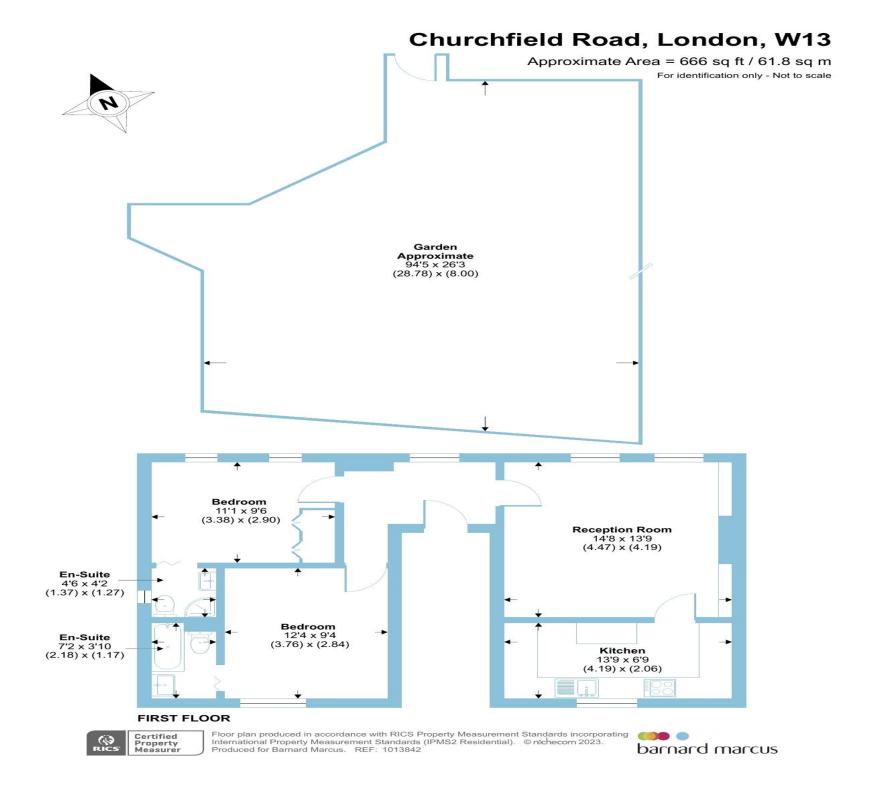

# Churchfield Road, London, W13 9NG

### *welcome to* Churchfield Road, London

This stylish, first floor flat, with a stunning internal condition throughout, is located on a quiet and beautiful leafy residential road. The property offers a generous reception room with fireplace and built-in shelving, a separate, modern kitchen with fully integrated appliances, a main double bedroom with an en-suite bathroom, a second double bedroom with built-in wardrobes and again with an en-suite bathroom. Other benefits include a useful storage cupboard, a share of the freehold, an immaculate communal garden, abundance of natural light, high ceilings and period charm throughout.

### **Churchfield Road, London**

- Two double bedrooms
- Two bathrooms
- Well-kept west facing communal garden
- Period features
- Stylish internal condition
- Share of Freehold

Tenure: Leasehold EPC Rating: C

# £650,000

This immaculate, first floor flat in Ealing offers two bedrooms, two bathrooms, share of freehold and a West facing communal garden. Please call the Ealing branch today to arrange a viewing!