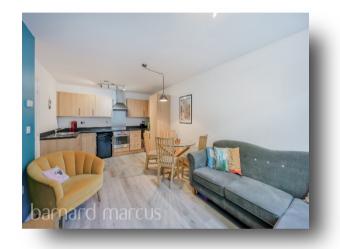

The open plan living space offers flexibility with plenty of room for a lounge area and dining table, while the modern kitchen features integrated appliances, generous worktop space and ample storage. The bedroom is a fantastic size with built-in wardrobes and room for further storage if needed. The bathroom has been recently updated with tasteful tiling, a large bath, waterfall shower and heated towel rail.