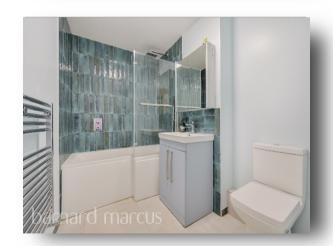

The open plan living space offers flexibility with plenty of room for a lounge area and dining table, while the modern kitchen features integrated appliances, generous worktop space and ample storage. The bedroom is a fantastic size with built-in wardrobes and room for further storage if needed. The bathroom has been recently updated with tasteful tiling, a large bath, waterfall shower and heated towel rail.