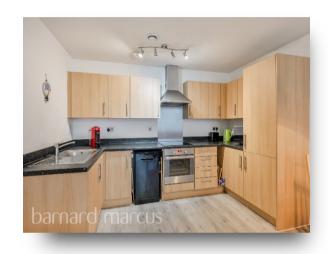

The open plan living space offers flexibility with plenty of room for a lounge area and dining table, while the modern kitchen features integrated appliances, generous worktop space and ample storage. The bedroom is a fantastic size with built-in wardrobes and room for further storage if needed. The bathroom has been recently updated with tasteful tiling, a large bath, waterfall shower and heated towel rail.