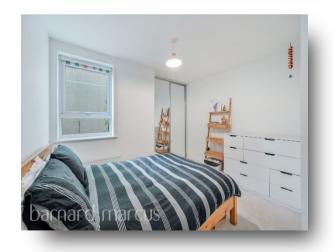

The open plan living space offers flexibility with plenty of room for a lounge area and dining table, while the modern kitchen features integrated appliances, generous worktop space and ample storage. The bedroom is a fantastic size with built-in wardrobes and room for further storage if needed. The bathroom has been recently updated with tasteful tiling, a large bath, waterfall shower and heated towel rail.