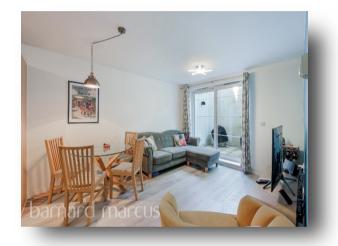

The open plan living space offers flexibility with plenty of room for a lounge area and dining table, while the modern kitchen features integrated appliances, generous worktop space and ample storage. The bedroom is a fantastic size with built-in wardrobes and room for further storage if needed. The bathroom has been recently updated with tasteful tiling, a large bath, waterfall shower and heated towel rail.