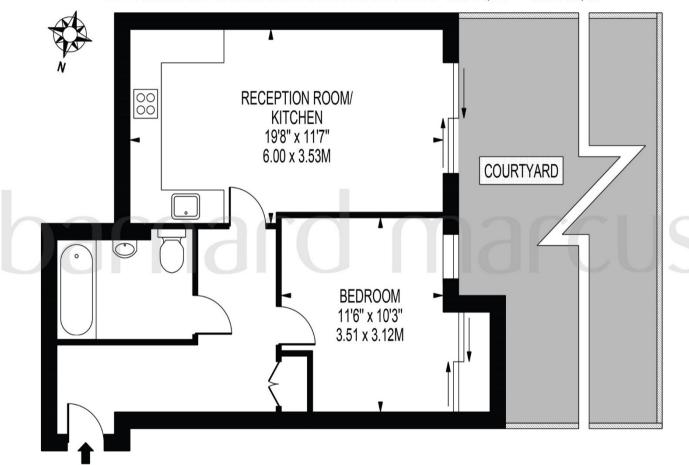

# **DUNEDIN COURT**

APPROXIMATE GROSS INTERNAL FLOOR AREA: 515 SQ FT - 47.84 SQ M

#### FOR ILLUSTRATION PURPOSES ONLY

THIS FLOOR PLAN SHOULD BE USED AS A GENERAL OUTLINE FOR GUIDANCE ONLY AND DOES NOT CONSTITUTE IN WHOLE OR IN PART AN OFFER OR CONTRACT.

ANY INTENDING PURCHASER OR LESSEE SHOULD SATISFY THEMSELVES BY INSPECTION, SEARCHES, ENQUIRIES AND FULL SURVEY AS TO THE CORRECTNESS OF EACH STATEMENT.

ANY AREAS, MEASUREMENTS OR DISTANCES QUOTED ARE APPROXIMATE AND SHOULD NOT BE USED TO VALUE A PROPERTY OR BE THE BASIS OF ANY SALE OR LET.

A spacious and beautifully presented one-bedroom lower ground floor apartment on popular Sydenham Road, just a short walk from East Croydon Station. This bright and airy home is in great condition throughout and ready to move straight into.