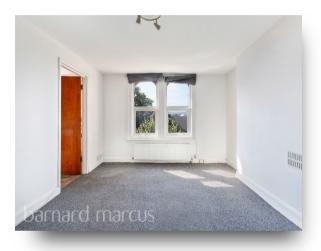

The generous living room is flooded with natural light from two large windows and offers plenty of space for both a cosy seating area and a dining table or work-from-home setup. The separate kitchen is equally light and airy, with ample storage and a practical layout.