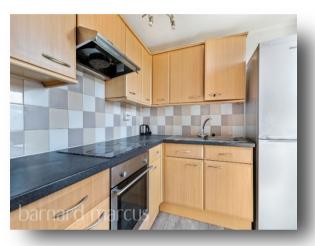

The generous living room is flooded with natural light from two large windows and offers plenty of space for both a cosy seating area and a dining table or work-from-home setup. The separate kitchen is equally light and airy, with ample storage and a practical layout.