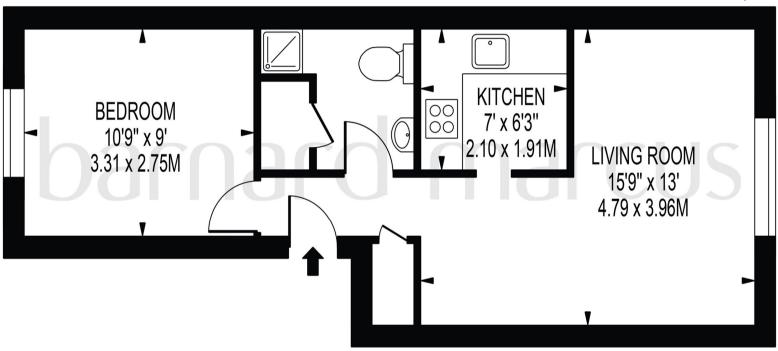

# **BROCKLESBY ROAD**

APPROXIMATE GROSS INTERNAL FLOOR AREA: 388 SQ FT - 36.00 SQ M

#### FOR ILLUSTRATION PURPOSES ONLY

THIS FLOOR PLAN SHOULD BE USED AS A GENERAL OUTLINE FOR GUIDANCE ONLY AND DOES NOT CONSTITUTE IN WHOLE OR IN PART AN OFFER OR CONTRACT.
ANY INTENDING PURCHASER OR LESSEE SHOULD SATISFY THEMSELVES BY INSPECTION, SEARCHES, ENQUIRIES AND FULL SURVEY AS TO THE CORRECTIVESS OF EACH STATEMENT.
ANY AREAS MEASIREMENTS OR DISTANCES QUIOTED ARE APPROXIMATE AND SHOULD NOT BE INSET TO VAIL UP A PROPERTY OR BE THE RASIS OF ANY SAIL FOR LET