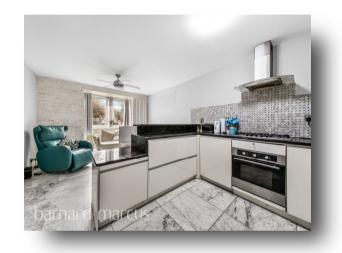

ANY AREAS, MEASUREMENTS OR DISTANCES QUOTED ARE APPROXIMATE AND SHOULD NOT BE USED TO VALUE A PROPERTY OR BE THE BASIS OF ANY SALE OR LET.

The property features a welcoming hallway, an openplan kitchen and lounge area, a bathroom, and an additional W/C. There are three goodsized bedrooms along with a separate office/study, providing flexible living space.

Additional benefits include, marble floors, granite worktop in the kitchen, quartz wall tiling and two parking spaces.

Conveniently located within easy reach of East Croydon station, with easy access to tram and bus links, the flat is ideally situated for commuting. Local amenities include Croydon town centre, offering a variety of restaurants and shopping options.