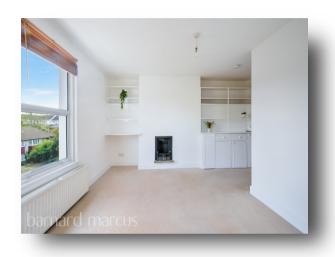

The welcoming hallway leads into a beautifully light dual-aspect lounge a generous space that easily accommodates both a comfortable living area and room for a dining table or home office setup. The separate kitchen features a clean, contemporary white finish with ample storage and a pleasant outlook through a well-placed window. The bedroom is a fantastic size, providing plenty of space for furniture, and all principal rooms will benefit from brand new carpet prior to completion. The bathroom is equally wellproportioned, with a full-sized bath and a window providing natural light and ventilation. Additional storage is available via a handy cupboard located in the hallway.