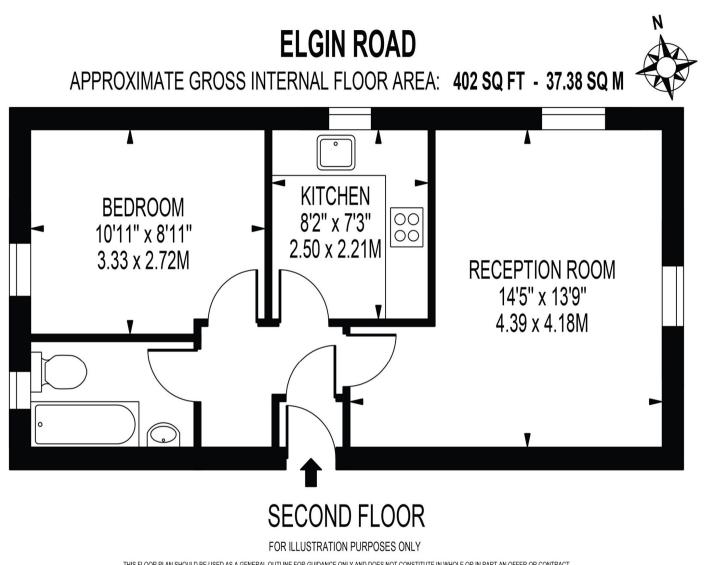

THIS FLOOR PLAN SHOULD BE USED AS A GENERAL OUTLINE FOR GUIDANCE ONLY AND DOES NOT CONSTITUTE IN WHOLE OR IN PART AN OFFER OR CONTRACT. ANY INTENDING PURCHASER OR LESSEE SHOULD SATISFY THEMSELVES BY INSPECTION, SEARCHES, ENQUIRIES AND FULL SURVEY AS TO THE CORRECTNESS OF EACH STATEMENT. ANY AREAS, MEASUREMENTS OR DISTANCES QUOTED ARE APPROXIMATE AND SHOULD NOT BE USED TO VALUE A PROPERTY OR BE THE BASIS OF ANY SALE OR LET. Positioned on the top floor of an attractive period building, this bright and spacious one-bedroom apartment on Elgin Road offers character, flexibility, and convenience in equal measure. With no onward chain and lease extension included with the sale, it's ready for immediate occupation and offers exciting potential for future expansion (STPP).