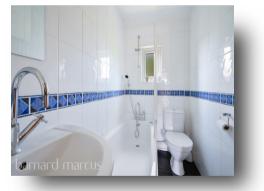

The welcoming hallway leads into a beautifully light dual-aspect lounge a generous space that easily accommodates both a comfortable living area and room for a dining table or home office setup. The separate kitchen features a clean, contemporary white finish with ample storage and a pleasant outlook through a well-placed window. The bedroom is a fantastic size, providing plenty of space for furniture, and all principal rooms will benefit from brand new carpet prior to completion. The bathroom is equally wellproportioned, with a full-sized bath and a window providing natural light and ventilation. Additional storage is available via a handy cupboard located in the hallway.