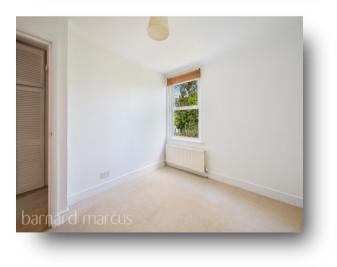

The welcoming hallway leads into a beautifully light dual-aspect lounge a generous space that easily accommodates both a comfortable living area and room for a dining table or home office setup. The separate kitchen features a clean, contemporary white finish with ample storage and a pleasant outlook through a well-placed window. The bedroom is a fantastic size, providing plenty of space for furniture, and all principal rooms will benefit from brand new carpet prior to completion. The bathroom is equally wellproportioned, with a full-sized bath and a window providing natural light and ventilation. Additional storage is available via a handy cupboard located in the hallway.