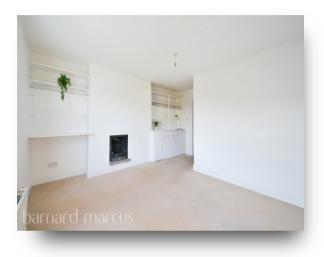

The welcoming hallway leads into a beautifully light dual-aspect lounge a generous space that easily accommodates both a comfortable living area and room for a dining table or home office setup. The separate kitchen features a clean, contemporary white finish with ample storage and a pleasant outlook through a well-placed window. The bedroom is a fantastic size, providing plenty of space for furniture, and all principal rooms will benefit from brand new carpet prior to completion. The bathroom is equally wellproportioned, with a full-sized bath and a window providing natural light and ventilation. Additional storage is available via a handy cupboard located in the hallway.