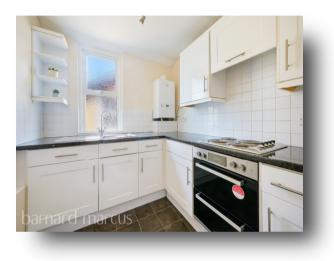

The welcoming hallway leads into a beautifully light dual-aspect lounge a generous space that easily accommodates both a comfortable living area and room for a dining table or home office setup. The separate kitchen features a clean, contemporary white finish with ample storage and a pleasant outlook through a well-placed window. The bedroom is a fantastic size, providing plenty of space for furniture, and all principal rooms will benefit from brand new carpet prior to completion. The bathroom is equally wellproportioned, with a full-sized bath and a window providing natural light and ventilation. Additional storage is available via a handy cupboard located in the hallway.