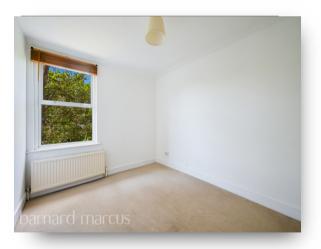

The welcoming hallway leads into a beautifully light dual-aspect lounge a generous space that easily accommodates both a comfortable living area and room for a dining table or home office setup. The separate kitchen features a clean, contemporary white finish with ample storage and a pleasant outlook through a well-placed window. The bedroom is a fantastic size, providing plenty of space for furniture, and all principal rooms will benefit from brand new carpet prior to completion. The bathroom is equally wellproportioned, with a full-sized bath and a window providing natural light and ventilation. Additional storage is available via a handy cupboard located in the hallway.