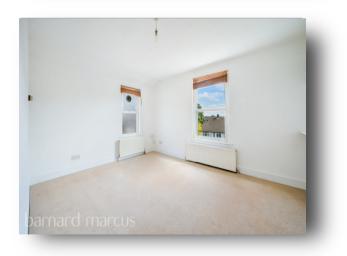

THIS FLOOR PLAN SHOULD BE USED AS A GENERAL OUTLINE FOR GUIDANCE ONLY AND DOES NOT CONSTITUTE IN WHOLE OR IN PART AN OFFER OR CONTRACT. ANY INTENDING PURCHASER OR LESSEE SHOULD SATISFY THEMSELVES BY INSPECTION, SEARCHES, ENQUIRIES AND FULL SURVEY AS TO THE CORRECTNESS OF EACH STATEMENT. ANY AREAS, MEASUREMENTS OR DISTANCES QUOTED ARE APPROXIMATE AND SHOULD NOT BE USED TO VALUE A PROPERTY OR BE THE BASIS OF ANY SALE OR LET. Positioned on the top floor of an attractive period building, this bright and spacious one-bedroom apartment on Elgin Road offers character, flexibility, and convenience in equal measure. With no onward chain and lease extension included with the sale, it's ready for immediate occupation and offers exciting potential for future expansion (STPP).

The welcoming hallway leads into a beautifully light dual-aspect lounge a generous space that easily accommodates both a comfortable living area and room for a dining table or home office setup. The separate kitchen features a clean, contemporary white finish with ample storage and a pleasant outlook through a well-placed window. The bedroom is a fantastic size, providing plenty of space for furniture, and all principal rooms will benefit from brand new carpet prior to completion. The bathroom is equally wellproportioned, with a full-sized bath and a window providing natural light and ventilation. Additional storage is available via a handy cupboard located in the hallway.