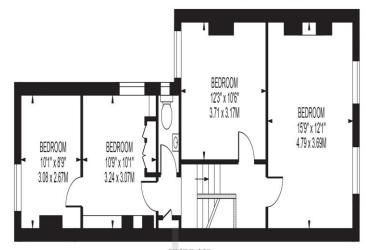

# LIMES ROAD

APPROXIMATE GROSS INTERNAL FLOOR AREA: 1357 SQ FT - 126.09 SQ M

#### FOR ILLUSTRATION PURPOSES ONLY

THIS FLOOR PLAN SHOULD BE USED AS A GENERAL CUTLINE FOR GUIDANCE ONLY AND DOES NOT CONSTITUTE IN WHOLE OR IN PART AN OFFER OR CONTRACT.

ANY INTERIONS PURCHASER OR LESSEE SHOULD SATISFY THEMSELVES BY INSPECTION, SEARCHES, ENQUIRIES AND FULL SURVEY AS TO THE CORRECTINESS OF EACH STATEMENT.

ANY AREAS, MEASUREMENTS OR DISTANCES QUOTED ARE APPROXIMATE AND SHOULD NOT BE USED TO VALUE A PROPERTY OR BE THE BASS OF ANY SALE OR LET.