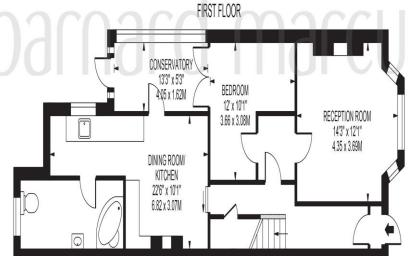

# LIMES ROAD

APPROXIMATE GROSS INTERNAL FLOOR AREA: 1357 SQ FT - 126.09 SQ M

# **GROUND FLOOR**

#### FOR ILLUSTRATION PURPOSES ONLY

THIS FLOOR PLAN SHOULD BE USED AS A GENERAL CUTLINE FOR GUIDANCE ONLY AND DOES NOT CONSTITUTE IN WHOLE OR IN PART AN OFFER OR CONTRACT.

ANY INTERIONS PURCHASER OR LESSEE SHOULD SATISFY THEMSELVES BY INSPECTION, SEARCHES, ENQUIRIES AND FULL SURVEY AS TO THE CORRECTINESS OF EACH STATEMENT.

ANY AREAS, MEASUREMENTS OR DISTANCES QUOTED ARE APPROXIMATE AND SHOULD NOT BE USED TO VALUE A PROPERTY OR BE THE BASS OF ANY SALE OR LET.