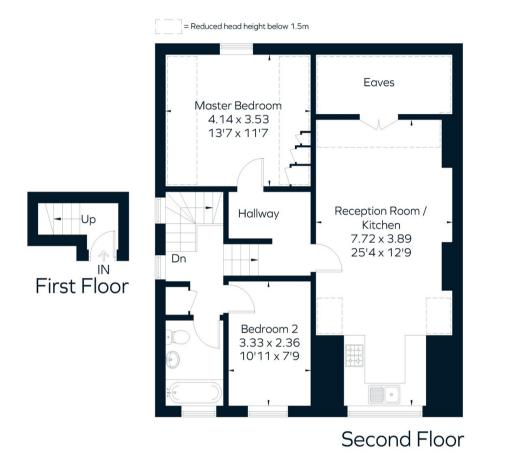

## Epsom Road, Croydon

This unique flat offers a fantastic combination of space, style, and convenience, making it an ideal purchase for first-time buyers, professionals, or investors alike.

Approximate Floor Area = 79.9 sq m / 860 sq ft

Drawn for illustration and identification purposes only by @fourwalls-group.com #87941