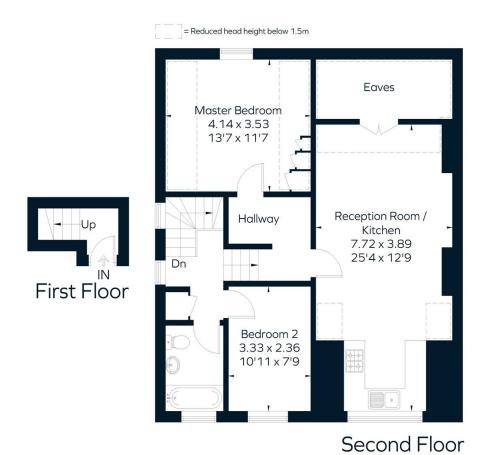

## **Epsom Road, Croydon**

This unique flat offers a fantastic combination of space, style, and convenience, making it an ideal purchase for first-time buyers, professionals, or investors alike. Spacious Two-Bedroom Split-Level Top-Floor Conversion Flat - Chain-Free. Offered to the market chain-free, this beautifully presented and recently renovated top-floor conversion flat boasts two generous double bedrooms and an abundance of natural light throughout with amble eaves and attic storage. Set across two levels, the property features a stylish open-plan kitchen and living area, creating a modern and sociable space perfect for both relaxing and entertaining. With approximately 165 years remaining on the lease and a peppercorn ground rent, this home offers long-term peace of mind for prospective buyers. Additional benefits include allocated parking for two vehicles, a rare and valuable feature in the area. Conveniently located within easy walking distance, whilst also having great bus links close to the popular retail amenities of central Croydon, Purley Way, the property is also within easy reach of green open spaces including Wandel Park, Duffers Hill, and Waddon Ponds-ideal for outdoor activities and weekend strolls.

## **Epsom Road, Croydon**

- 2 Double Bedrooms (One King)
- Top Floor Split Level Flat
- Brand New Fridge Freezer, Oven, Washing Machine and Boiler
- Chain free
- Open plan
- Attic and Eaves Storage
- Service Charge £100 per annum
- Recently Renovated

Tenure: Leasehold EPC Rating: D

Council Tax Band: C Service Charge: 100.00

Ground Rent: Ask Agent

This is a Leasehold property with details as follows; Term of Lease 189 years from 07 Apr 2000. Should you require further information please contact the branch. Please Note additional fees could be incurred for items such as Leasehold packs.