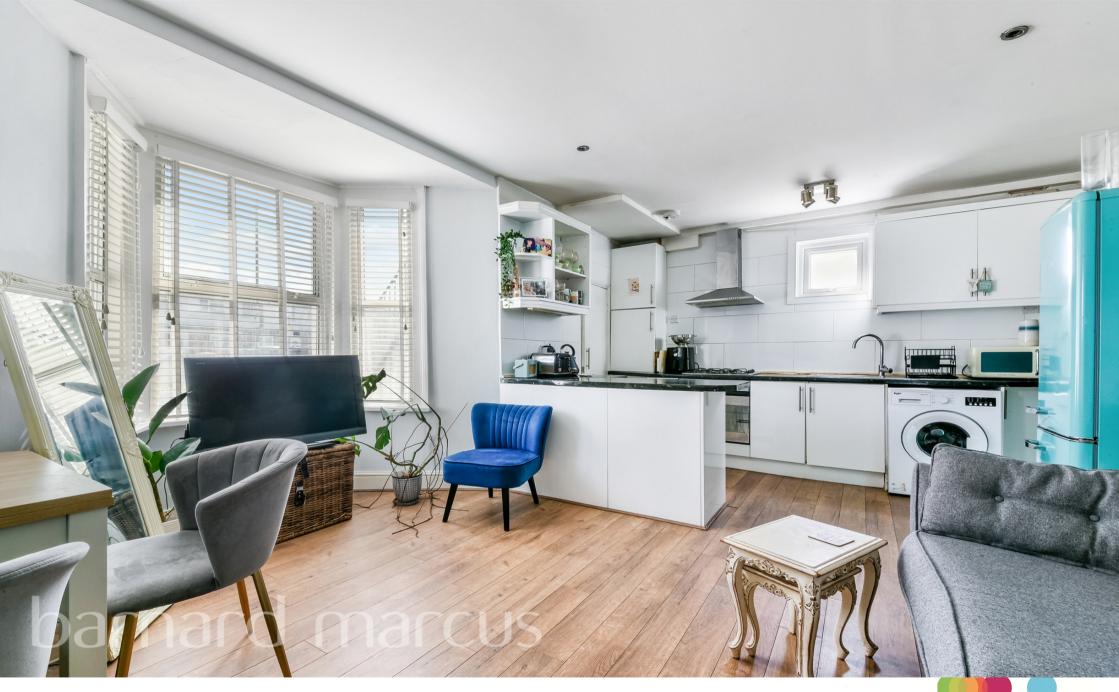

The property boasts a bright and spacious living area with high ceilings and large windows that fill the space with natural light. The well-proportioned double bedroom offers a peaceful retreat, while the fitted kitchen provides ample storage and workspace. A stylish bathroom completes the home, featuring contemporary fixtures and fittings.

#### **Selhurst Road, LONDON**

- Ground floor
- Communal garden
- Excellent transport links
- Well presented
- Ideal for First time buyers