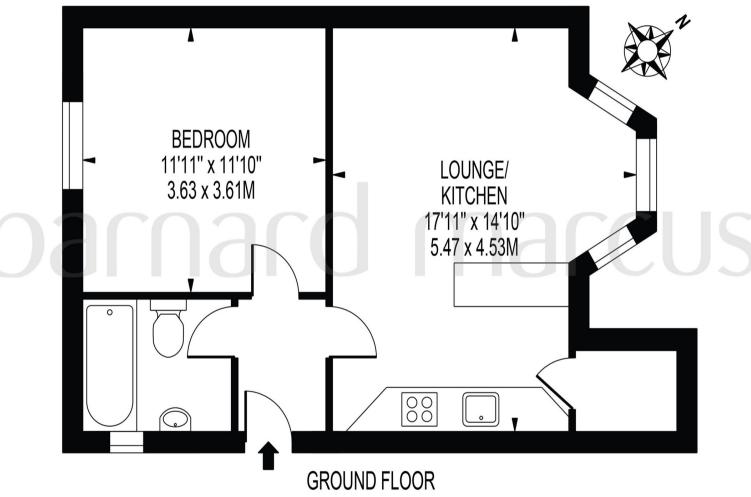

## **SELHURST ROAD**

APPROXIMATE GROSS INTERNAL FLOOR AREA: 465 SQ FT - 43.16 SQ M

FOR ILLUSTRATION PURPOSES ONLY

THIS FLOOR PLAN SHOULD BE USED AS A GENERAL OUTLINE FOR GUIDANCE ONLY AND DOES NOT CONSTITUTE IN WHOLE OR IN PART AN OFFER OR CONTRACT.

ANY INTENDING PURCHASER OR LESSEE SHOULD SATISFY THEMSELVES BY INSPECTION, SEARCHES, ENQUIRES AND FULL SURVEY AS TO THE CORRECTINESS OF EACH STATEMENT.

AND ADEAS MEASUREMENTS OR DISTANCES (LICTED AGE ADDROVING AT AND SEARCHES) TO VALUE A DROPOSTOR OF THE DROPE OF ANY SALE AND SEARCHES.