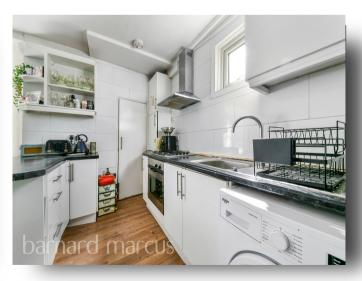

The property boasts a bright and spacious living area with high ceilings and large windows that fill the space with natural light. The well-proportioned double bedroom offers a peaceful retreat, while the fitted kitchen provides ample storage and workspace. A stylish bathroom completes the home, featuring contemporary fixtures and fittings.