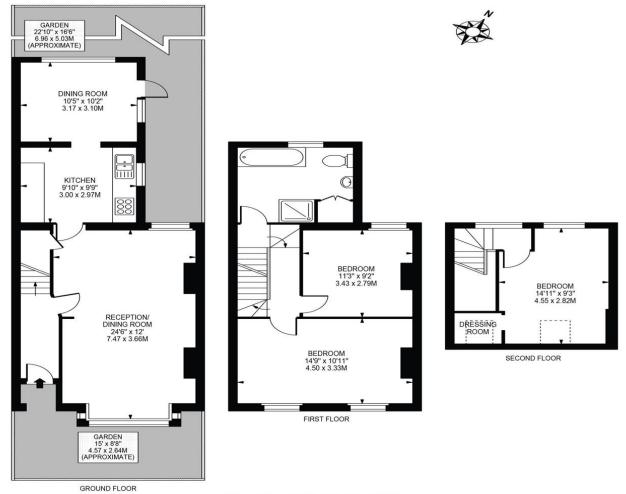

## **HARRINGTON ROAD**

APPROXIMATE GROSS INTERNAL FLOOR AREA: 1185 SQ FT - 110.09 SQ M

FOR ILLUSTRATION PURPOSES ONLY

THIS FLOOR PLAN SHOULD BE USED AS A GENERAL OUTLINE FOR GUIDANCE ONLY AND DOES NOT CONSTITUTE IN WHOLE OR IN PART AN OFFER OR CONTRACT.
ANY INTENDING PURCHASER OR LESSEE SHOULD SATISFY THEMSELVES BY INSPECTION, SEARCHES, ENQUIRIES AND FULL SURVIEW AS TO THE CORRECTIONS OF EACH STATEMENT.
ANY AREAS, MEASUREMENTS OR DISTANCES QUOTED AREA PPROXIMATE AND SHOULD NOT BE USED TO VALUE A PROPERTY OR BE THE BASIS OF ANY SALE OR LET.